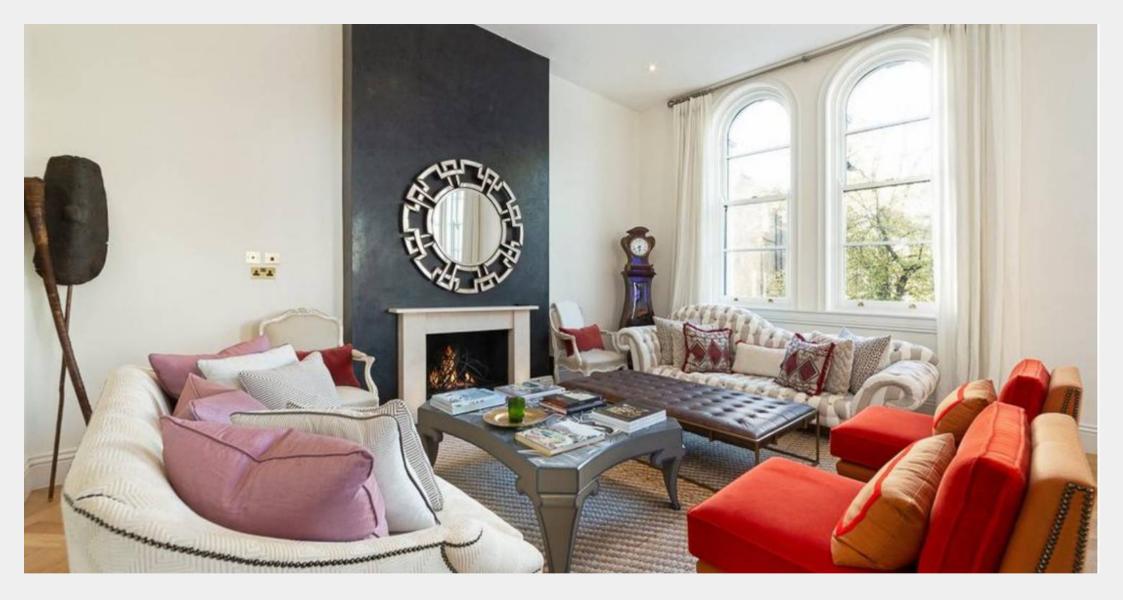

#### Notting Hill, W11

Set on the first floor, this unique and striking two-bedroom apartment featuring contemporary interiors and eclectic furnishings is available to let in Notting Hill. Its large arch sash windows flood the open-plan reception and kitchen areas with natural light, accentuating the high ceilings, glossy parquet wooden floors and pops of bright and dark colours. This beautiful home also benefits from a vast outdoor patio.

- Luxury living
- Interior designed
- Roof terrace
- High ceilings