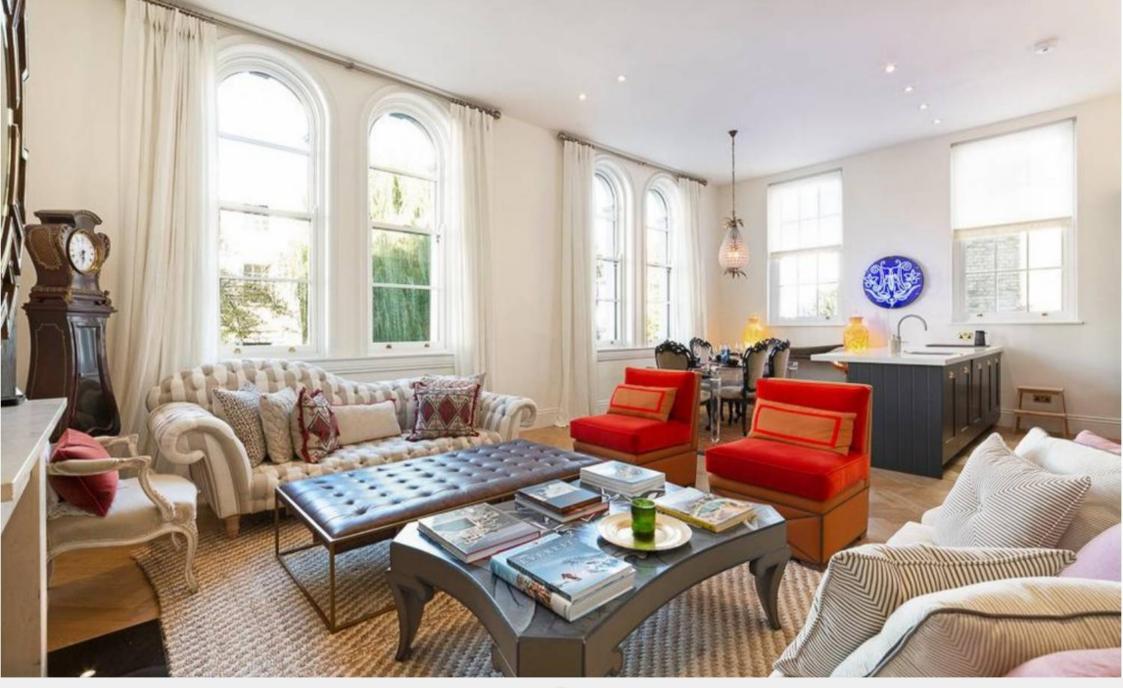

#### Notting Hill, W11

Set on the first floor, this unique and striking two-bedroom apartment featuring contemporary interiors and eclectic furnishings is available to let in Notting Hill. Its large arch sash windows flood the open-plan reception and kitchen areas with natural light, accentuating the high ceilings, glossy parquet wooden floors and pops of bright and dark colours. This beautiful home also benefits from a vast outdoor patio.

- Luxury living
- Interior designed
- Roof terrace
- High ceilings