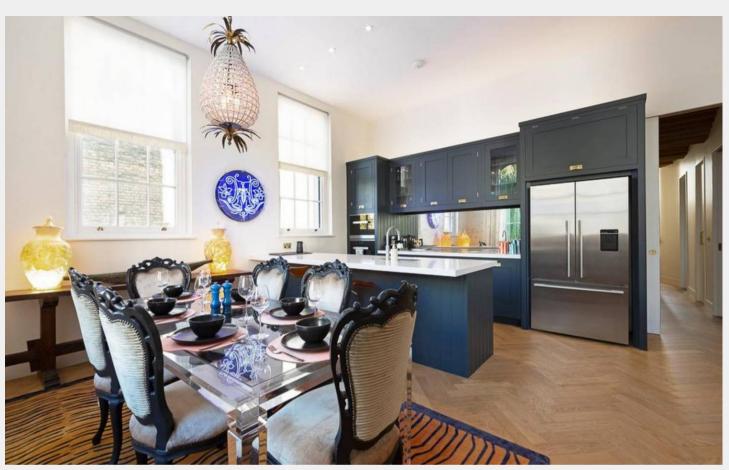

#### Notting Hill, W11

Set on the first floor, this unique and striking two-bedroom apartment featuring contemporary interiors and eclectic furnishings is available to let in Notting Hill. Its large arch sash windows flood the open-plan reception and kitchen areas with natural light, accentuating the high ceilings, glossy parquet wooden floors and pops of bright and dark colours. This beautiful home also benefits from a vast outdoor patio.

- Luxury living
- Interior designed
- Roof terrace
- High ceilings