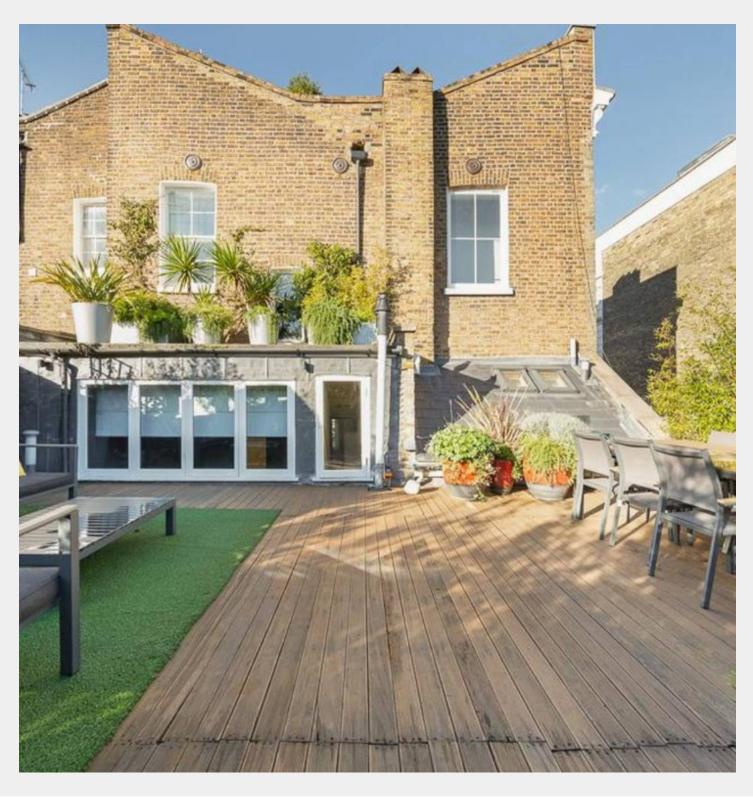

#### Notting Hill, W11

Set on the first floor, this unique and striking two-bedroom apartment featuring contemporary interiors and eclectic furnishings is available to let in Notting Hill. Its large arch sash windows flood the open-plan reception and kitchen areas with natural light, accentuating the high ceilings, glossy parquet wooden floors and pops of bright and dark colours. This beautiful home also benefits from a vast outdoor patio.

- Luxury living
- Interior designed
- Roof terrace
- High ceilings