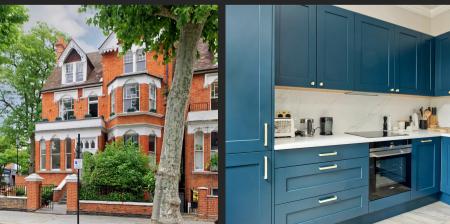

Reminiscent of grand Victorian structures, this apartment enjoys original cornicing and many preserved heritage features. Fitted with bespoke cabinetry, cast iron radiators and chevron parquet floors, this home displays both form and function. The centre of the living room, a stunning fireplace is flanked by floor-to-ceiling bookcases, meticulously lined with bronzed mirror glass. Opposite, a sizeable kitchen features blue painted cabinets complimented by brass hardware details, a sleek induction hob and a wine cooler. From here, a door leads to a charming balcony that runs the width of the building.

Bassett Road is a pretty, tree-lined street of detached Victorian Villas, made all the more special by its close proximity to green spaces and a whole host of charming independent shops and global eateries. Wormwood Scrubs is a short jog away ideal for those morning runs and dog walking. Portobello and Golborne Road Markets are close by while transport links are very good, with Ladbroke Grove and Latimer tube station just a 5-minute walk.