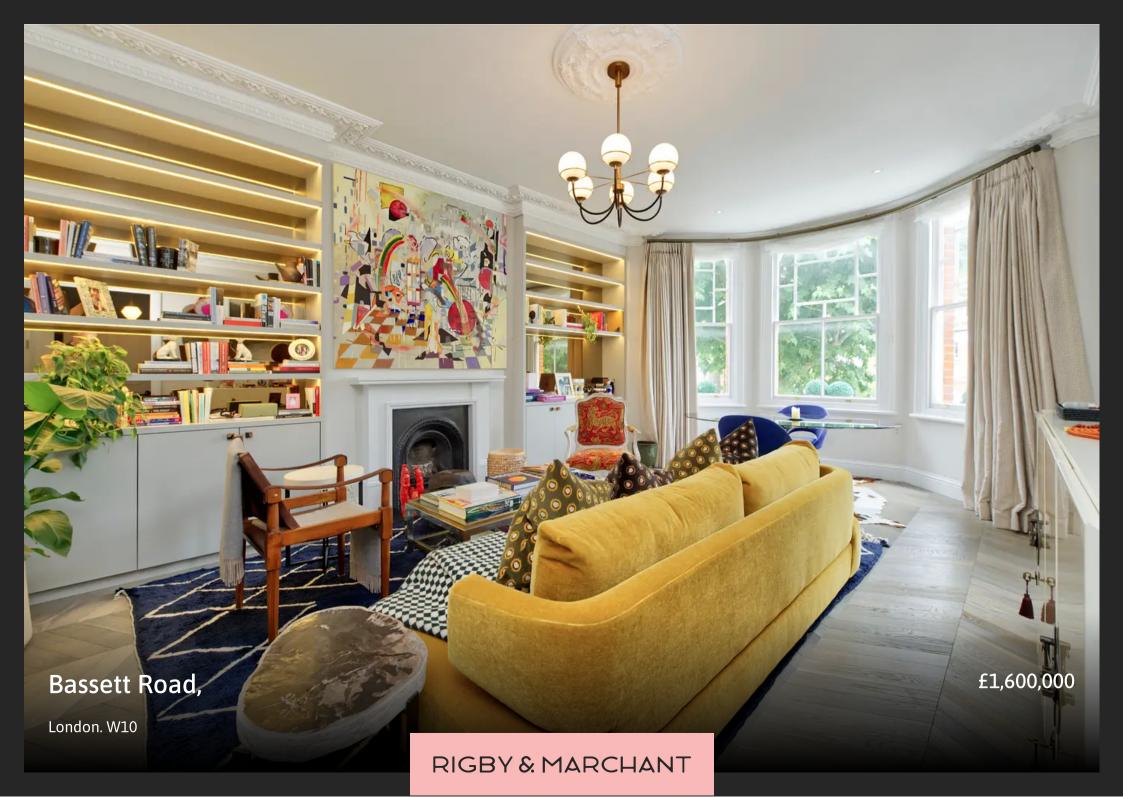

Reminiscent of grand Victorian structures, this apartment enjoys original cornicing and many preserved heritage features. Fitted with bespoke cabinetry, cast iron radiators and chevron parquet floors, this home displays both form and function. The centre of the living room, a stunning fireplace is flanked by floor-to-ceiling bookcases, meticulously lined with bronzed mirror glass. Opposite, a sizeable kitchen features blue painted cabinets complimented by brass hardware details, a sleek induction hob and a wine cooler. From here, a door leads to a charming balcony that runs the width of the building.