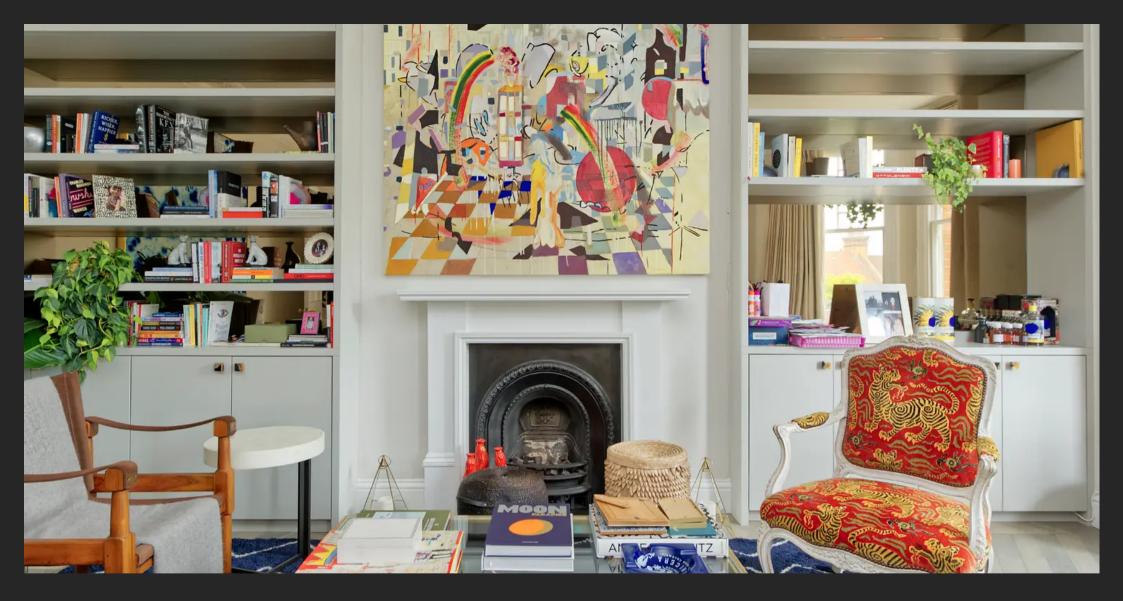

Reminiscent of grand Victorian structures, this apartment enjoys original cornicing and many preserved heritage features. Fitted with bespoke cabinetry, cast iron radiators and chevron parquet floors, this home displays both form and function. The centre of the living room, a stunning fireplace is flanked by floor-to-ceiling bookcases, meticulously lined with bronzed mirror glass. Opposite, a sizeable kitchen features blue painted cabinets complimented by brass hardware details, a sleek induction hob and a wine cooler. From here, a door leads to a charming balcony that runs the width of the building.