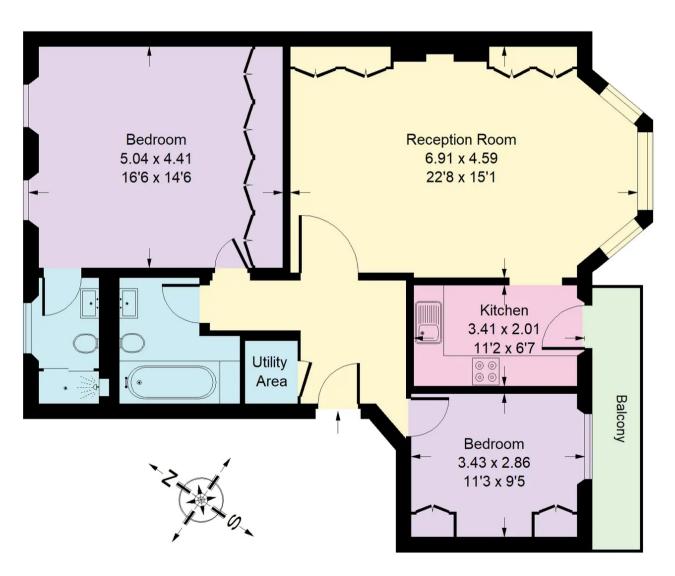

## **Bassett Road, W10**

Approx. Gross Internal Area 91.7 sq m / 987 sq ft

## **First Floor**

Whilst every attempt has been made to ensure the accuracy of the floor plan, measurements are approximate and not to scale.

No guarantee is given on the total square footage of the property quoted on the plan. Figures given are for guidance.

Plan is for illustration purposes only, not to be used for valuations.