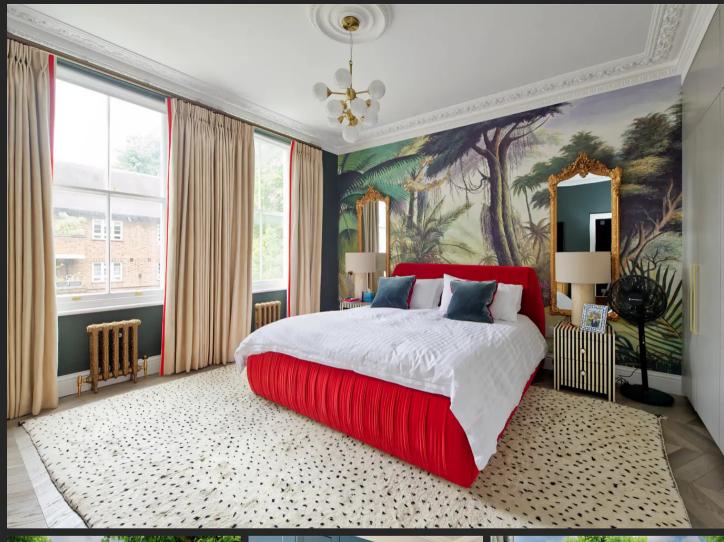

The master bedroom suite is situated at the rear of the property, providing privacy and maximum relaxation. A set of sash windows and a run of generous floor-to-ceiling fitted wardrobes contribute to the spaciousness of this room. The en-suite shower room is fitted with a mix of marble, striking geometric tiles and brass fittings. Equally, the guest bedroom shares the same soothing colour palette with additional fitted storage and is serviced by a large, family-sized bathroom.