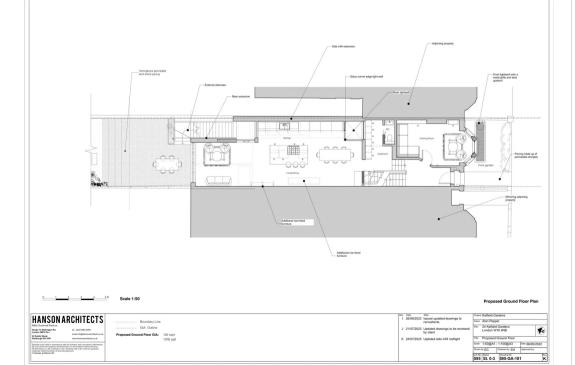

jej

5.01 x 3.53 16'5 x 11'7

**Ground Floor** 

Plan is for illustration purposes only, not to be used for valuations.