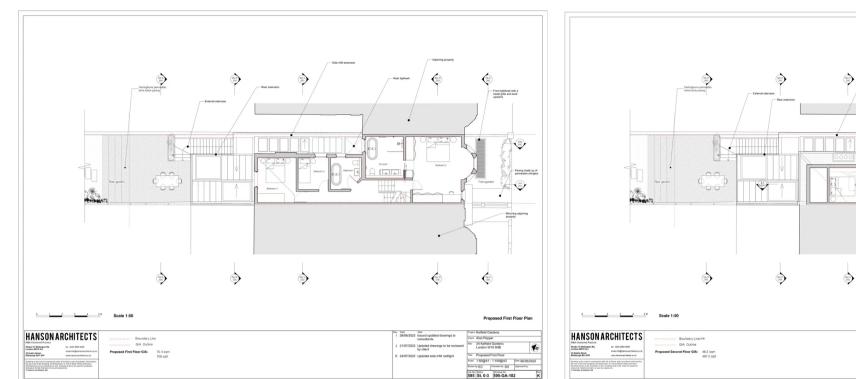

RIGBY & MARCHANT

(BeA) 200

1 the

(BA) 200

cient Alan Pepper

the 24 Kelfield Gardens London W10 6NB

tox Pronosed Second Floor

595 St. 0-3 595-GA-103

Front lightwell with a metal grille and kerb upstand

Paving made up o permeable shingle

Mirroring

Proposed Second Floor Plan

 Tex
 Proposed Second Floor

 Texe:
 1:50@A1 - 1:100@A3
 Dee: 06/05/2022

 Dream by:
 EC
 Checked by: SH
 Approved by:

.

(Sec 0) 200

.

(Sec 0) 200

K 26/06/2023 Issued updated drawings to consultants.

L 21/07/2023 Updated drawings to be review by client

M 24/07/2023 Updated side infill rooflight

V