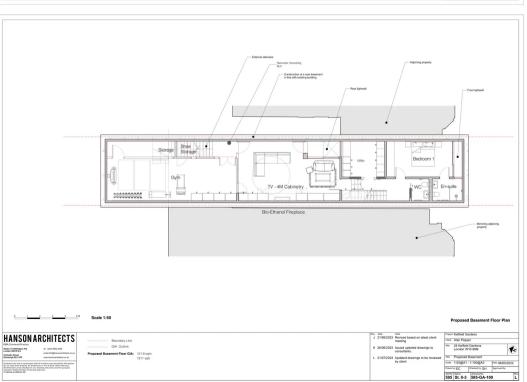

jej

5.01 x 3.53 16'5 x 11'7

**Ground Floor** 

Plan is for illustration purposes only, not to be used for valuations.