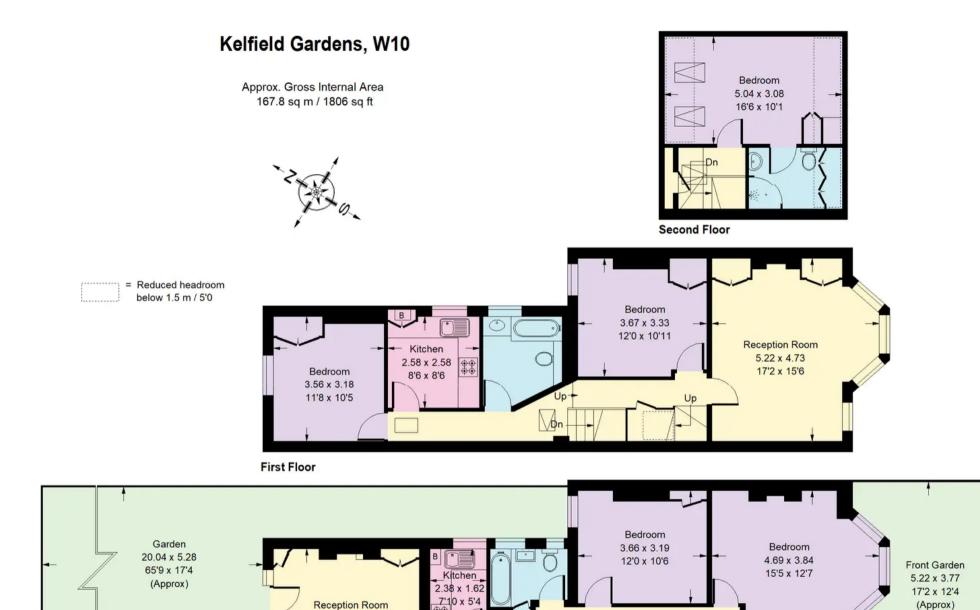

jej

5.01 x 3.53 16'5 x 11'7

**Ground Floor** 

Plan is for illustration purposes only, not to be used for valuations.