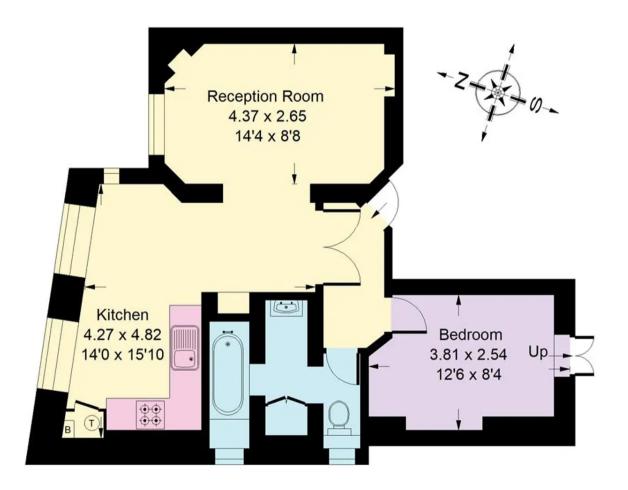

## **Campden House Court, W8**

Approx. Gross Internal Area 46.5 sq m / 500 sq ft

## **Lower Ground Floor**