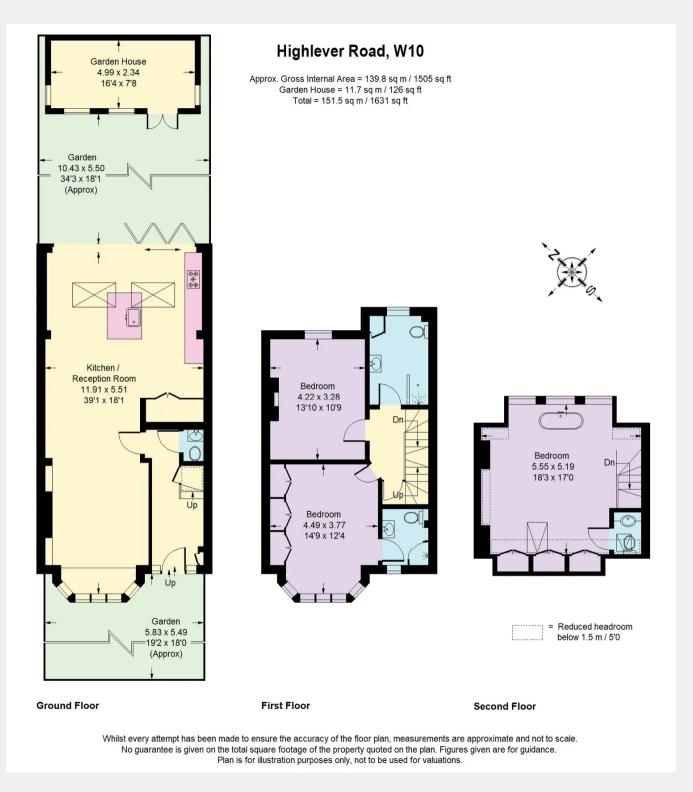

### North Kensington W10

A charming 3 bedroom terraced house in this popular corner of North Kensington W10, close to local parks.

The property has been opened up to create a light and spacious home with a huge ground floor kitchen/reception room opening onto a lovely rear garden. Upstairs are 3 generous double bedrooms and 3 shower / bathrooms.

- Open plan ground floor
- Private garden
- Close to local parks
- 3 double bedrooms