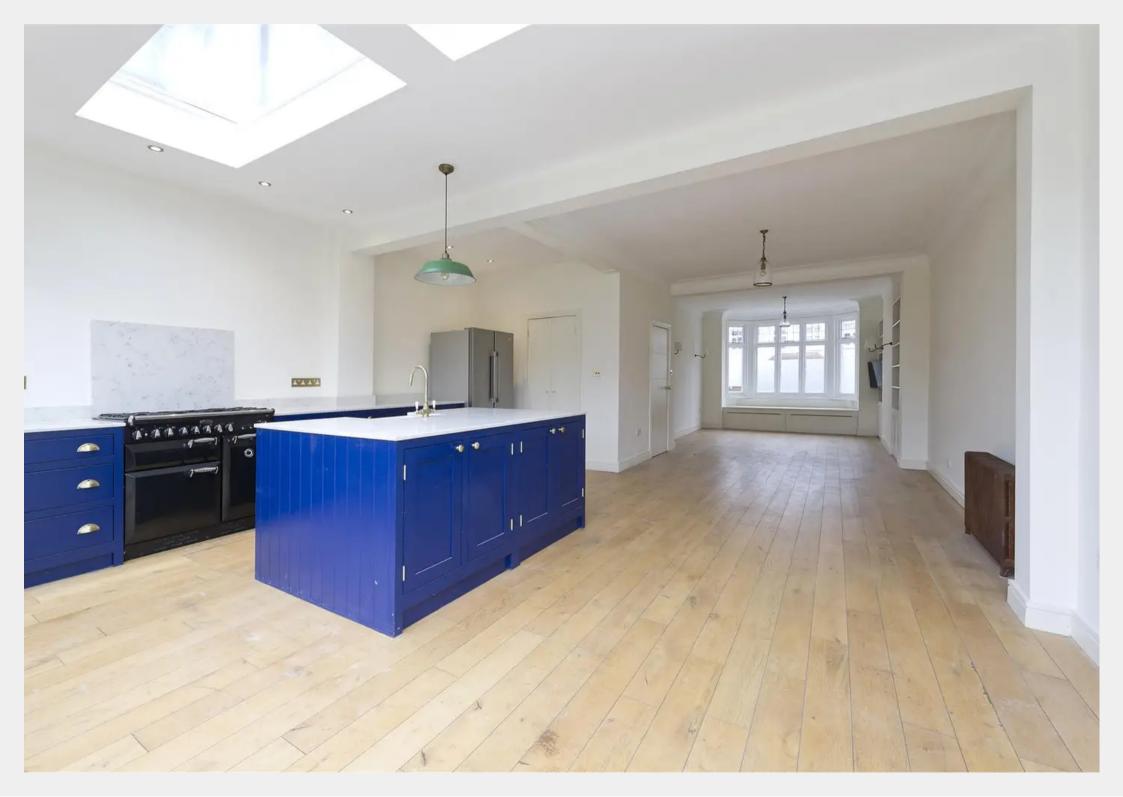

### North Kensington W10

A charming 3 bedroom terraced house in this popular corner of North Kensington W10, close to local parks.

The property has been opened up to create a light and spacious home with a huge ground floor kitchen/reception room opening onto a lovely rear garden. Upstairs are 3 generous double bedrooms and 3 shower / bathrooms.