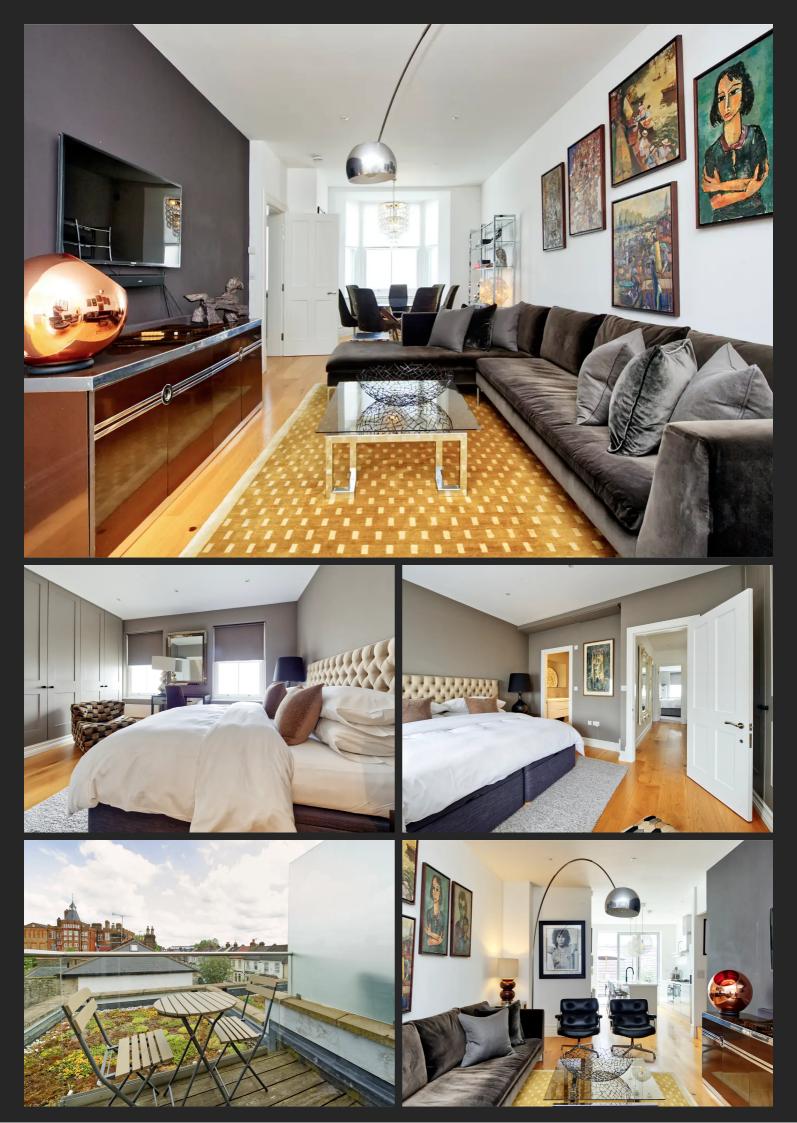

## Letchford Gardens, London NW10 6AN

This is a beautifully presented 5 bedroom house set over 4 floors with a large bright double reception room leading to a contemporary fully fitted kitchen. Doors lead onto a spacious paved patio garden and there is also a terrace on the top floor.

The property which was built in 2017, has a stunning master bedroom with en-suite bathroom, 4 further large double bedrooms and 3 bathrooms (1 en-suite). All of the fixtures and fittings in the bathrooms and kitchen are very high quality.