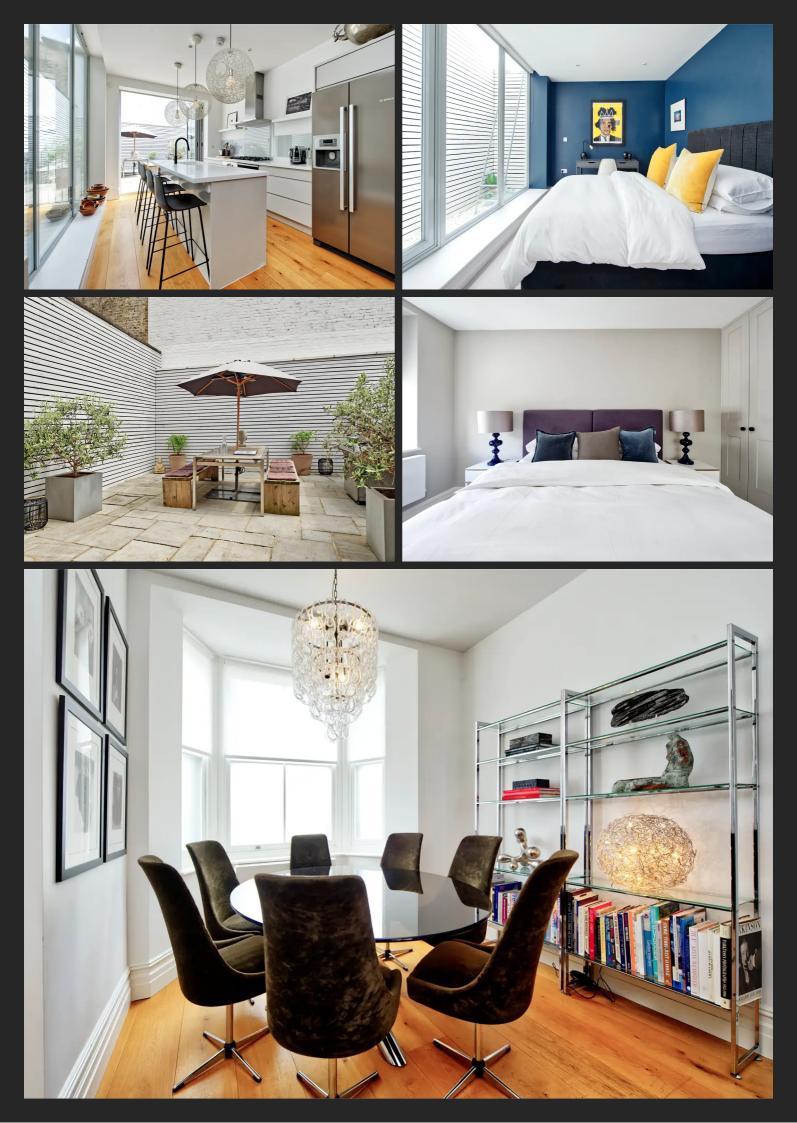

## Letchford Gardens, London NW10 6AN

This is a beautifully presented 5 bedroom house set over 4 floors with a large bright double reception room leading to a contemporary fully fitted kitchen. Doors lead onto a spacious paved patio garden and there is also a terrace on the top floor.

The property which was built in 2017, has a stunning master bedroom with en-suite bathroom, 4 further large double bedrooms and 3 bathrooms (1 en-suite). All of the fixtures and fittings in the bathrooms and kitchen are very high quality.