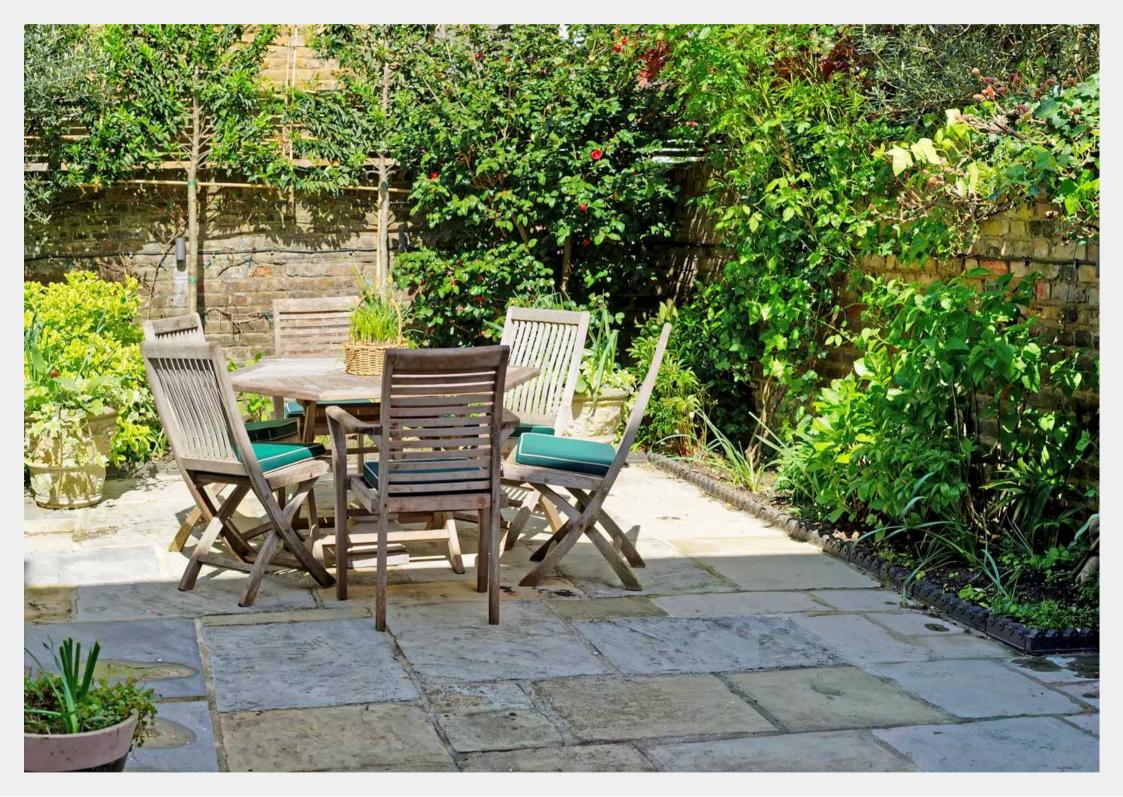

Step through the threshold to reveal a ground floor boasting expansive proportions, seamlessly blending functionality with refined aesthetics. The heart of the home resides within the spacious family kitchen, thoughtfully designed to accommodate lively gatherings and culinary pursuits alike. Adjacent, an inviting dining area beckons, adorned with a resplendent period fireplace, while beyond lies a sprawling reception room bathed in afternoon sunlight, beckoning you through double doors to the enchanting private garden.