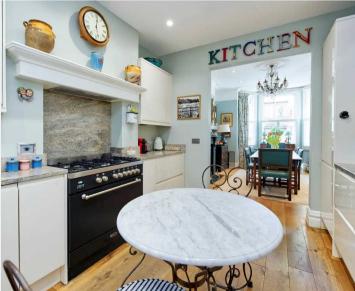

Step through the threshold to reveal a ground floor boasting expansive proportions, seamlessly blending functionality with refined aesthetics. The heart of the home resides within the spacious family kitchen, thoughtfully designed to accommodate lively gatherings and culinary pursuits alike. Adjacent, an inviting dining area beckons, adorned with a resplendent period fireplace, while beyond lies a sprawling reception room bathed in afternoon sunlight, beckoning you through double doors to the enchanting private garden.