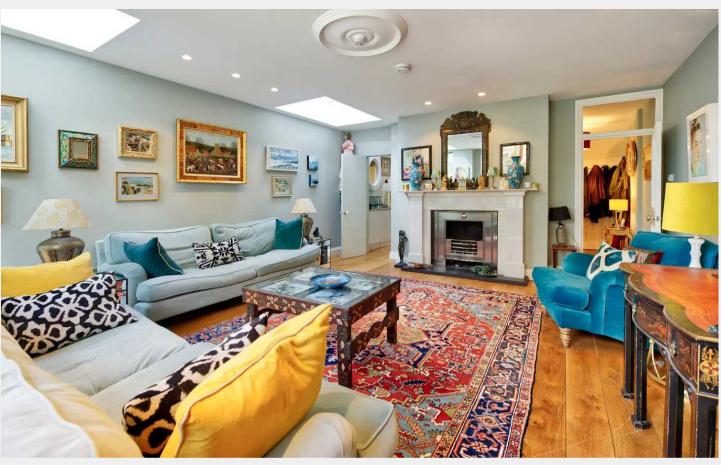

Step through the threshold to reveal a ground floor boasting expansive proportions, seamlessly blending functionality with refined aesthetics. The heart of the home resides within the spacious family kitchen, thoughtfully designed to accommodate lively gatherings and culinary pursuits alike. Adjacent, an inviting dining area beckons, adorned with a resplendent period fireplace, while beyond lies a sprawling reception room bathed in afternoon sunlight, beckoning you through double doors to the enchanting private garden.