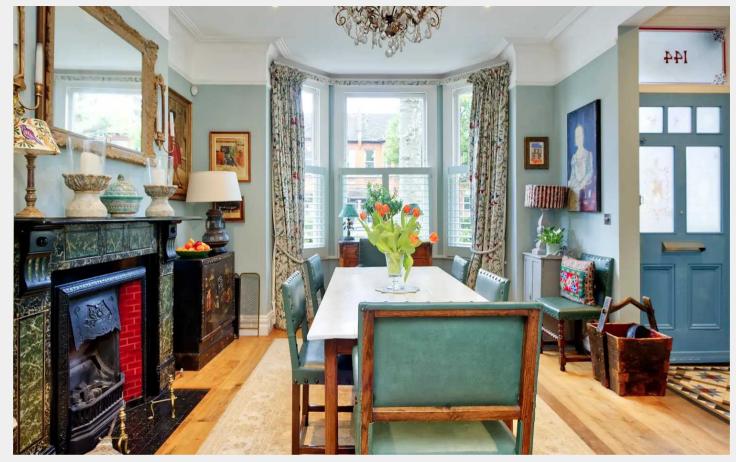

Step through the threshold to reveal a ground floor boasting expansive proportions, seamlessly blending functionality with refined aesthetics. The heart of the home resides within the spacious family kitchen, thoughtfully designed to accommodate lively gatherings and culinary pursuits alike. Adjacent, an inviting dining area beckons, adorned with a resplendent period fireplace, while beyond lies a sprawling reception room bathed in afternoon sunlight, beckoning you through double doors to the enchanting private garden.