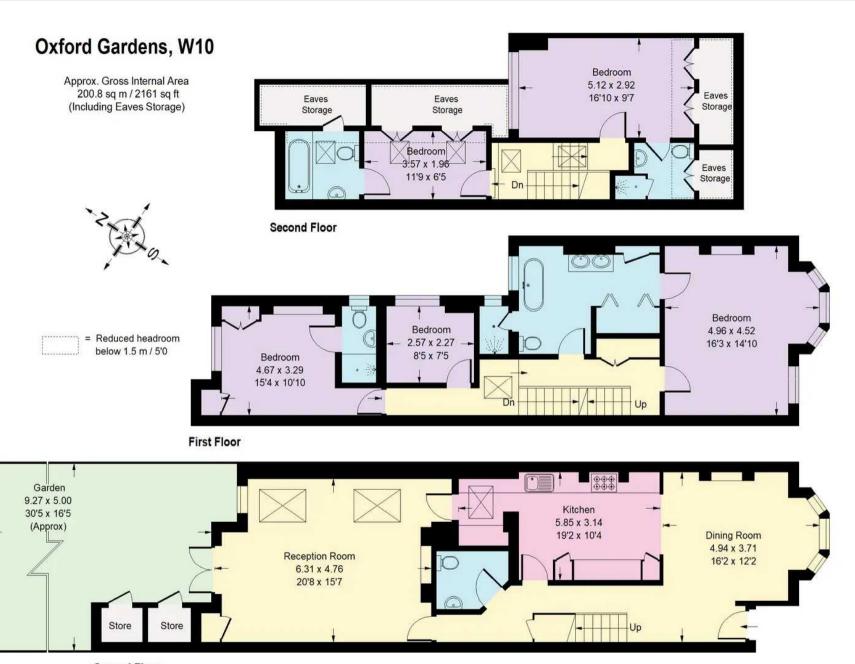

## **Oxford Gardens**

On a tree-lined street in the Oxford Gardens Conservation Area, is this wonderful five bedroom family home. The house enjoys generous proportions, plenty of natural light and has been lovingly refurbished.

Step through the threshold to reveal a ground floor boasting expansive proportions, seamlessly blending functionality with refined aesthetics. The heart of the home resides within the spacious family kitchen, thoughtfully designed to accommodate lively gatherings and culinary pursuits alike. Adjacent, an inviting dining area beckons, adorned with a resplendent period fireplace, while beyond lies a sprawling reception room bathed in afternoon sunlight, beckoning you through double doors to the enchanting private garden.

Ascend to the upper levels to discover a haven of tranquillity, where the immaculate principal bedroom awaits, adorned with bespoke in-built wardrobes and a luxurious en suite sanctuary. A further quartet of bedrooms grace the upper floors, three of which boast their own en suite facilities, offering unparalleled comfort and privacy.

EPC Energy Efficiency Rating: E

EPC Environmental Impact Rating: E

- Victorian Home
- Conservation Area
- Generous Accommodation
- Beautifully Presented

**Ground Floor** 