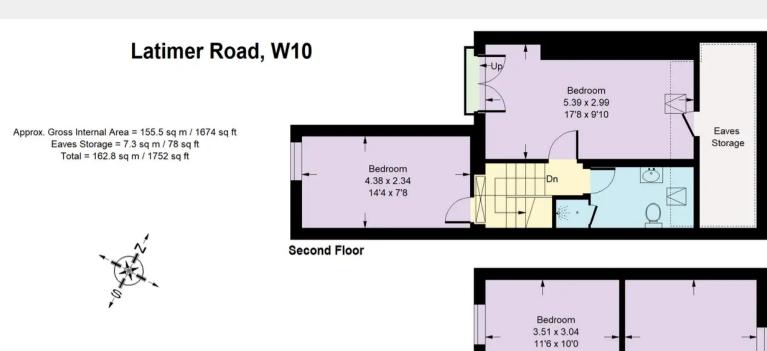

Council Tax band: E

EPC Energy Efficiency Rating: E

EPC Environmental Impact Rating: E

= Reduced headroom below 1.5 m / 5'0

First Floor

**Ground Floor** 