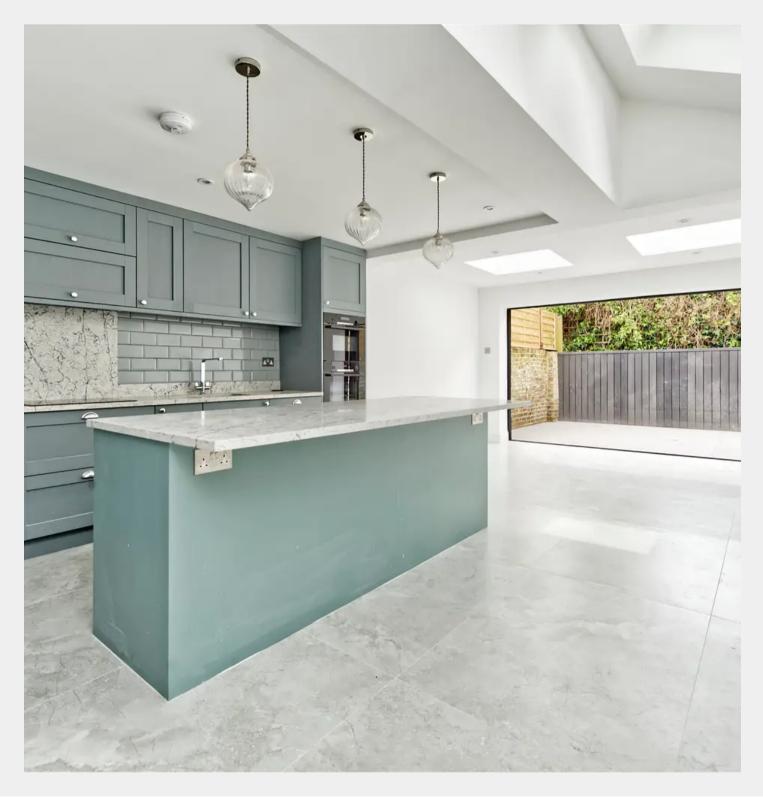

#### North Kensington, W10

Set in a row of picturesque Victorian cottages, this beautiful, completely refurbished 4 bedroom house has been elegantly extended and brought into modern day living. With bright open spaces and wooden floors, the ground floor benefits from a generous eat-in kitchen with concertina doors leading to a smart patio garden. The spacious reception room presents as a blank canvas allowing one to place their own style and create a home. Upstairs is the master bedroom, shower room, 3 further bedrooms and a sumptuous family bathroom.

- Newly Refurbished
- Eat-in Kitchen
- Centrally Located
- Modern Living