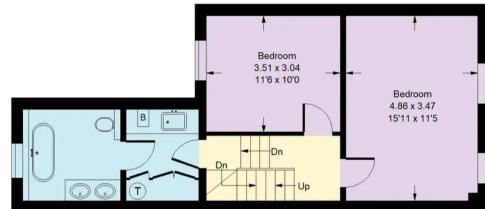

Council Tax band: E

EPC Energy Efficiency Rating: E

EPC Environmental Impact Rating: E

= Reduced headroom below 1.5 m / 5'0

First Floor

**Ground Floor** 