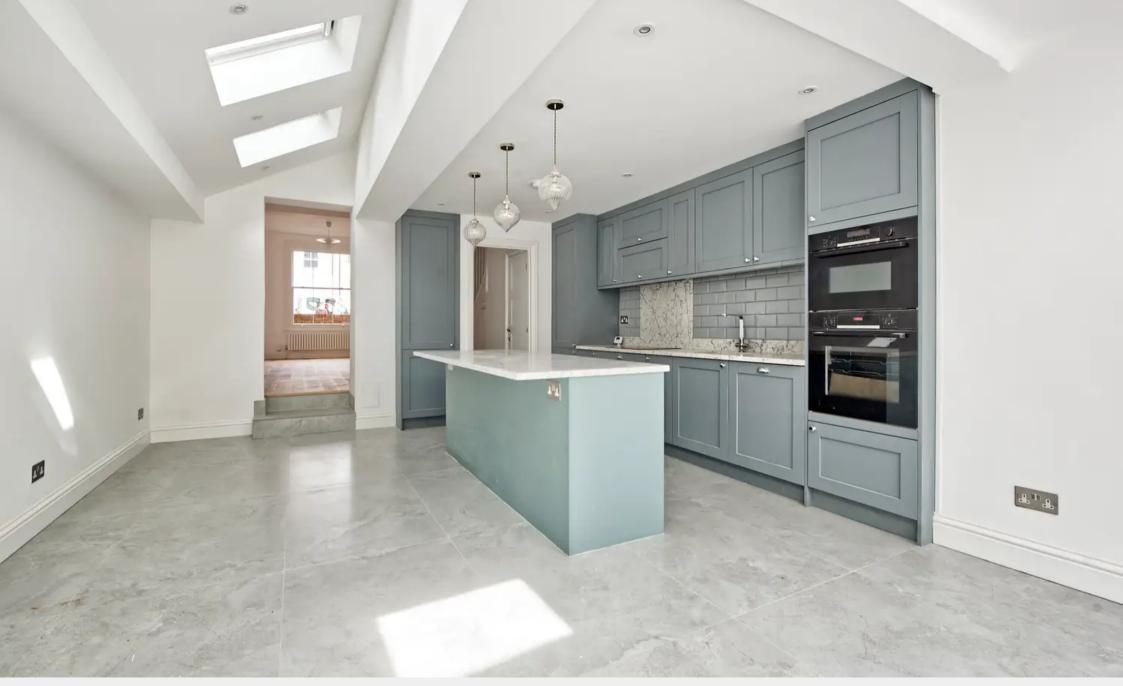

#### North Kensington, W10

Set in a row of picturesque Victorian cottages, this beautiful, completely refurbished 4 bedroom house has been elegantly extended and brought into modern day living. With bright open spaces and wooden floors, the ground floor benefits from a generous eat-in kitchen with concertina doors leading to a smart patio garden. The spacious reception room presents as a blank canvas allowing one to place their own style and create a home. Upstairs is the master bedroom, shower room, 3 further bedrooms and a sumptuous family bathroom.

- Newly Refurbished
- Eat-in Kitchen
- Centrally Located
- Modern Living