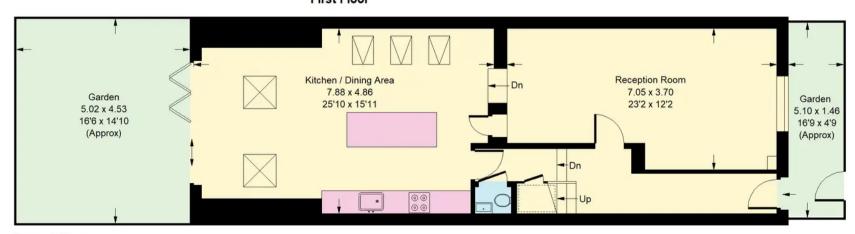

Council Tax band: E

EPC Energy Efficiency Rating: E

EPC Environmental Impact Rating: E

= Reduced headroom below 1.5 m / 5'0

First Floor

**Ground Floor** 