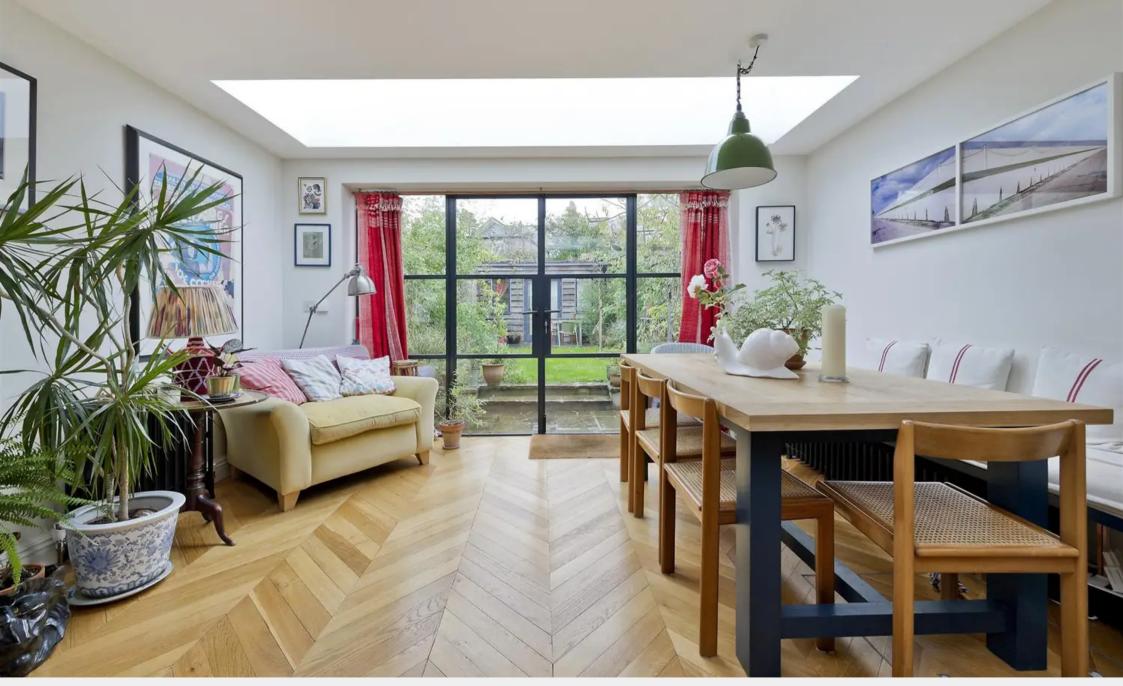

#### North Kensington W10

Set in the middle of a row of picturesque Victorian cottages, this beautiful 3 bedroom house has been elegantly extended and brought into the 21st century. With period features and wooden floors, the ground floor benefits from a generous kitchen including bespoke joinery and crittall doors onto the 35ft garden, a cosy, but spacious reception room with central fireplace and a large garden studio/office. Upstairs is the master bedroom with ensuite bathroom, 2 further bedrooms and a sumptuous family bathroom.