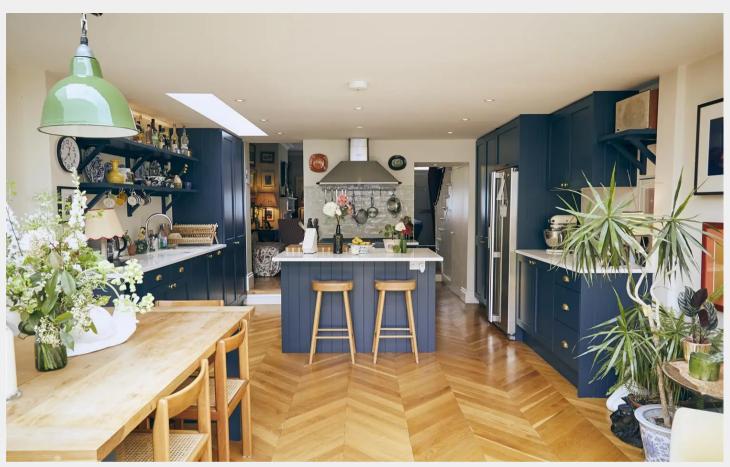

#### North Kensington W10

Set in the middle of a row of picturesque Victorian cottages, this beautiful 3 bedroom house has been elegantly extended and brought into the 21st century. With period features and wooden floors, the ground floor benefits from a generous kitchen including bespoke joinery and crittall doors onto the 35ft garden, a cosy, but spacious reception room with central fireplace and a large garden studio/office. Upstairs is the master bedroom with ensuite bathroom, 2 further bedrooms and a sumptuous family bathroom.