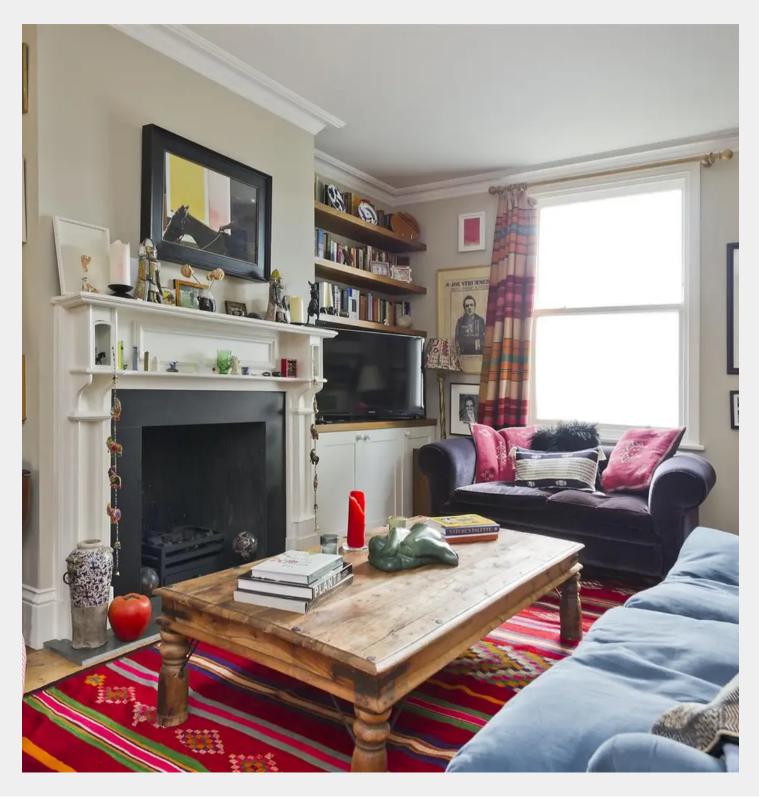

#### North Kensington W10

Set in the middle of a row of picturesque Victorian cottages, this beautiful 3 bedroom house has been elegantly extended and brought into the 21st century. With period features and wooden floors, the ground floor benefits from a generous kitchen including bespoke joinery and crittall doors onto the 35ft garden, a cosy, but spacious reception room with central fireplace and a large garden studio/office. Upstairs is the master bedroom with ensuite bathroom, 2 further bedrooms and a sumptuous family bathroom.