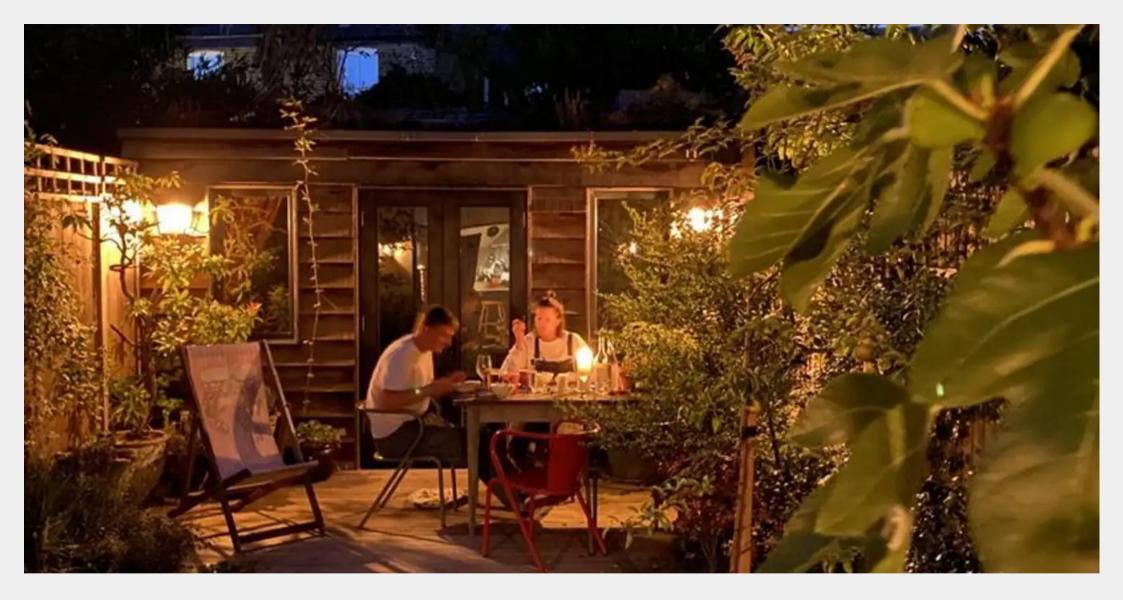

#### North Kensington W10

Set in the middle of a row of picturesque Victorian cottages, this beautiful 3 bedroom house has been elegantly extended and brought into the 21st century. With period features and wooden floors, the ground floor benefits from a generous kitchen including bespoke joinery and crittall doors onto the 35ft garden, a cosy, but spacious reception room with central fireplace and a large garden studio/office. Upstairs is the master bedroom with ensuite bathroom, 2 further bedrooms and a sumptuous family bathroom.