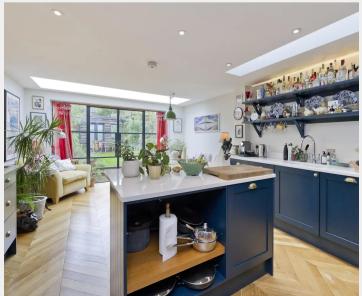

#### North Kensington W10

Set in the middle of a row of picturesque Victorian cottages, this beautiful 3 bedroom house has been elegantly extended and brought into the 21st century. With period features and wooden floors, the ground floor benefits from a generous kitchen including bespoke joinery and crittall doors onto the 35ft garden, a cosy, but spacious reception room with central fireplace and a large garden studio/office. Upstairs is the master bedroom with ensuite bathroom, 2 further bedrooms and a sumptuous family bathroom.