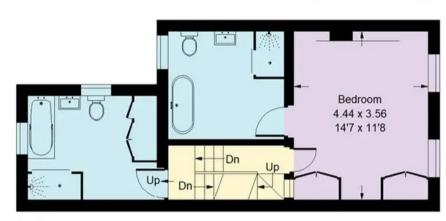

## Latimer Road, W10

Approx. Gross Internal Area = 135.3 sq m / 1456 sq ft

Eaves Storage = 4.0 sq m / 43 sq ft

Office = 16.4 sq m / 176 sq ft

Total = 156.8 sq m / 1687 sq ft

= Reduced headroom below 1.5 m / 5'0

Second Floor

First Floor

**Ground Floor** 