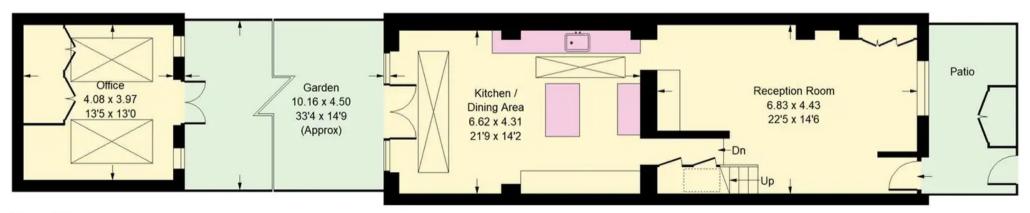

## Latimer Road, W10

Approx. Gross Internal Area = 135.3 sq m / 1456 sq ft

Eaves Storage = 4.0 sq m / 43 sq ft

Office = 16.4 sq m / 176 sq ft

Total = 156.8 sq m / 1687 sq ft

= Reduced headroom below 1.5 m / 5'0

Second Floor

First Floor

**Ground Floor** 