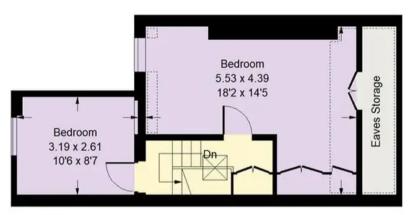

## Latimer Road, W10

Approx. Gross Internal Area = 135.3 sq m / 1456 sq ft

Eaves Storage = 4.0 sq m / 43 sq ft

Office = 16.4 sq m / 176 sq ft

Total = 156.8 sq m / 1687 sq ft

= Reduced headroom below 1.5 m / 5'0

Second Floor

First Floor

**Ground Floor** 