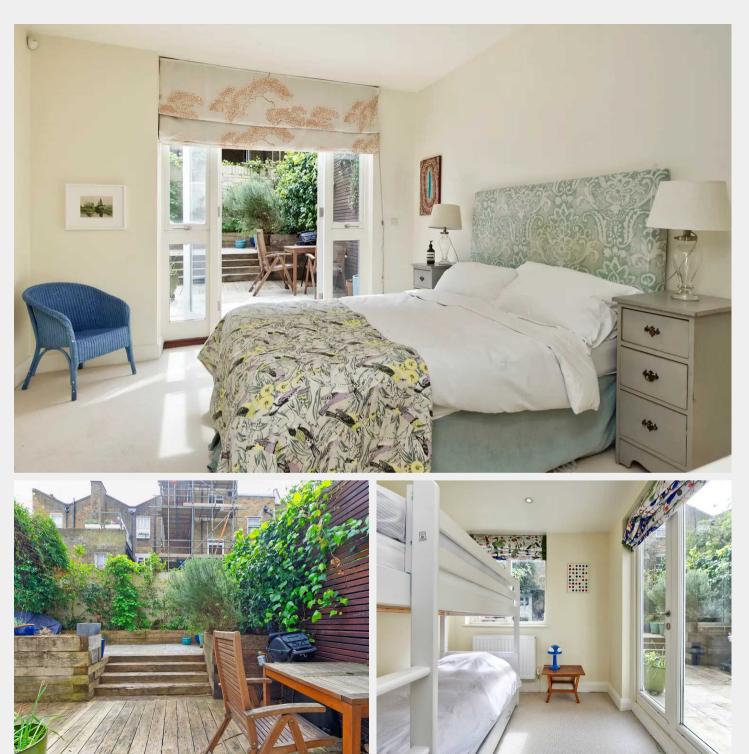

The lower floor has three double bedrooms and two bathrooms (one en-suite) as well as a useful laundry area. The spacious master bedroom is particularly noteworthy, including a walk-in wardrobe, en-suite bathroom as well as double doors out into the garden. The two-tiered garden has a mix of decking and patio with a southerly orientation – perfect for entertaining. St Charles Square is located in the Royal Borough of Kensington & Chelsea and is located just moments from the eclectic and extensive array of amenities in Ladbroke Grove, Golborne Road and Portobello Road. Ladbroke Grove tube station (Circle and Hammersmith & City) is within walking distance.