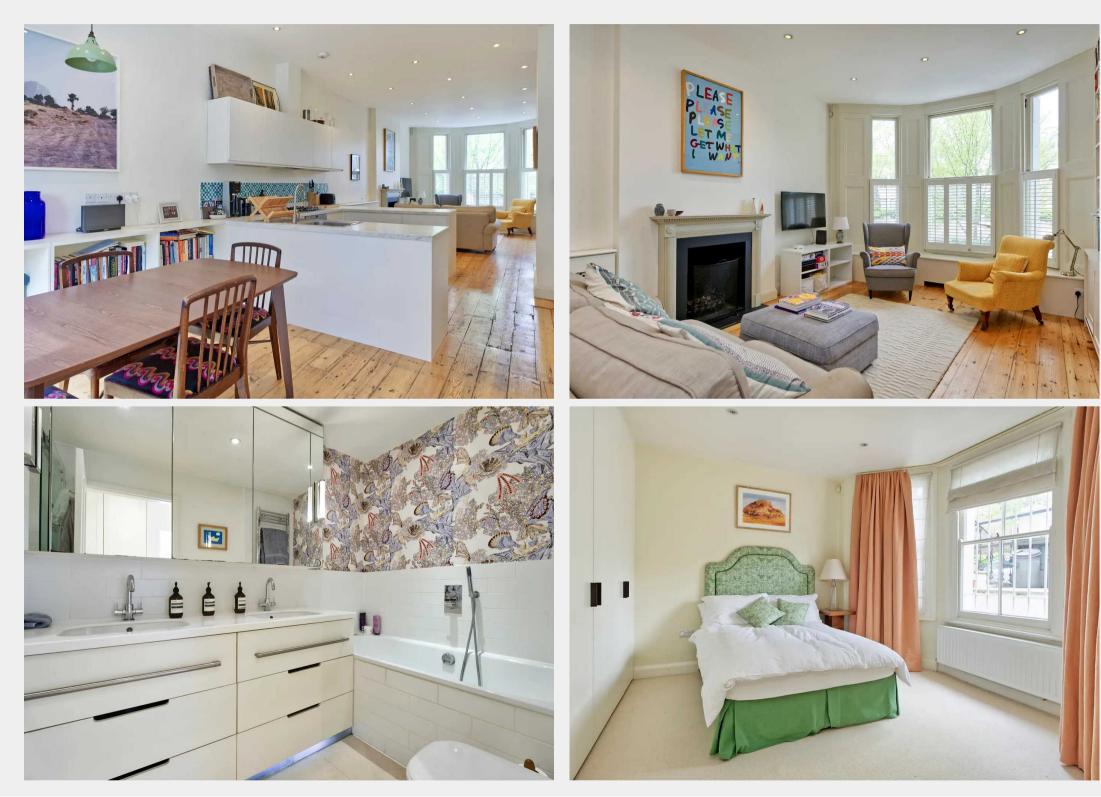

## RIGBY & MARCHANT

An exceptional three bedroom garden maisonette, for sale in the heart of North Kensington, with high ceilings and 30ft main reception.

Completely transformed by the current owners, they have created a spacious home spread over the raised ground and lower floor of a handsome, white-stucco house in W10. Refreshingly openplan, the west-facing reception room has high ceilings, a large bay window, authentic wooden floors and a working fireplace. Of particular note is a charming wall-to-wall bookcase. The modern kitchen with marble worktops is in the centre of the room giving a subtle division, living on one side, dining on the other - all combining to create a stylish, sociable space. The dining area looks south over a private well-kept garden below and there is an additional room at the rear- perfect for extra storage or perhaps a home office.

The lower floor has three double bedrooms and two bathrooms (one en-suite) as well as a useful laundry area. The spacious master bedroom is particularly noteworthy, including a walk-in wardrobe, en-suite bathroom as well as double doors out into the garden. The two-tiered garden has a mix of decking and patio with a southerly orientation – perfect for entertaining. St Charles Square is located in the Royal Borough of Kensington & Chelsea and is located just moments from the eclectic and extensive array of amenities in Ladbroke Grove, Golborne Road and Portobello Road. Ladbroke Grove tube station (Circle and Hammersmith & City) is within walking distance.