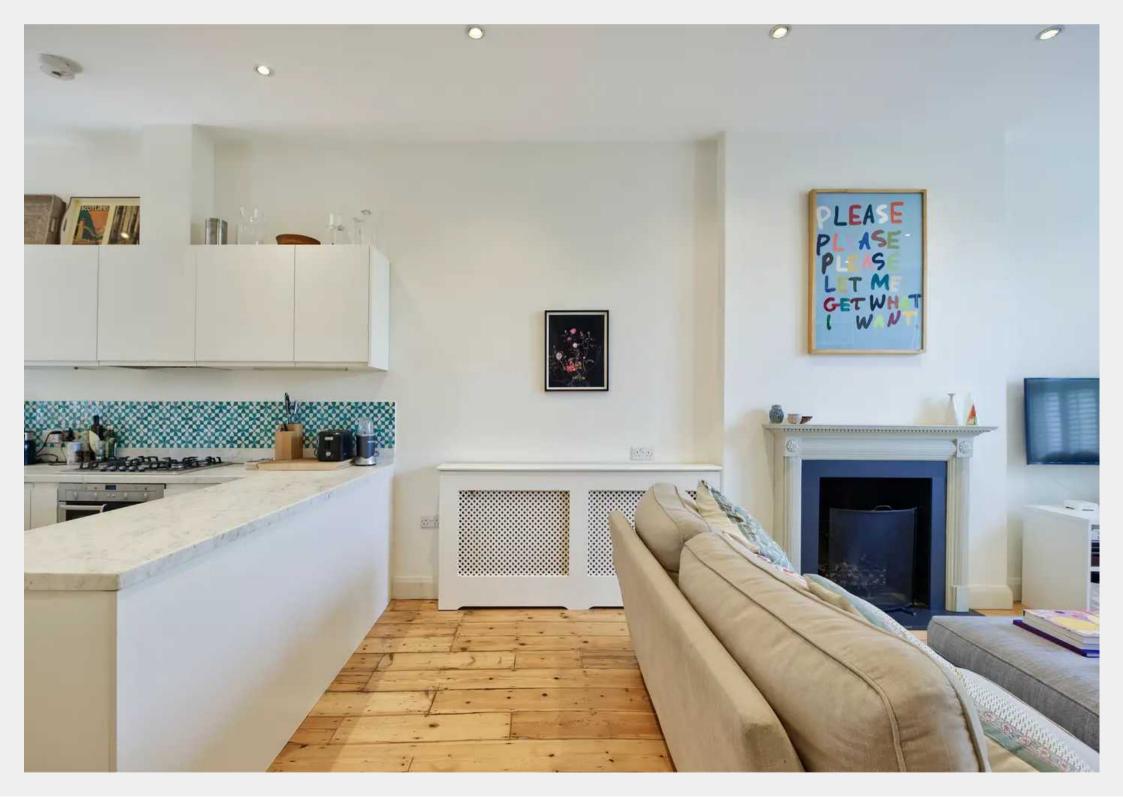

## RIGBY & MARCHANT

An exceptional three bedroom garden maisonette, for sale in the heart of North Kensington, with high ceilings and 30ft main reception.

Completely transformed by the current owners, they have created a spacious home spread over the raised ground and lower floor of a handsome, white-stucco house in W10. Refreshingly openplan, the west-facing reception room has high ceilings, a large bay window, authentic wooden floors and a working fireplace. Of particular note is a charming wall-to-wall bookcase. The modern kitchen with marble worktops is in the centre of the room giving a subtle division, living on one side, dining on the other - all combining to create a stylish, sociable space. The dining area looks south over a private well-kept garden below and there is an additional room at the rear- perfect for extra storage or perhaps a home office.