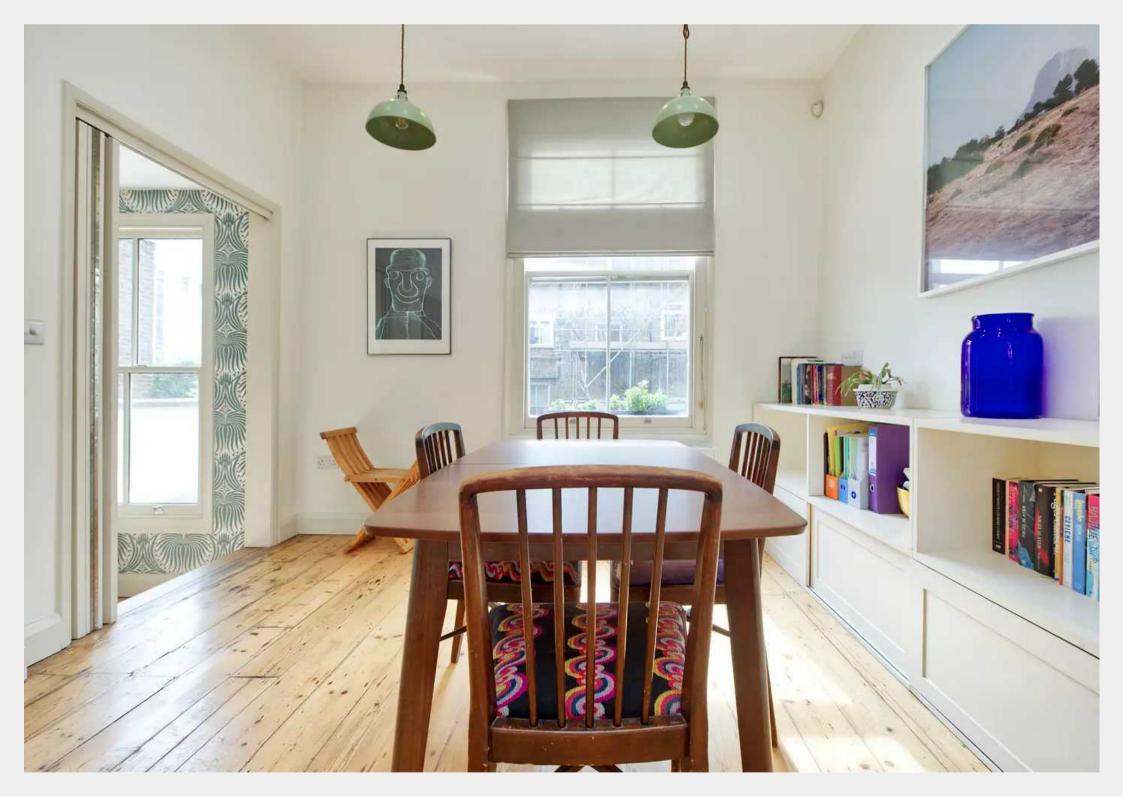

## RIGBY & MARCHANT

An exceptional three bedroom garden maisonette, for sale in the heart of North Kensington, with high ceilings and 30ft main reception.

Completely transformed by the current owners, they have created a spacious home spread over the raised ground and lower floor of a handsome, white-stucco house in W10. Refreshingly openplan, the west-facing reception room has high ceilings, a large bay window, authentic wooden floors and a working fireplace. Of particular note is a charming wall-to-wall bookcase. The modern kitchen with marble worktops is in the centre of the room giving a subtle division, living on one side, dining on the other - all combining to create a stylish, sociable space. The dining area looks south over a private well-kept garden below and there is an additional room at the rear- perfect for extra storage or perhaps a home office.