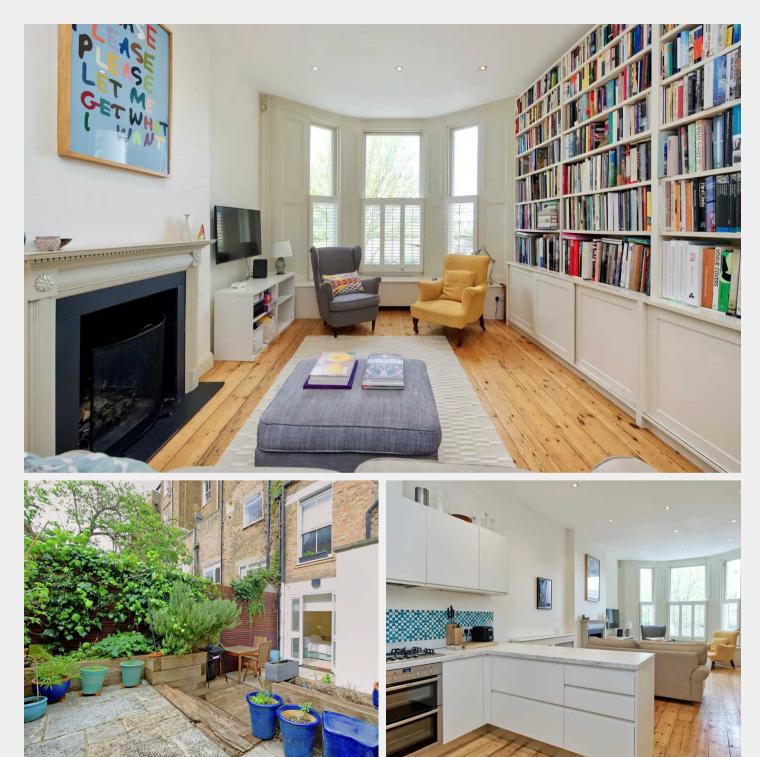

## RIGBY & MARCHANT

An exceptional three bedroom garden maisonette, for sale in the heart of North Kensington, with high ceilings and 30ft main reception.

Completely transformed by the current owners, they have created a spacious home spread over the raised ground and lower floor of a handsome, white-stucco house in W10. Refreshingly openplan, the west-facing reception room has high ceilings, a large bay window, authentic wooden floors and a working fireplace. Of particular note is a charming wall-to-wall bookcase. The modern kitchen with marble worktops is in the centre of the room giving a subtle division, living on one side, dining on the other - all combining to create a stylish, sociable space. The dining area looks south over a private well-kept garden below and there is an additional room at the rear- perfect for extra storage or perhaps a home office.