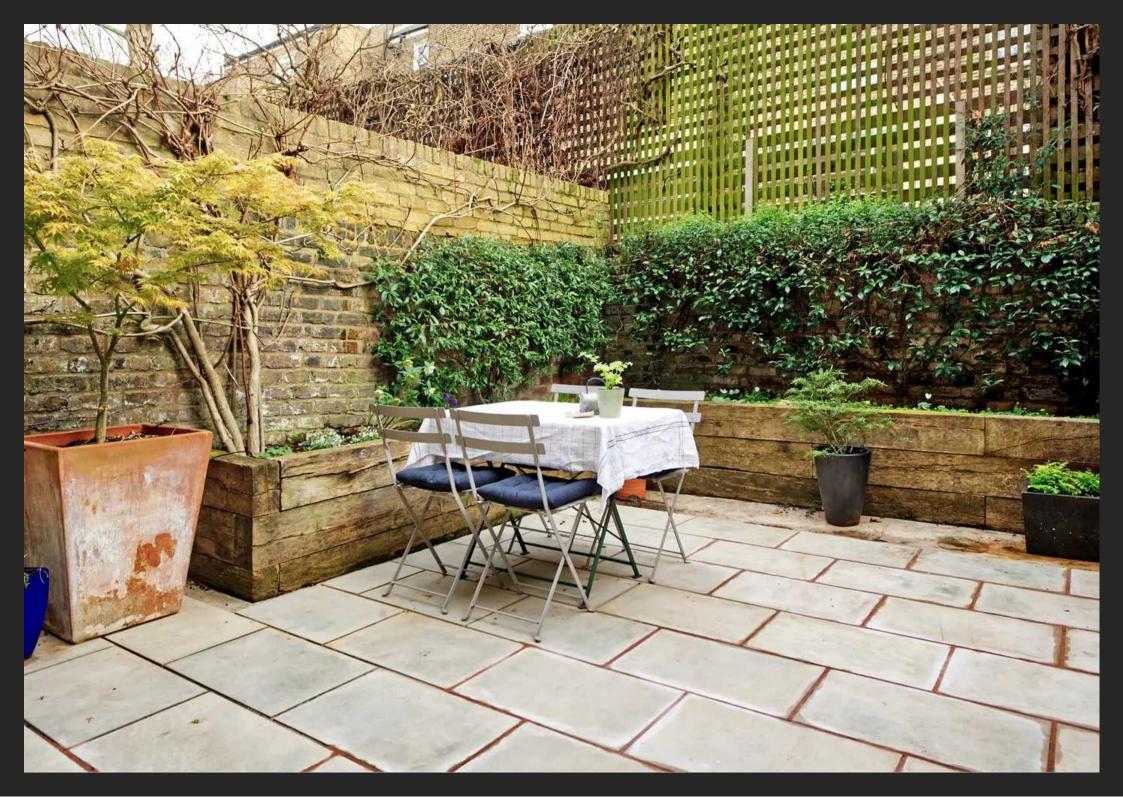

#### **Chesterton Road**

North Kensington W10

A handsome four storey mid terraced Victorian house, beautifully presented and enviably located in the heart of North Kensington and Notting Hill, W10.

The present owner has created an exceptional home, having overseen a back to brick refurbishment and redesign when they purchased the property. The lower floors provide elegant and generous entertaining space, a large kitchen and south facing garden. The home retains many stunning period features that sit comfortably alongside stylish and contemporary design. The upper two floors are given over to beautifully appointed accommodation. The grand master suite is spread across the entire first floor, with the second floor above, providing the family bedrooms and bathroom. Between the floors there is a further bedroom and study, and the lower ground has the addition of a laundry and separate WC.

- Stucco fronted town house
- 5 bedrooms
- South facing garden
- Elegantly refurbished