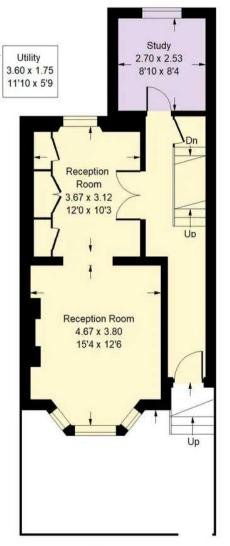

# Chesterton Road, W10

Approx Gross Internal Area 207 sq m / 2228 sq ft

= Reduced headroom below 1.5 m / 5'0

**Lower Ground Floor** 

Raised Ground Floor

First Floor

Second Floor