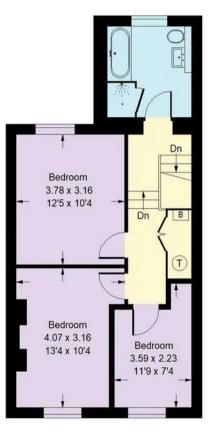

# Chesterton Road, W10

Approx Gross Internal Area 207 sq m / 2228 sq ft

= Reduced headroom below 1.5 m / 5'0

**Lower Ground Floor** 

Raised Ground Floor

First Floor

Second Floor