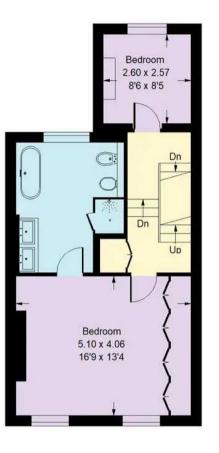

# Chesterton Road, W10

Approx Gross Internal Area 207 sq m / 2228 sq ft

= Reduced headroom below 1.5 m / 5'0

**Lower Ground Floor** 

Raised Ground Floor

First Floor

Second Floor