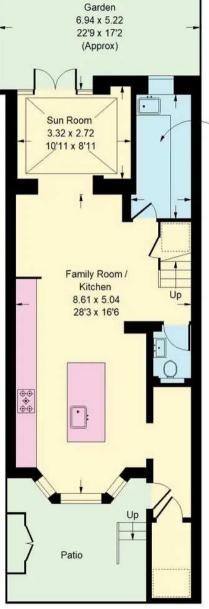

# Chesterton Road, W10

Approx Gross Internal Area 207 sq m / 2228 sq ft

= Reduced headroom below 1.5 m / 5'0

**Lower Ground Floor** 

Raised Ground Floor

First Floor

Second Floor