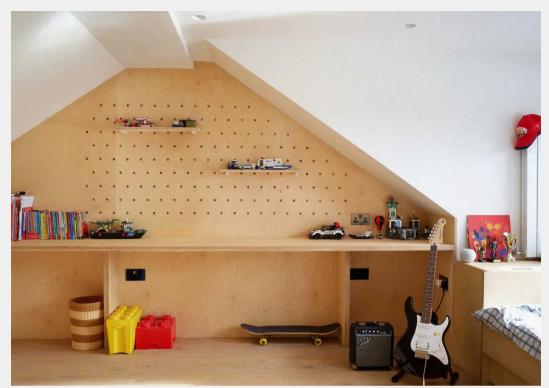

## Kelfield Gardens, W10

Set over two floors, this recently refurbished 3 bedroom home boasts clean lines, modern interiors and exceptional finishes throughout.

The first floor is incredibly bright with high ceilings and wooden floors, comprising a double aspect reception room/ bespoke kitchen/ dining area, master bedroom with en suite shower room and family bathroom. The top floor has two excellent bedroom and a study area, as well as large very useful eaves storage.