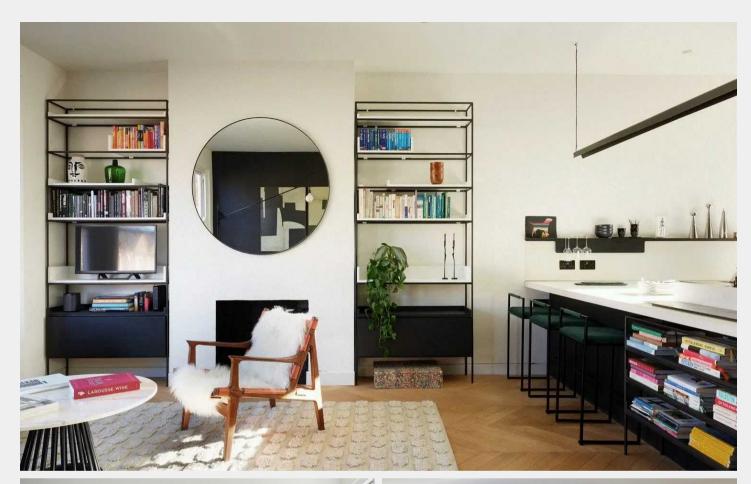

## Kelfield Gardens, W10

Set over two floors, this recently refurbished 3 bedroom home boasts clean lines, modern interiors and exceptional finishes throughout.

The first floor is incredibly bright with high ceilings and wooden floors, comprising a double aspect reception room/ bespoke kitchen/ dining area, master bedroom with en suite shower room and family bathroom. The top floor has two excellent bedroom and a study area, as well as large very useful eaves storage.

## Tenure: Leasehold

- 2 further bedrooms
- Newly refurbished
- Study area
- Open plan reception with kitchen and dining area
- Master bedroom with enuite shower room