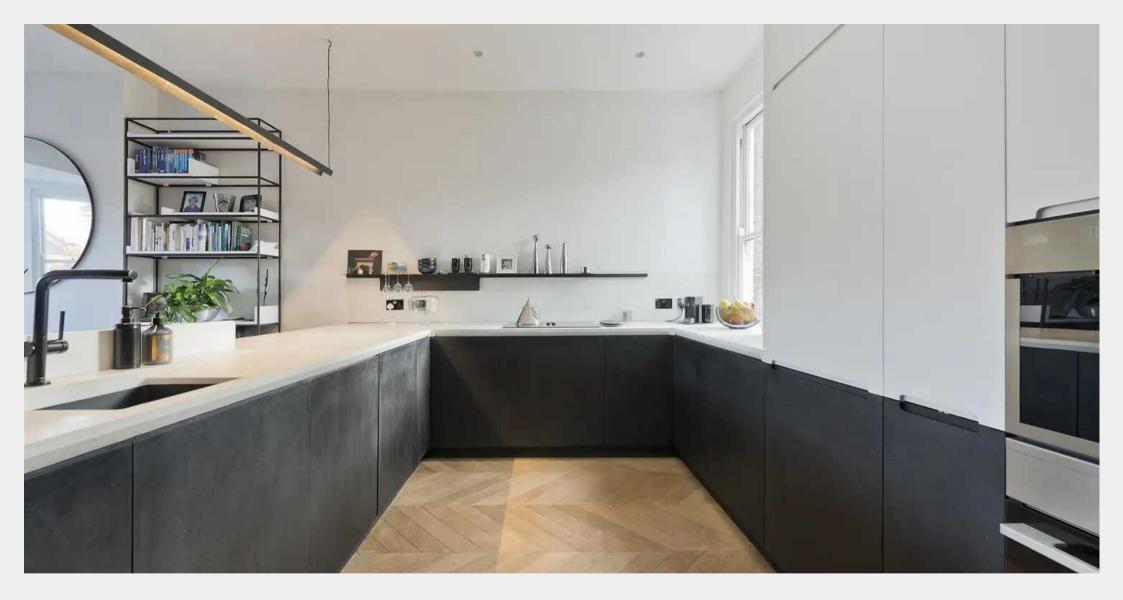

## Kelfield Gardens, W10

Set over two floors, this recently refurbished 3 bedroom home boasts clean lines, modern interiors and exceptional finishes throughout.

The first floor is incredibly bright with high ceilings and wooden floors, comprising a double aspect reception room/ bespoke kitchen/ dining area, master bedroom with en suite shower room and family bathroom. The top floor has two excellent bedroom and a study area, as well as large very useful eaves storage.

## Tenure: Leasehold

- 2 further bedrooms
- Newly refurbished
- Study area
- Open plan reception with kitchen and dining area
- Master bedroom with enuite shower room