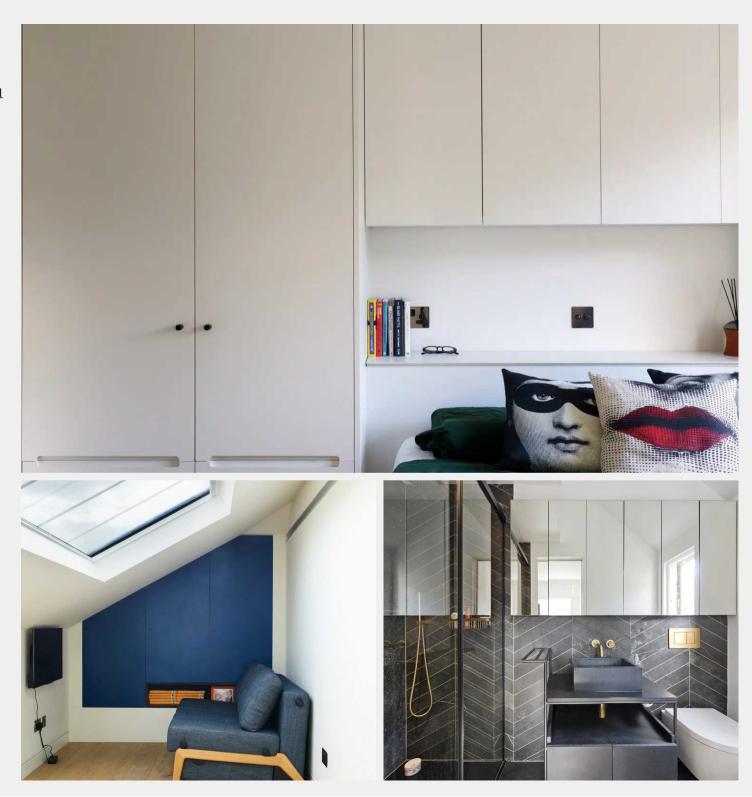

## Kelfield Gardens, W10

Set over two floors, this recently refurbished 3 bedroom home boasts clean lines, modern interiors and exceptional finishes throughout.

The first floor is incredibly bright with high ceilings and wooden floors, comprising a double aspect reception room/ bespoke kitchen/ dining area, master bedroom with en suite shower room and family bathroom. The top floor has two excellent bedroom and a study area, as well as large very useful eaves storage.

## Tenure: Leasehold

- 2 further bedrooms
- Newly refurbished
- Study area
- Open plan reception with kitchen and dining area
- Master bedroom with enuite shower room