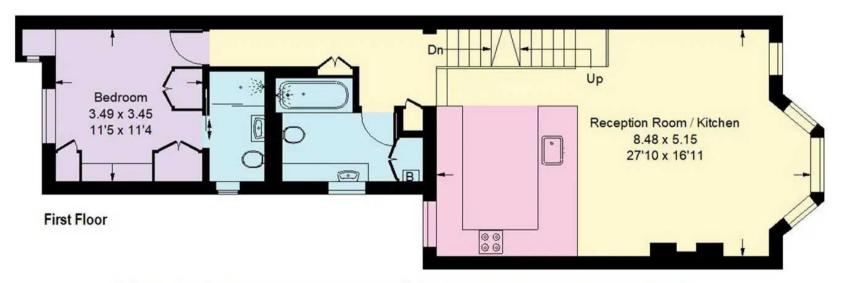

## Kelfield Gardens, W10

Approx. Gross Internal Area = 108.2 sq m / 1165 sq ft
Eaves Storage = 10.1 sq m / 109 sq ft
Total = 118.3 sq m / 1274 sq ft

Reduced headroom below 1.5 m / 5'0

Whilst every attempt has been made to ensure the accuracy of the floor plan, measurements are approximate and not to scale. No guarantee is given on the total square footage of the property quoted on the plan. Figures given are for guidance.

Plan is for illustration purposes only, not to be used for valuations.