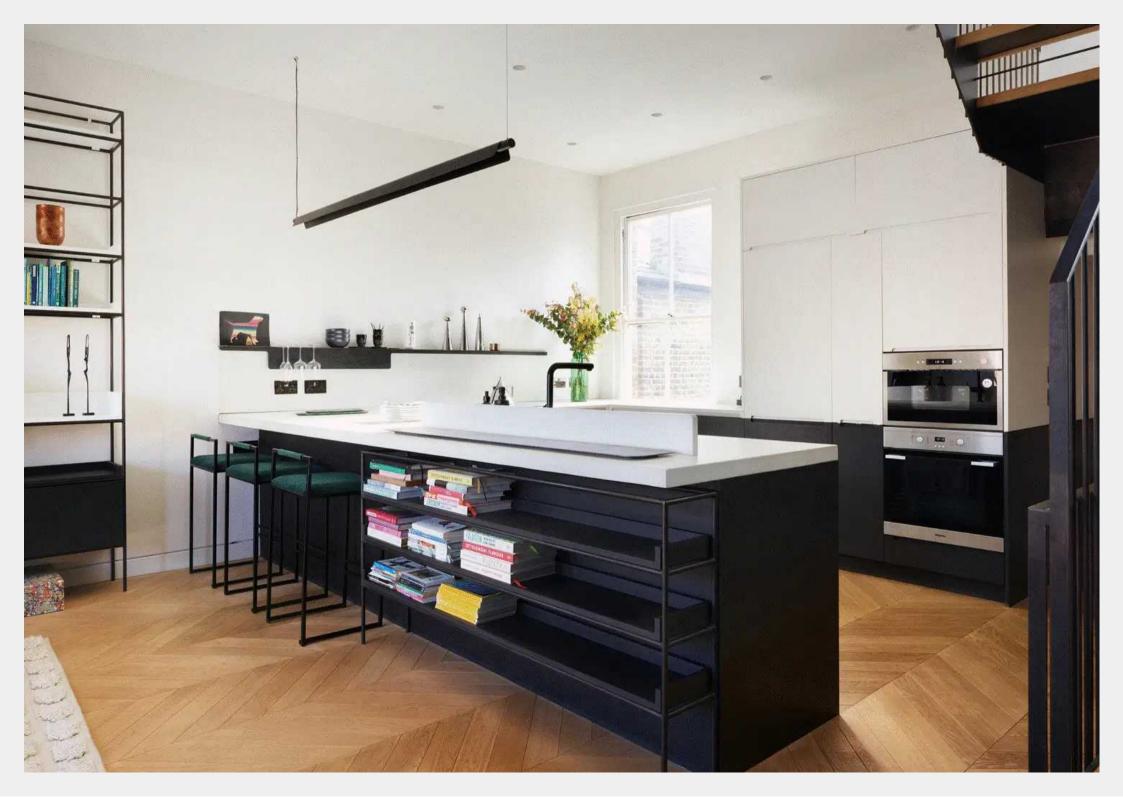

## Kelfield Gardens, W10

Set over two floors, this recently refurbished 3 bedroom home boasts clean lines, modern interiors and exceptional finishes throughout.

The first floor is incredibly bright with high ceilings and wooden floors, comprising a double aspect reception room/ bespoke kitchen/ dining area, master bedroom with en suite shower room and family bathroom. The top floor has two excellent bedroom and a study area, as well as large very useful eaves storage.

## Tenure: Leasehold

- 2 further bedrooms
- Newly refurbished
- Study area
- Open plan reception with kitchen and dining area
- Master bedroom with enuite shower room