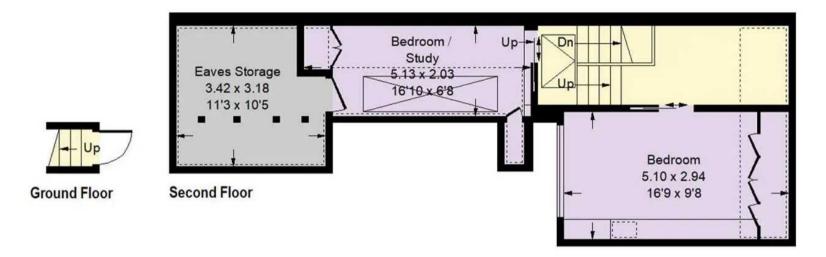

## Kelfield Gardens, W10

Approx. Gross Internal Area = 108.2 sq m / 1165 sq ft
Eaves Storage = 10.1 sq m / 109 sq ft
Total = 118.3 sq m / 1274 sq ft

Reduced headroom below 1.5 m / 5'0

Whilst every attempt has been made to ensure the accuracy of the floor plan, measurements are approximate and not to scale. No guarantee is given on the total square footage of the property quoted on the plan. Figures given are for guidance.

Plan is for illustration purposes only, not to be used for valuations.