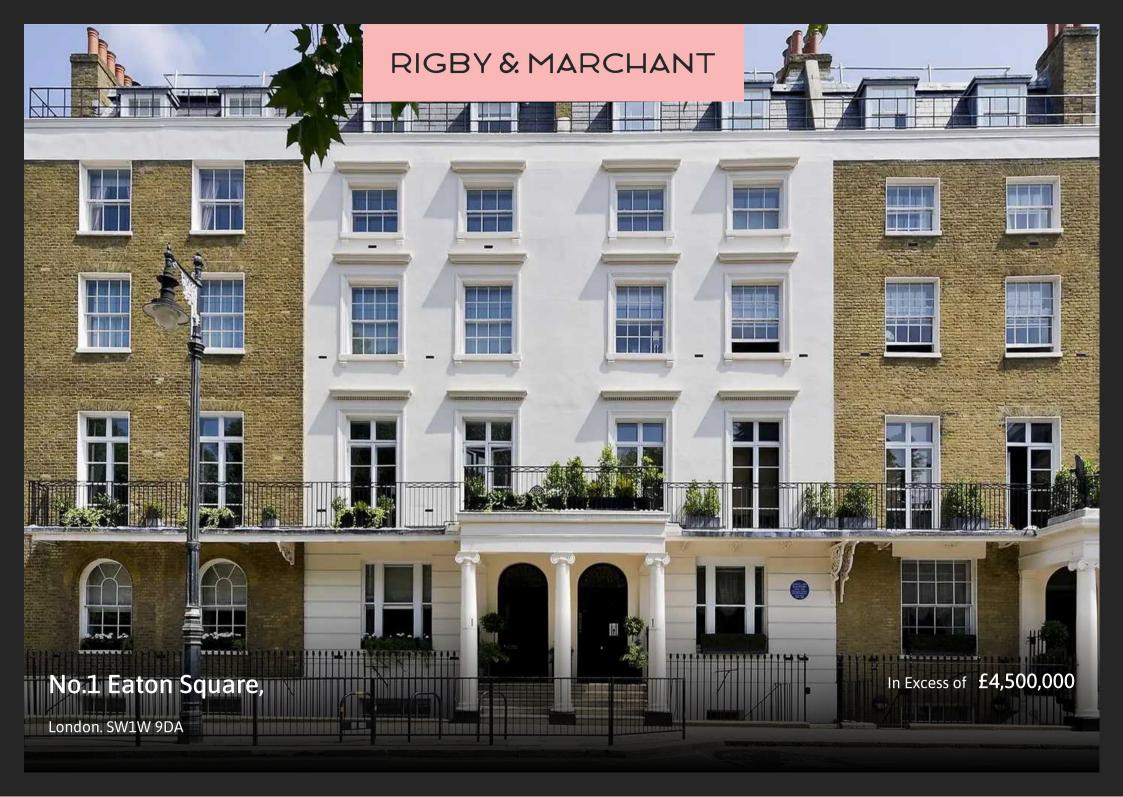

## No.1 Eaton Square, London. SW1W

An immaculate and well-proportioned three bedroom ground floor maisonette located in No.1 Eaton Square, one of London's most prestigious and sought after garden squares. This predominantly west facing property benefits from exceptional living space throughout, including a spacious formal drawing room and dining room, each with access to a balcony overlooking the private Ornamental Garden below. There is a master suite, further double bedroom suite presently utilised as a dressing room, a third double bedroom and bathroom and finally an elegant study with access to the garden. The apartment has been comprehensively refurbished to an extremely high standard and is one of just a few properties in the square to have under floor heating throughout, a rare pleasure in a Grade II listed property and also benefits from grand ceiling heights, elegant period features and a long lease (Approximately 141 years unexpired).No.1 Eaton Square is a well maintained building with a 24 hour caretaker and additional security at all times and has use of the garden squares and tennis court.