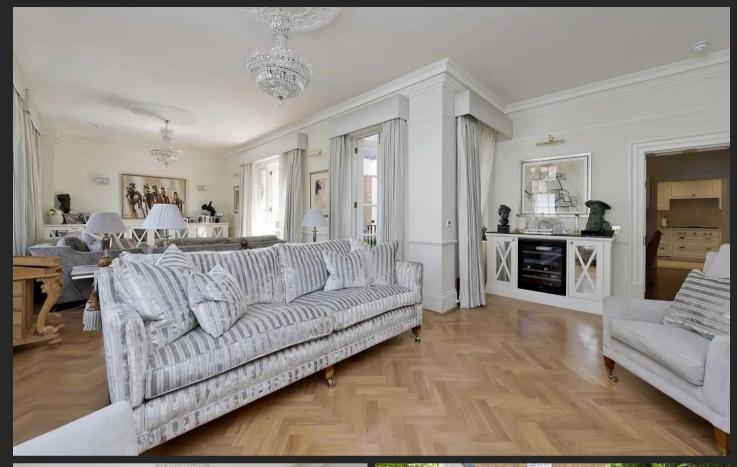

## No.1 Eaton Square, London. SW1W

An immaculate and well-proportioned three bedroom ground floor maisonette located in No.1 Eaton Square, one of London's most prestigious and sought after garden squares. This predominantly west facing property benefits from exceptional living space throughout, including a spacious formal drawing room and dining room, each with access to a balcony overlooking the private Ornamental Garden below. There is a master suite, further double bedroom suite presently utilised as a dressing room, a third double bedroom and bathroom and finally an elegant study with access to the garden. The apartment has been comprehensively refurbished to an extremely high standard and is one of just a few properties in the square to have under floor heating throughout, a rare pleasure in a Grade II listed property and also benefits from grand ceiling heights, elegant period features and a long lease (Approximately 141 years unexpired).No.1 Eaton Square is a well maintained building with a 24 hour caretaker and additional security at all times and has use of the garden squares and tennis court.