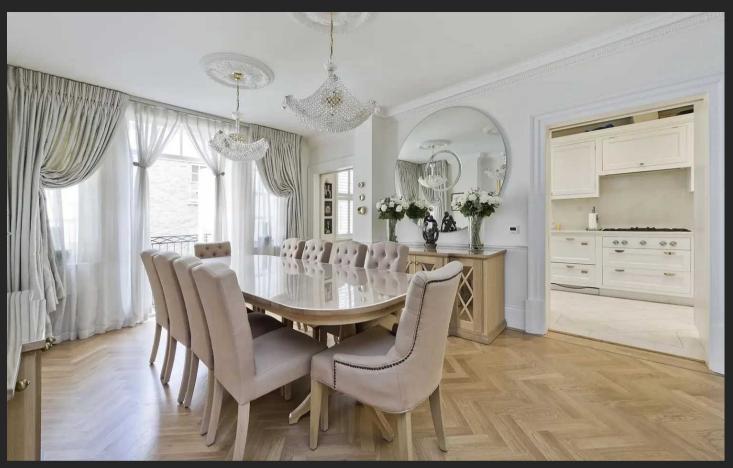

## No.1 Eaton Square, London. SW1W

An immaculate and well-proportioned three bedroom ground floor maisonette located in No.1 Eaton Square, one of London's most prestigious and sought after garden squares. This predominantly west facing property benefits from exceptional living space throughout, including a spacious formal drawing room and dining room, each with access to a balcony overlooking the private Ornamental Garden below. There is a master suite, further double bedroom suite presently utilised as a dressing room, a third double bedroom and bathroom and finally an elegant study with access to the garden. The apartment has been comprehensively refurbished to an extremely high standard and is one of just a few properties in the square to have under floor heating throughout, a rare pleasure in a Grade II listed property and also benefits from grand ceiling heights, elegant period features and a long lease (Approximately 141 years unexpired).No.1 Eaton Square is a well maintained building with a 24 hour caretaker and additional security at all times and has use of the garden squares and tennis court.