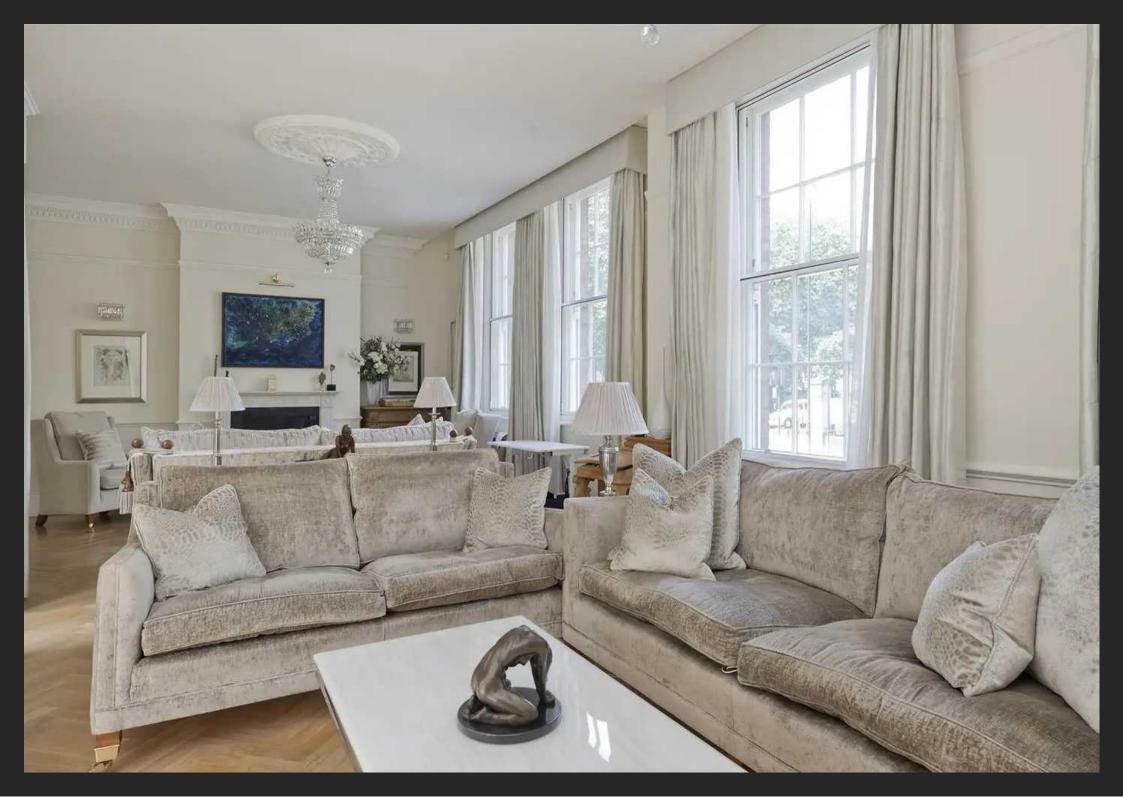

## No.1 Eaton Square, London. SW1W

An immaculate and well-proportioned three bedroom ground floor maisonette located in No.1 Eaton Square, one of London's most prestigious and sought after garden squares. This predominantly west facing property benefits from exceptional living space throughout, including a spacious formal drawing room and dining room, each with access to a balcony overlooking the private Ornamental Garden below. There is a master suite, further double bedroom suite presently utilised as a dressing room, a third double bedroom and bathroom and finally an elegant study with access to the garden. The apartment has been comprehensively refurbished to an extremely high standard and is one of just a few properties in the square to have under floor heating throughout, a rare pleasure in a Grade II listed property and also benefits from grand ceiling heights, elegant period features and a long lease (Approximately 141 years unexpired).No.1 Eaton Square is a well maintained building with a 24 hour caretaker and additional security at all times and has use of the garden squares and tennis court.