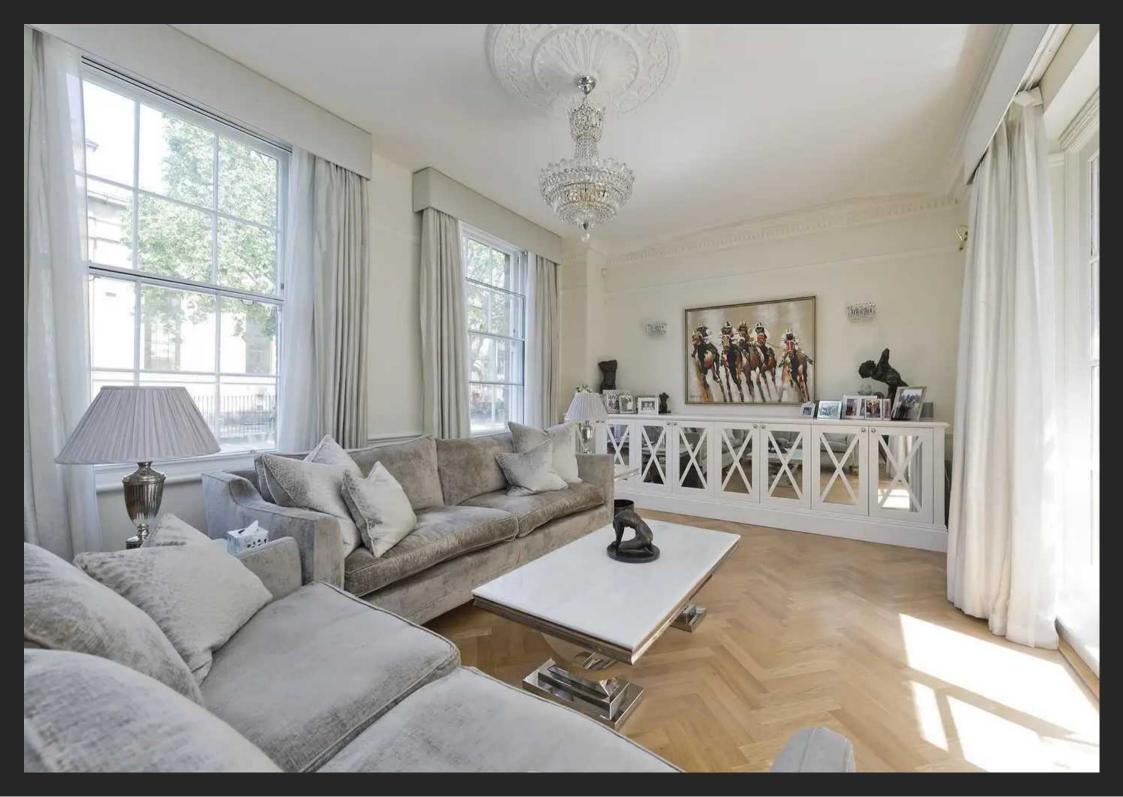

## No.1 Eaton Square, London. SW1W

An immaculate and well-proportioned three bedroom ground floor maisonette located in No.1 Eaton Square, one of London's most prestigious and sought after garden squares. This predominantly west facing property benefits from exceptional living space throughout, including a spacious formal drawing room and dining room, each with access to a balcony overlooking the private Ornamental Garden below. There is a master suite, further double bedroom suite presently utilised as a dressing room, a third double bedroom and bathroom and finally an elegant study with access to the garden. The apartment has been comprehensively refurbished to an extremely high standard and is one of just a few properties in the square to have under floor heating throughout, a rare pleasure in a Grade II listed property and also benefits from grand ceiling heights, elegant period features and a long lease (Approximately 141 years unexpired).No.1 Eaton Square is a well maintained building with a 24 hour caretaker and additional security at all times and has use of the garden squares and tennis court.