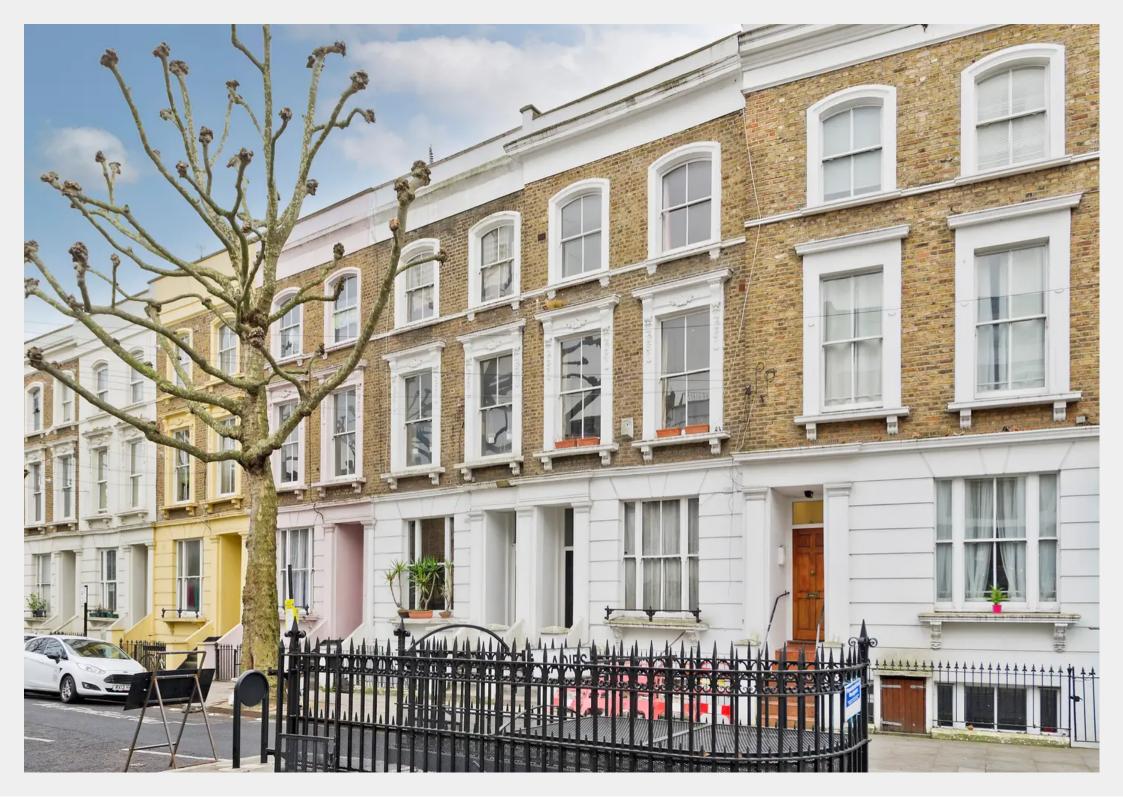

## Bevington Road,

London, W10 5TL

- Development potential
- Amazing location
- Period Property
- 2 double bedrooms

The property is situated ideally behind the Portobello and Golborne Roads with their associated markets, providing a lifestyle like no other in London. Ladbroke Grove, Westbourne Park and Notting Hill Tube are all within a short walking distance.