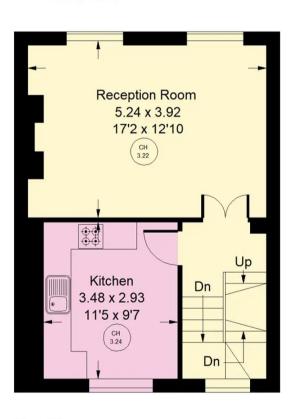

## **Bevington Road, W10**

Approx. Gross Internal Area 80 sq m / 861 sq ft

**Ground Floor** 

Bedroom
3.97 x 3.14
13'0 x 10'4

CH
2.57

Dn
3.55 x 3.24
11'8 x 10'8

CH
2.53

**First Floor** 

**Second Floor** 

Whilst every attempt has been made to ensure the accuracy of the floor plan, measurements are approximate and not to scale.

No guarantee is given on the total square footage of the property quoted on the plan. Figures given are for guidance.

Plan is for illustration purposes only, not to be used for valuations.