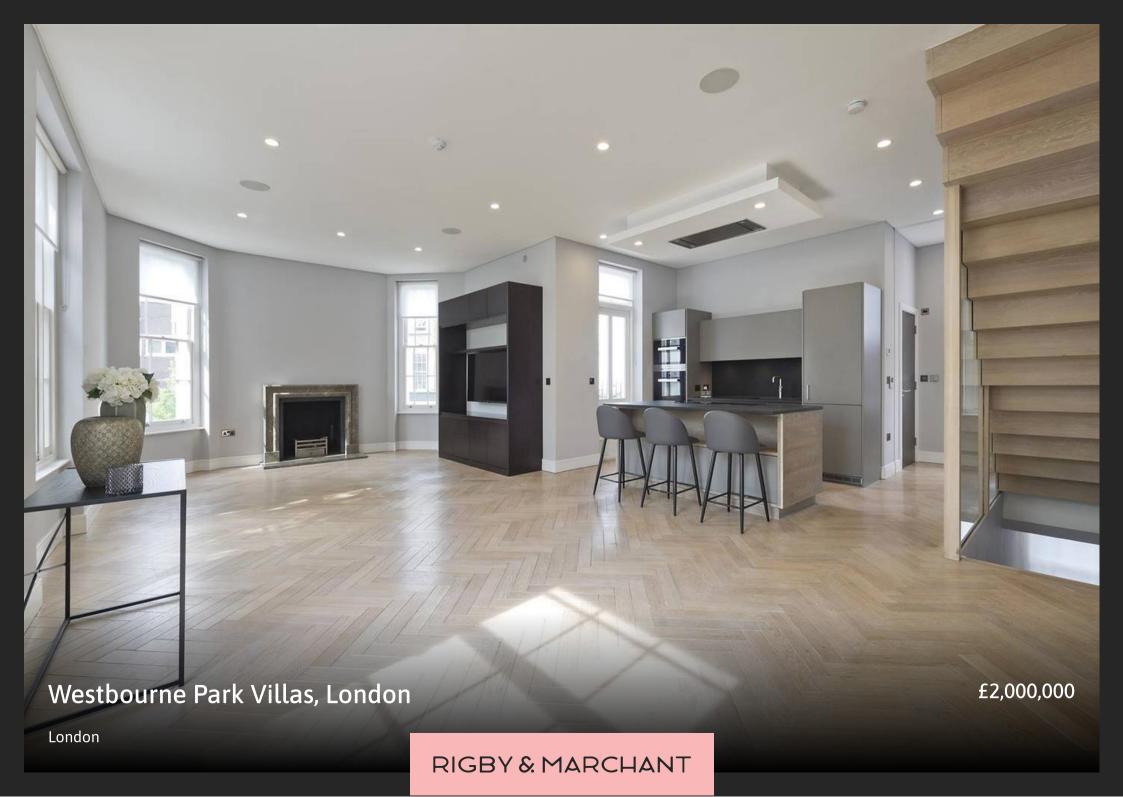

A striking first and second floor 2 bedroom, 2 bath, duplex apartment with terrace, in a commanding corner position on Westbourne Park Road and Westbourne Park Villas from award winning property developer Fruition Properties. Entered via the property's private entrance, the living spaces have been designed to an exceptionally high standard, embracing luxurious contemporary living. The first floor's large reception area with dual aspect embodies modern interiors with traditional style stone fireplaces, whilst the fully-fitted bespoke Roundhouse kitchen is sure to impress even the most discerning of cooks. The floating timber and glass staircase links the floors and both bedrooms are generously proportioned, including generous wardrobes and en-suite with details such as frameless glass shower enclosures and herringbone tiled panels to bathrooms.