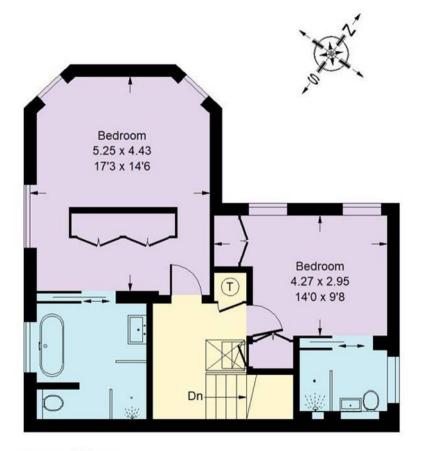

## Westbourne Park Road, W2

Approx. Gross Internal Area 121.2 sq m / 1304 sq ft

Second Floor