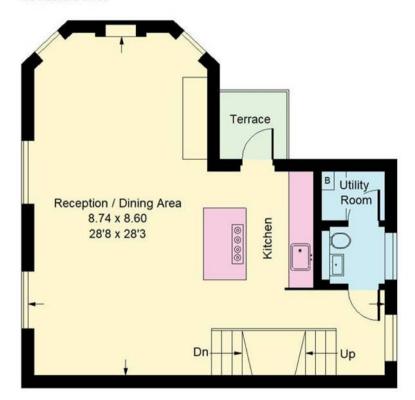

## First Floor

## Westbourne Park Road, W2

Approx. Gross Internal Area 121.2 sq m / 1304 sq ft

Second Floor