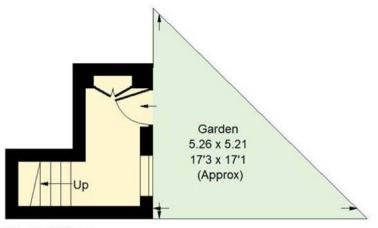

## **Ground Floor**

## Westbourne Park Road, W2

Approx. Gross Internal Area 121.2 sq m / 1304 sq ft

Second Floor