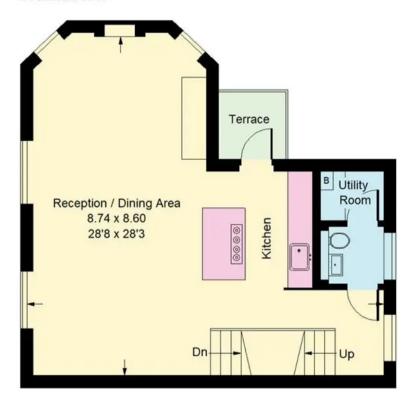

al style stone fireplaces, whilst the fully-fitted bespoke Roundhouse kitchen is sure to impress even the most discerning of cooks. The floating timber and glass staircase links the floors and both bedrooms are generously proportioned, including generous wardrobes and en-suite with details such as frameless glass shower enclosures and herringbone tiled panels to bathrooms.

Westbourne Park Villas is located in the heart of Notting Hill, one of London's most desirable locations. Idyllic streetscapes and the buzz of Westbourne Grove is a stone's throw away. This area has grown to be one of London's most stylish districts - an area awash with outstanding restaurants and retailers revealing a "who's who' of fashion boutiques on your doorstep.

Tenure: Leasehold











## **Ground Floor**



## First Floor

## Westbourne Park Road, W2

Approx. Gross Internal Area 121.2 sq m / 1304 sq ft



Second Floor



## Rigby & Marchant

115 Westbourne Studios 242 Acklam Road, London - W10 5JJ

020 7221 7210

sales@rigbyandmarchant.co.uk

www.rigbyandmarchant.co.uk/