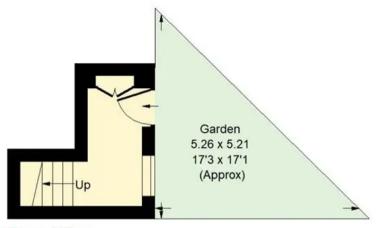

nteriors with traditional style stone fireplaces, whilst the fully-fitted bespoke Roundhouse kitchen is sure to impress even the most discerning of cooks. The floating timber and glass staircase links the floors and both bedrooms are generously proportioned, including generous wardrobes and en-suite with details such as frameless glass shower enclosures and herringbone tiled panels to bathrooms.

Westbourne Park Villas is located in the heart of Notting Hill, one of London's most desirable locations. Idyllic streetscapes and the buzz of Westbourne Grove is a stone's throw away. This area has grown to be one of London's most stylish districts - an area awash with outstanding restaurants and retailers revealing a "who's who' of fashion boutiques on your doorstep.

Tenure: Leasehold











## **Ground Floor**



## First Floor

## Westbourne Park Road, W2

Approx. Gross Internal Area 121.2 sq m / 1304 sq ft



Second Floor



## Rigby & Marchant

115 Westbourne Studios 242 Acklam Road, London - W10 5JJ

020 7221 7210

sales@rigbyandmarchant.co.uk

www.rigbyandmarchant.co.uk/