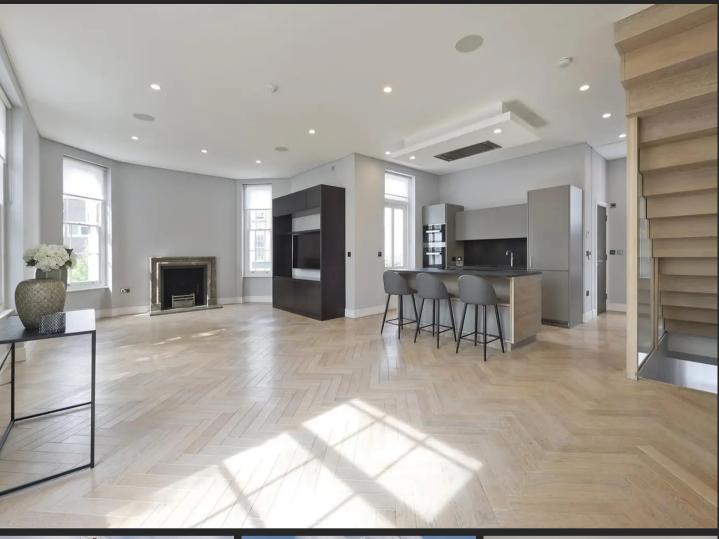

A striking first and second floor 2 bedroom, 2 bath, duplex apartment with terrace, in a commanding corner position on Westbourne Park Road and Westbourne Park Villas from award winning property developer Fruition Properties. Entered via the property's private entrance, the living spaces have been designed to an exceptionally high standard, embracing luxurious contemporary living. The first floor's large reception area with dual aspect embodies modern interiors with traditional style stone fireplaces, whilst the fully-fitted bespoke Roundhouse kitchen is sure to impress even the most discerning of cooks. The floating timber and glass staircase links the floors and both bedrooms are generously proportioned, including generous wardrobes and en-suite with details such as frameless glass shower enclosures and herringbone tiled panels to bathrooms.