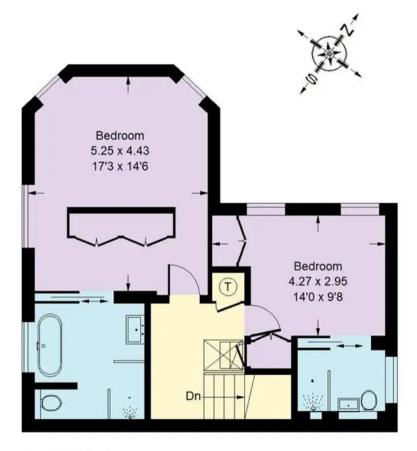

## Westbourne Park Road, W2

Approx. Gross Internal Area 121.2 sq m / 1304 sq ft

Second Floor