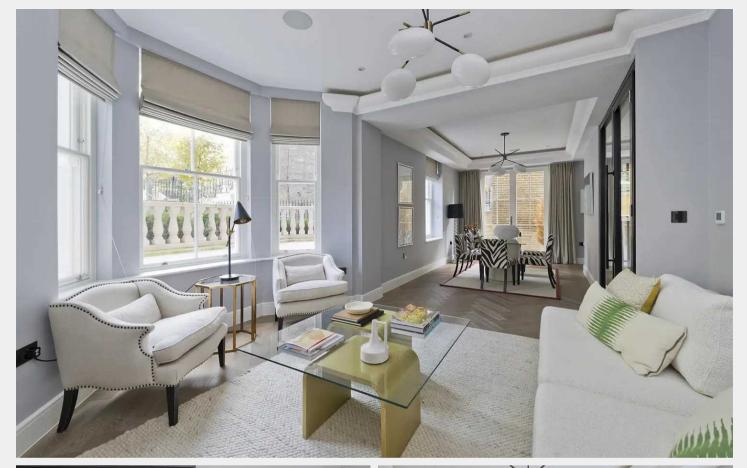

## **Bassett Road**

London. W10 6JR

A stunning 2 bedroom maisonette with private garden in this elegant Victorian conversion, commanding an eyecatching corner position on tree-lined Bassett Road and St Marks Road in this most desirable area of North Kensington, W10. Behind the restored Victorian facade, the interior has been designed to a luxurious standard and high specification, to realise a stunning, contemporary space. Thoughtfully considered, the layout of the apartment embodies the spirit of modern day living, while retaining traditional elements such as bay windows, high ceilings, vintage style entrance tiles and a communal staircase with wrought iron balustrades. Expansive open-plan living spaces, high ceilings and herringbone parquet flooring form the heart of the apartment and the individually designed and contemporary styled kitchen includes integrated Siemens appliances, Silestone worktops and marble splashbacks. The master bedroom features a luxurious ensuite with walk-in shower, free-standing bathtub and finishing touches including recessed ceiling speakers and adjoining dressing area. The bathrooms benefit from Italian porcelain tiles and are complemented by bespoke cabinetry and feature lighting. The property does not benefit from Residents Parking.