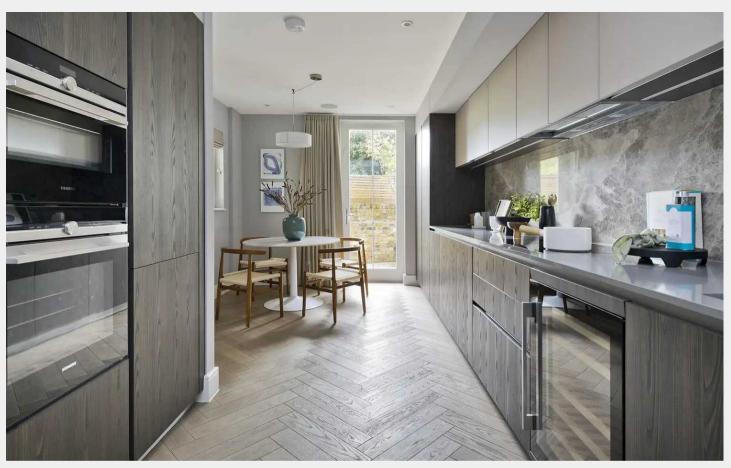

## **Bassett Road**

London. W10 6JR

A stunning 2 bedroom maisonette with private garden in this elegant Victorian conversion, commanding an eyecatching corner position on tree-lined Bassett Road and St Marks Road in this most desirable area of North Kensington, W10. Behind the restored Victorian facade, the interior has been designed to a luxurious standard and high specification, to realise a stunning, contemporary space. Thoughtfully considered, the layout of the apartment embodies the spirit of modern day living, while retaining traditional elements such as bay windows, high ceilings, vintage style entrance tiles and a communal staircase with wrought iron balustrades. Expansive open-plan living spaces, high ceilings and herringbone parquet flooring form the heart of the apartment and the individually designed and contemporary styled kitchen includes integrated Siemens appliances, Silestone worktops and marble splashbacks. The master bedroom features a luxurious ensuite with walk-in shower, free-standing bathtub and finishing touches including recessed ceiling speakers and adjoining dressing area. The bathrooms benefit from Italian porcelain tiles and are complemented by bespoke cabinetry and feature lighting. The property does not benefit from Residents Parking.