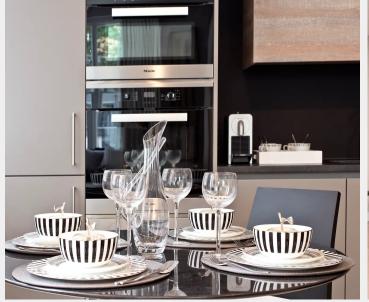

Large reception rooms and parquet flooring provide a framework for modern interiors combined with traditional style stone fireplaces. The floating timber and glass staircase are one of many bespoke high-level design details found throughout this property. Bespoke Roundhouse kitchens fitted with high specification appliances, RAKO mood lighting and recessed flush ceiling speakers are some of the leading-edge features characteristic to the property. Refined details, such as frameless glass shower enclosures and herringbone tiled panels to bathrooms, further establish the building's aesthetic appeal.