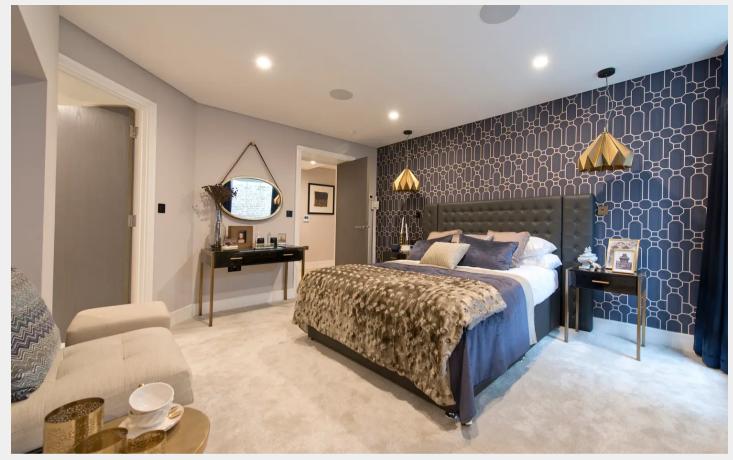

Large reception rooms and parquet flooring provide a framework for modern interiors combined with traditional style stone fireplaces. The floating timber and glass staircase are one of many bespoke high-level design details found throughout this property. Bespoke Roundhouse kitchens fitted with high specification appliances, RAKO mood lighting and recessed flush ceiling speakers are some of the leading-edge features characteristic to the property. Refined details, such as frameless glass shower enclosures and herringbone tiled panels to bathrooms, further establish the building's aesthetic appeal.