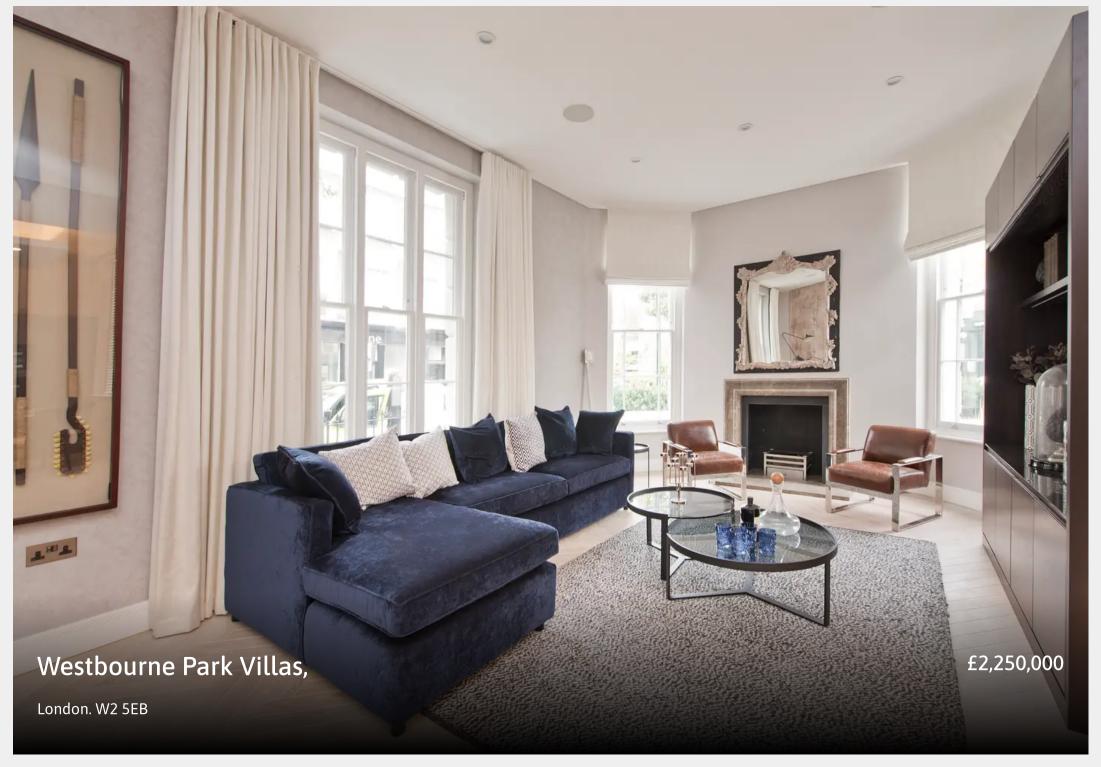

## Westbourne Park Villas, London

A striking 3 bedroom, 3 bathroom duplex apartment set within this boutique development by award wimming developer Fruition Properties, in Notting Hill W2.

This raised ground floor and lower ground floor 3 bedroom property benefits from high ceilings throughout and triple aspects meaning it is incredibly light and spacious. Commanding an eye-catching corner position on Westbourne Park Road and Westbourne Park Villas, this one-time Buddhist Centre was built in 1836. The Victorian façade is now complemented by living spaces designed to an exceptionally high standard, embracing luxurious contemporary living.

Large reception rooms and parquet flooring provide a framework for modern interiors combined with traditional style stone fireplaces. The floating timber and glass staircase are one of many bespoke high-level design details found throughout this property. Bespoke Roundhouse kitchens fitted with high specification appliances, RAKO mood lighting and recessed flush ceiling speakers are some of the leading-edge features characteristic to the property. Refined details, such as frameless glass shower enclosures and herringbone tiled panels to bathrooms, further establish the building's aesthetic appeal.