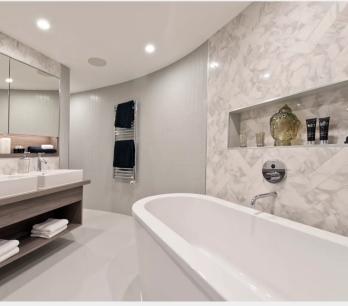

Large reception rooms and parquet flooring provide a framework for modern interiors combined with traditional style stone fireplaces. The floating timber and glass staircase are one of many bespoke high-level design details found throughout this property. Bespoke Roundhouse kitchens fitted with high specification appliances, RAKO mood lighting and recessed flush ceiling speakers are some of the leading-edge features characteristic to the property. Refined details, such as frameless glass shower enclosures and herringbone tiled panels to bathrooms, further establish the building's aesthetic appeal.