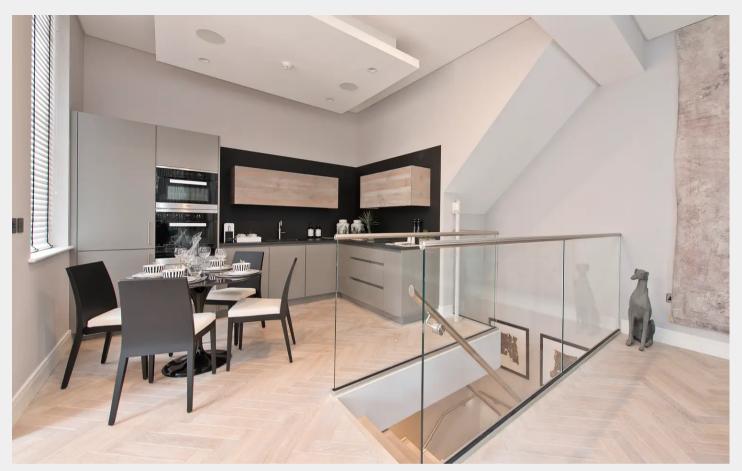

Large reception rooms and parquet flooring provide a framework for modern interiors combined with traditional style stone fireplaces. The floating timber and glass staircase are one of many bespoke high-level design details found throughout this property. Bespoke Roundhouse kitchens fitted with high specification appliances, RAKO mood lighting and recessed flush ceiling speakers are some of the leading-edge features characteristic to the property. Refined details, such as frameless glass shower enclosures and herringbone tiled panels to bathrooms, further establish the building's aesthetic appeal.