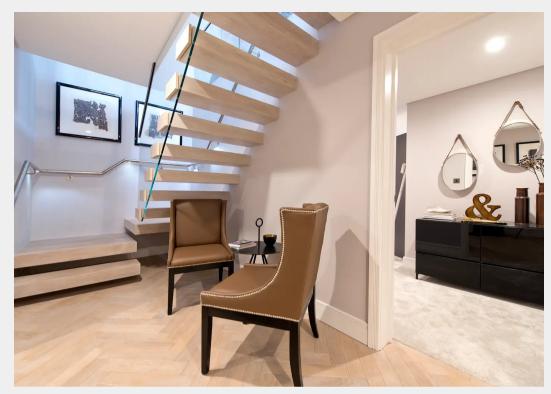

Large reception rooms and parquet flooring provide a framework for modern interiors combined with traditional style stone fireplaces. The floating timber and glass staircase are one of many bespoke high-level design details found throughout this property. Bespoke Roundhouse kitchens fitted with high specification appliances, RAKO mood lighting and recessed flush ceiling speakers are some of the leading-edge features characteristic to the property. Refined details, such as frameless glass shower enclosures and herringbone tiled panels to bathrooms, further establish the building's aesthetic appeal.