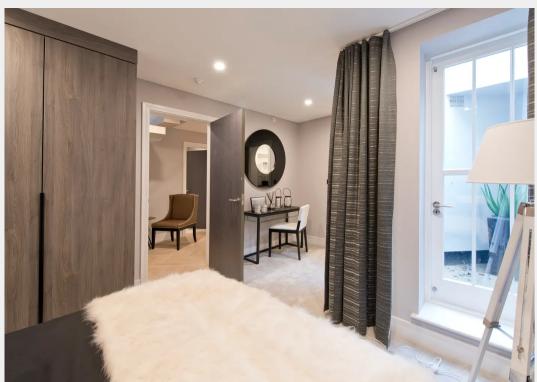

Large reception rooms and parquet flooring provide a framework for modern interiors combined with traditional style stone fireplaces. The floating timber and glass staircase are one of many bespoke high-level design details found throughout this property. Bespoke Roundhouse kitchens fitted with high specification appliances, RAKO mood lighting and recessed flush ceiling speakers are some of the leading-edge features characteristic to the property. Refined details, such as frameless glass shower enclosures and herringbone tiled panels to bathrooms, further establish the building's aesthetic appeal.