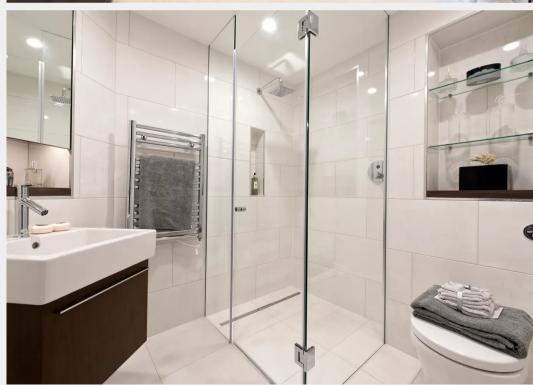

Large reception rooms and parquet flooring provide a framework for modern interiors combined with traditional style stone fireplaces. The floating timber and glass staircase are one of many bespoke high-level design details found throughout this property. Bespoke Roundhouse kitchens fitted with high specification appliances, RAKO mood lighting and recessed flush ceiling speakers are some of the leading-edge features characteristic to the property. Refined details, such as frameless glass shower enclosures and herringbone tiled panels to bathrooms, further establish the building's aesthetic appeal.