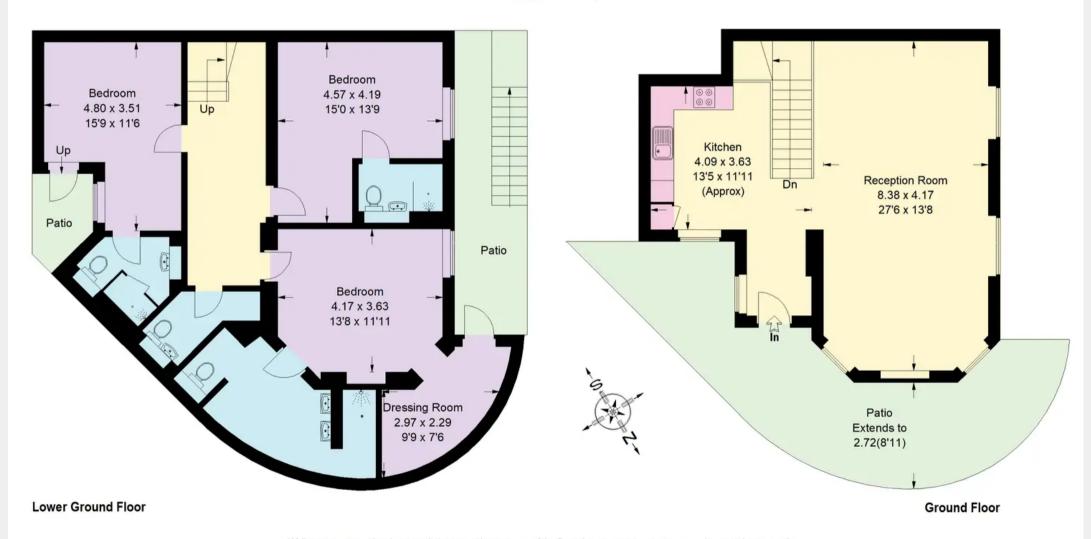

## Westbourne Park Villas, W2

Approximate Gross Internal Area 153 sq m / 1647 sq ft

Whilst every attempt has been made to ensure the accuracy of the floor plan, measurements are approximate and not to scale. No guarantee is given on the total square footage of the property quoted on the plan. Figures given are for guidance.

Plan is for illustration purposes only.