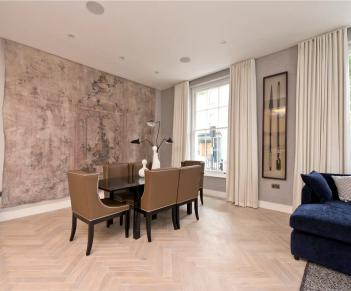

Large reception rooms and parquet flooring provide a framework for modern interiors combined with traditional style stone fireplaces. The floating timber and glass staircase are one of many bespoke high-level design details found throughout this property. Bespoke Roundhouse kitchens fitted with high specification appliances, RAKO mood lighting and recessed flush ceiling speakers are some of the leading-edge features characteristic to the property. Refined details, such as frameless glass shower enclosures and herringbone tiled panels to bathrooms, further establish the building's aesthetic appeal.