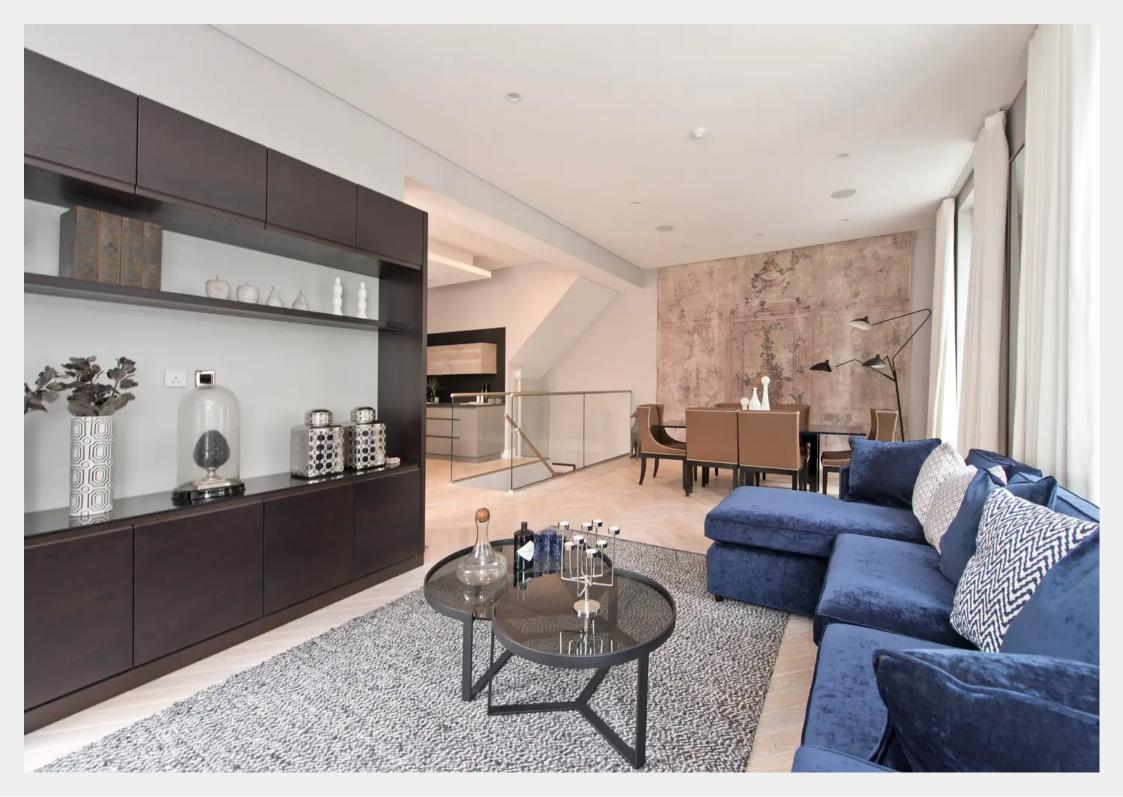

Large reception rooms and parquet flooring provide a framework for modern interiors combined with traditional style stone fireplaces. The floating timber and glass staircase are one of many bespoke high-level design details found throughout this property. Bespoke Roundhouse kitchens fitted with high specification appliances, RAKO mood lighting and recessed flush ceiling speakers are some of the leading-edge features characteristic to the property. Refined details, such as frameless glass shower enclosures and herringbone tiled panels to bathrooms, further establish the building's aesthetic appeal.