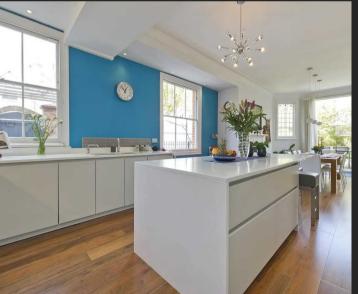

### **Finstock Road**

London, W10.

Corner houses are as rare as hens teeth due to their larger gardens and wonderful light from its many aspects, and this 6 bedroom house is no exception.

Stylishly extended and refurbished this spacious home has well balanced and contemporary accommodation. The heart of every house is its kitchen, and the volume of this one is extraodinary. With its dual aspect, bespoke carpentry, large breakfast island and bifold doors onto the garden you will want to spend time here. In contrast the reception room is a calm, relaxing space with high ceilings and large bay window, offering an ideal spot to read or unwind in front of a fire. The garden enjoys morning, lunchtime and evening sunshine due to its corner location, and was landscaped to take advantage of this. Upstairs is a master bedroom with generous storage and ensuite shower room, 3 further bedrooms and a family bathroom. The house was extended in 2017 to include a lower ground floor with games/play room (including a disco glitterball), TV room, 2 further bedrooms, bathroom, storage and utility.