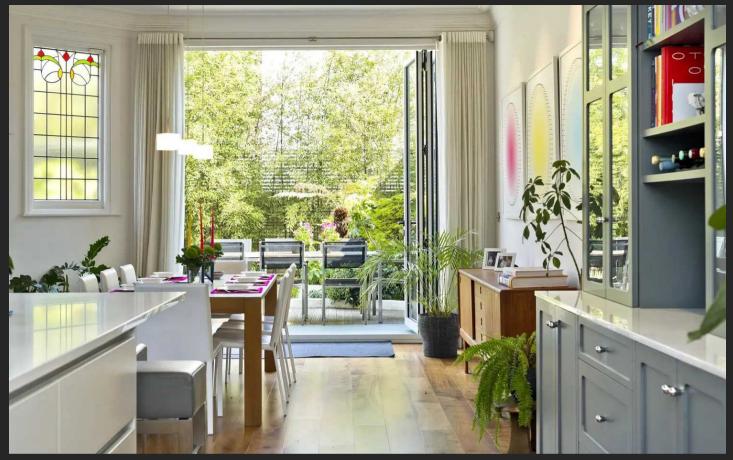

### **Finstock Road**

London, W10.

Corner houses are as rare as hens teeth due to their larger gardens and wonderful light from its many aspects, and this 6 bedroom house is no exception.

Stylishly extended and refurbished this spacious home has well balanced and contemporary accommodation. The heart of every house is its kitchen, and the volume of this one is extraodinary. With its dual aspect, bespoke carpentry, large breakfast island and bifold doors onto the garden you will want to spend time here. In contrast the reception room is a calm, relaxing space with high ceilings and large bay window, offering an ideal spot to read or unwind in front of a fire. The garden enjoys morning, lunchtime and evening sunshine due to its corner location, and was landscaped to take advantage of this. Upstairs is a master bedroom with generous storage and ensuite shower room, 3 further bedrooms and a family bathroom. The house was extended in 2017 to include a lower ground floor with games/play room (including a disco glitterball), TV room, 2 further bedrooms, bathroom, storage and utility.