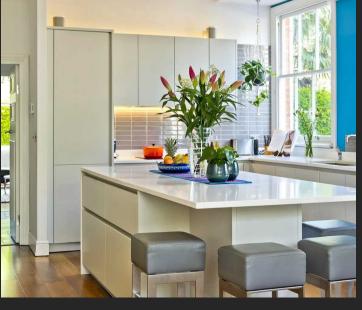

### **Finstock Road**

London, W10.

Corner houses are as rare as hens teeth due to their larger gardens and wonderful light from its many aspects, and this 6 bedroom house is no exception.

Stylishly extended and refurbished this spacious home has well balanced and contemporary accommodation. The heart of every house is its kitchen, and the volume of this one is extraodinary. With its dual aspect, bespoke carpentry, large breakfast island and bifold doors onto the garden you will want to spend time here. In contrast the reception room is a calm, relaxing space with high ceilings and large bay window, offering an ideal spot to read or unwind in front of a fire. The garden enjoys morning, lunchtime and evening sunshine due to its corner location, and was landscaped to take advantage of this. Upstairs is a master bedroom with generous storage and ensuite shower room, 3 further bedrooms and a family bathroom. The house was extended in 2017 to include a lower ground floor with games/play room (including a disco glitterball), TV room, 2 further bedrooms, bathroom, storage and utility.