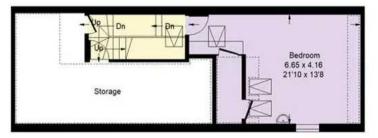

#### Finstock Road, W10

Approx. Gross Internal Area = 318.1 sq m / 3424 sq ft (Excluding Storage)

Second Floor

First Floor

**Ground Floor** 

**Lower Ground Floor** 