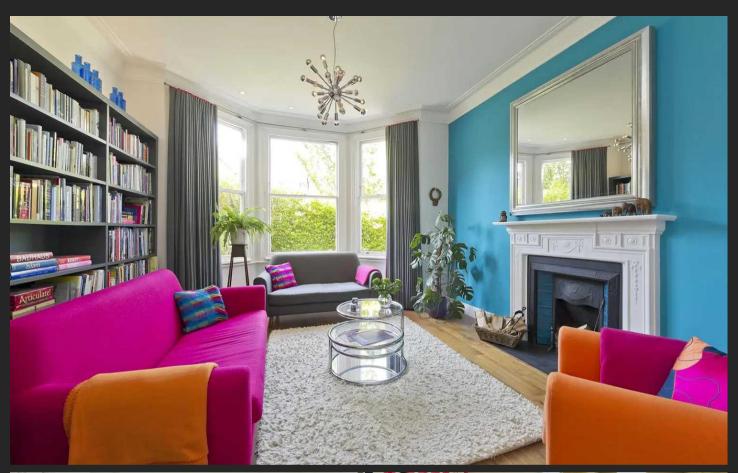

### **Finstock Road**

London, W10.

Corner houses are as rare as hens teeth due to their larger gardens and wonderful light from its many aspects, and this 6 bedroom house is no exception.

Stylishly extended and refurbished this spacious home has well balanced and contemporary accommodation. The heart of every house is its kitchen, and the volume of this one is extraodinary. With its dual aspect, bespoke carpentry, large breakfast island and bifold doors onto the garden you will want to spend time here. In contrast the reception room is a calm, relaxing space with high ceilings and large bay window, offering an ideal spot to read or unwind in front of a fire. The garden enjoys morning, lunchtime and evening sunshine due to its corner location, and was landscaped to take advantage of this. Upstairs is a master bedroom with generous storage and ensuite shower room, 3 further bedrooms and a family bathroom. The house was extended in 2017 to include a lower ground floor with games/play room (including a disco glitterball), TV room, 2 further bedrooms, bathroom, storage and utility.