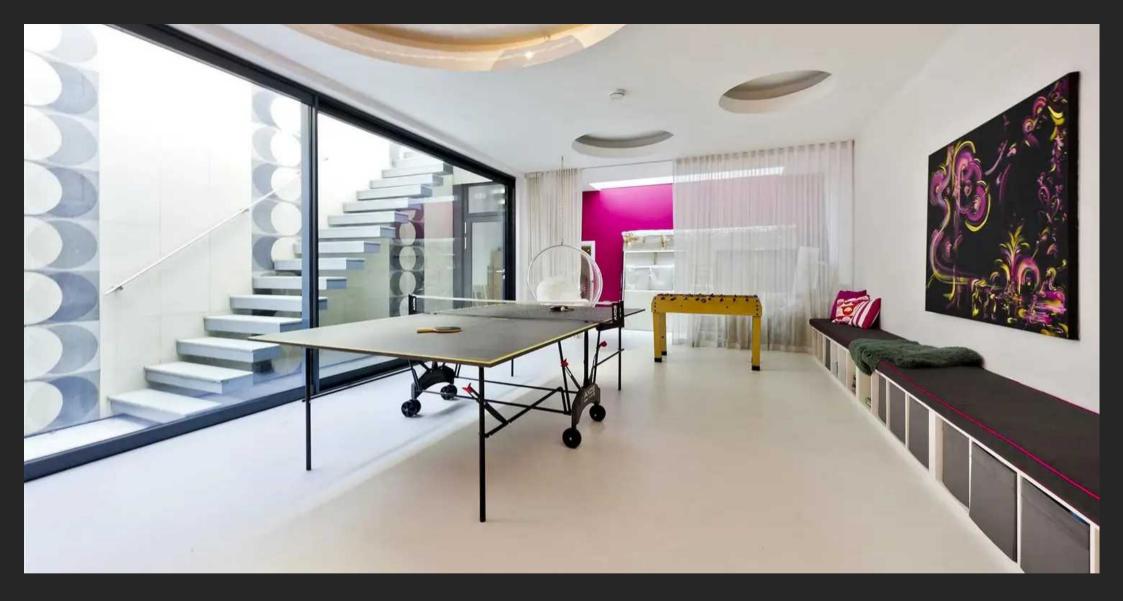

### **Finstock Road**

London, W10.

Corner houses are as rare as hens teeth due to their larger gardens and wonderful light from its many aspects, and this 6 bedroom house is no exception.

Stylishly extended and refurbished this spacious home has well balanced and contemporary accommodation. The heart of every house is its kitchen, and the volume of this one is extraodinary. With its dual aspect, bespoke carpentry, large breakfast island and bifold doors onto the garden you will want to spend time here. In contrast the reception room is a calm, relaxing space with high ceilings and large bay window, offering an ideal spot to read or unwind in front of a fire. The garden enjoys morning, lunchtime and evening sunshine due to its corner location, and was landscaped to take advantage of this. Upstairs is a master bedroom with generous storage and ensuite shower room, 3 further bedrooms and a family bathroom. The house was extended in 2017 to include a lower ground floor with games/play room (including a disco glitterball), TV room, 2 further bedrooms, bathroom, storage and utility.