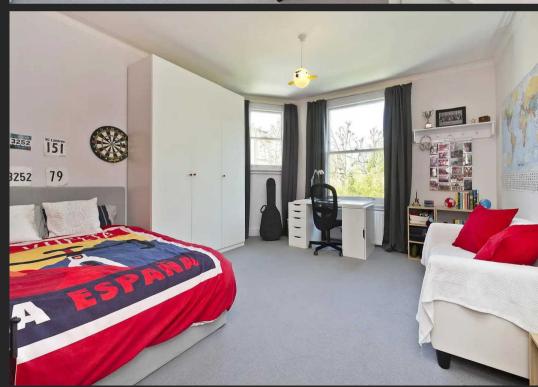

### **Finstock Road**

London, W10.

Corner houses are as rare as hens teeth due to their larger gardens and wonderful light from its many aspects, and this 6 bedroom house is no exception.

Stylishly extended and refurbished this spacious home has well balanced and contemporary accommodation. The heart of every house is its kitchen, and the volume of this one is extraodinary. With its dual aspect, bespoke carpentry, large breakfast island and bifold doors onto the garden you will want to spend time here. In contrast the reception room is a calm, relaxing space with high ceilings and large bay window, offering an ideal spot to read or unwind in front of a fire. The garden enjoys morning, lunchtime and evening sunshine due to its corner location, and was landscaped to take advantage of this. Upstairs is a master bedroom with generous storage and ensuite shower room, 3 further bedrooms and a family bathroom. The house was extended in 2017 to include a lower ground floor with games/play room (including a disco glitterball), TV room, 2 further bedrooms, bathroom, storage and utility.