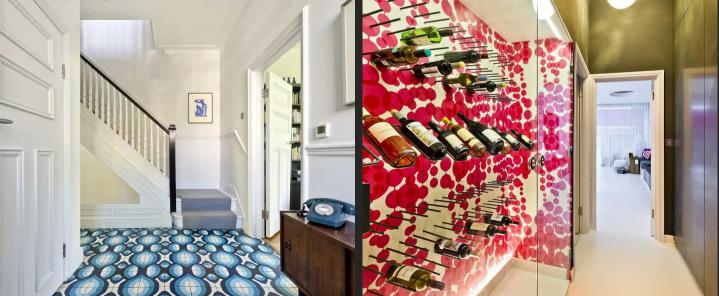

### **Finstock Road**

London, W10.

Corner houses are as rare as hens teeth due to their larger gardens and wonderful light from its many aspects, and this 6 bedroom house is no exception.

Stylishly extended and refurbished this spacious home has well balanced and contemporary accommodation. The heart of every house is its kitchen, and the volume of this one is extraodinary. With its dual aspect, bespoke carpentry, large breakfast island and bifold doors onto the garden you will want to spend time here. In contrast the reception room is a calm, relaxing space with high ceilings and large bay window, offering an ideal spot to read or unwind in front of a fire. The garden enjoys morning, lunchtime and evening sunshine due to its corner location, and was landscaped to take advantage of this. Upstairs is a master bedroom with generous storage and ensuite shower room, 3 further bedrooms and a family bathroom. The house was extended in 2017 to include a lower ground floor with games/play room (including a disco glitterball), TV room, 2 further bedrooms, bathroom, storage and utility.