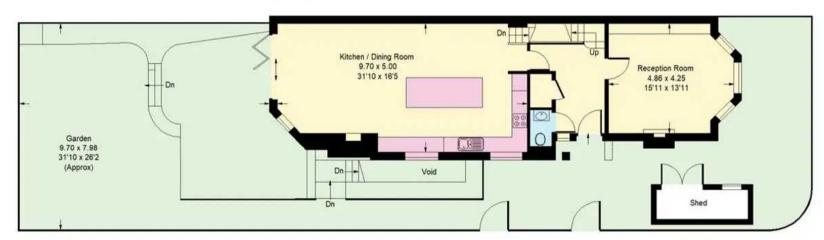

#### Finstock Road, W10

Approx. Gross Internal Area = 318.1 sq m / 3424 sq ft (Excluding Storage)

Second Floor

First Floor

**Ground Floor** 

**Lower Ground Floor** 