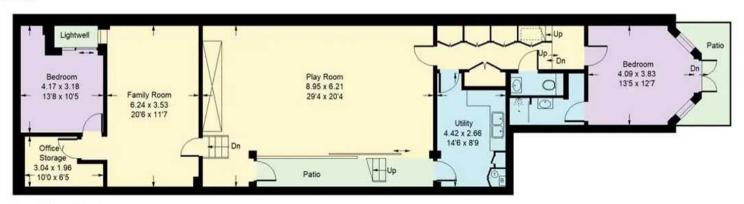

#### Finstock Road, W10

Approx. Gross Internal Area = 318.1 sq m / 3424 sq ft (Excluding Storage)

Second Floor

First Floor

**Ground Floor** 

**Lower Ground Floor** 