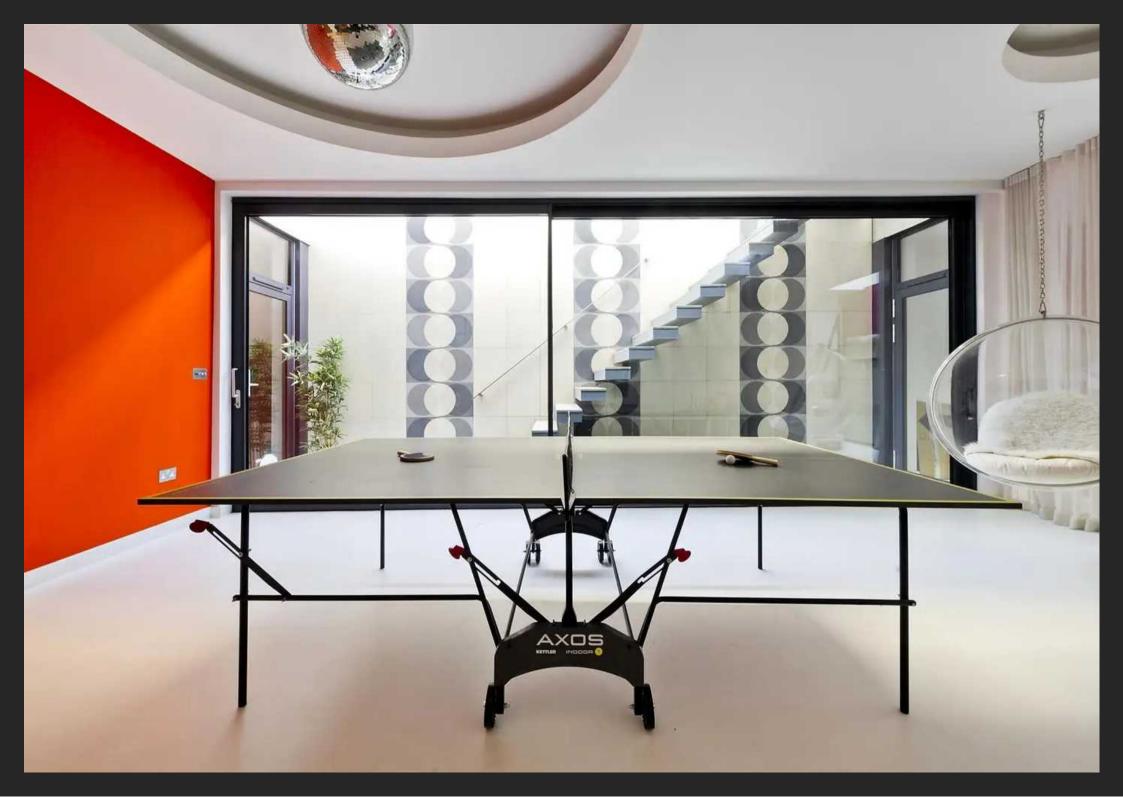

### **Finstock Road**

London, W10.

Corner houses are as rare as hens teeth due to their larger gardens and wonderful light from its many aspects, and this 6 bedroom house is no exception.

Stylishly extended and refurbished this spacious home has well balanced and contemporary accommodation. The heart of every house is its kitchen, and the volume of this one is extraodinary. With its dual aspect, bespoke carpentry, large breakfast island and bifold doors onto the garden you will want to spend time here. In contrast the reception room is a calm, relaxing space with high ceilings and large bay window, offering an ideal spot to read or unwind in front of a fire. The garden enjoys morning, lunchtime and evening sunshine due to its corner location, and was landscaped to take advantage of this. Upstairs is a master bedroom with generous storage and ensuite shower room, 3 further bedrooms and a family bathroom. The house was extended in 2017 to include a lower ground floor with games/play room (including a disco glitterball), TV room, 2 further bedrooms, bathroom, storage and utility.

- Corner plot
- Amazing light
- Games room
- St Quintin Conservation Area

Council Tax band: G

Tenure: Freehold

- Corner plot
- Amazing light
- Games room
- St Quintin Conservation Area