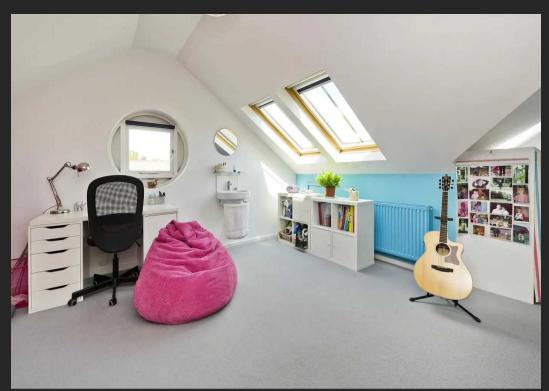

### **Finstock Road**

London, W10.

Corner houses are as rare as hens teeth due to their larger gardens and wonderful light from its many aspects, and this 6 bedroom house is no exception.

Stylishly extended and refurbished this spacious home has well balanced and contemporary accommodation. The heart of every house is its kitchen, and the volume of this one is extraodinary. With its dual aspect, bespoke carpentry, large breakfast island and bifold doors onto the garden you will want to spend time here. In contrast the reception room is a calm, relaxing space with high ceilings and large bay window, offering an ideal spot to read or unwind in front of a fire. The garden enjoys morning, lunchtime and evening sunshine due to its corner location, and was landscaped to take advantage of this. Upstairs is a master bedroom with generous storage and ensuite shower room, 3 further bedrooms and a family bathroom. The house was extended in 2017 to include a lower ground floor with games/play room (including a disco glitterball), TV room, 2 further bedrooms, bathroom, storage and utility.