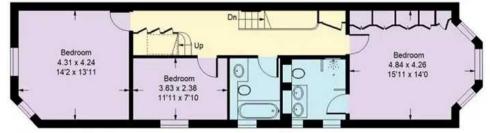

#### Finstock Road, W10

Approx. Gross Internal Area = 318.1 sq m / 3424 sq ft (Excluding Storage)

Second Floor

First Floor

**Ground Floor** 

**Lower Ground Floor** 