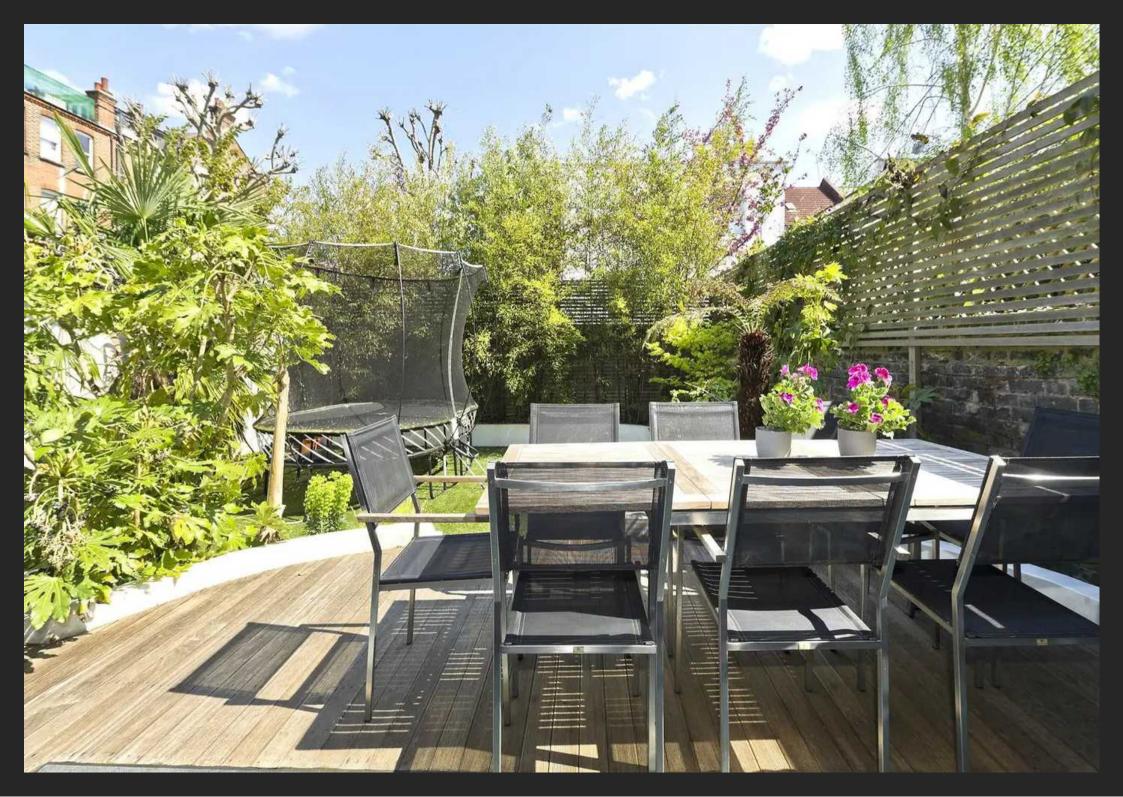

### **Finstock Road**

London, W10.

Corner houses are as rare as hens teeth due to their larger gardens and wonderful light from its many aspects, and this 6 bedroom house is no exception.

Stylishly extended and refurbished this spacious home has well balanced and contemporary accommodation. The heart of every house is its kitchen, and the volume of this one is extraodinary. With its dual aspect, bespoke carpentry, large breakfast island and bifold doors onto the garden you will want to spend time here. In contrast the reception room is a calm, relaxing space with high ceilings and large bay window, offering an ideal spot to read or unwind in front of a fire. The garden enjoys morning, lunchtime and evening sunshine due to its corner location, and was landscaped to take advantage of this. Upstairs is a master bedroom with generous storage and ensuite shower room, 3 further bedrooms and a family bathroom. The house was extended in 2017 to include a lower ground floor with games/play room (including a disco glitterball), TV room, 2 further bedrooms, bathroom, storage and utility.