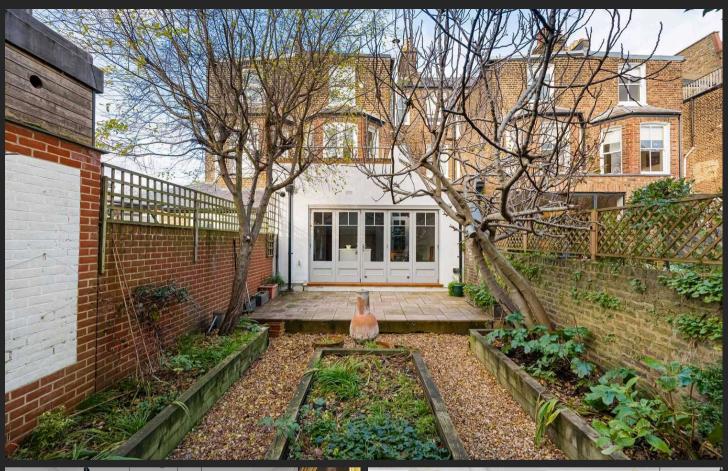

#### North Kensington, W10

A substantial 6 bedroom Victorian family house with southerly garden in an enviable location; opposite the largest park in North Kensington, W10.

This utterly charming property has been sympathectically modernised with the original features preserved and there is now a rare opportunity for a new family to own one of the most sought after houses in the area. Directly opposite the green open spaces of Little Wormwood Scrubs, ever popular with locals, children and dog walkers, this wonderful house enjoys glorious views and a level of privacy rarely found in London. The rooms are spacious and beautifuly decorated with a charming double reception room, large south facing family kitchen opening on to the south facing garden, 6 generous bedrooms and 2 bathrooms.

## Dalgarno Gardens

Dalgarno Gardens is perfectly located opposite the entrance to Little Wormword Scrubs and well positioned for Westfield leisure and shopping complex, as well as Central line at White City and Hammersmith & City lines at Wood Lane underground station. As the house is in the Royal Borough of Kensington and Chelsea it also benefits from the all-important RBK&C parking permit. Council Tax band: G