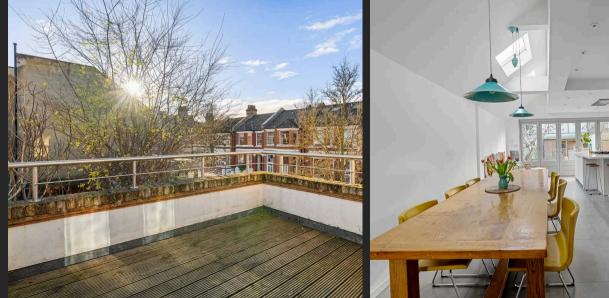

#### North Kensington, W10

A substantial 6 bedroom Victorian family house with southerly garden in an enviable location; opposite the largest park in North Kensington, W10.

This utterly charming property has been sympathectically modernised with the original features preserved and there is now a rare opportunity for a new family to own one of the most sought after houses in the area. Directly opposite the green open spaces of Little Wormwood Scrubs, ever popular with locals, children and dog walkers, this wonderful house enjoys glorious views and a level of privacy rarely found in London. The rooms are spacious and beautifuly decorated with a charming double reception room, large south facing family kitchen opening on to the south facing garden, 6 generous bedrooms and 2 bathrooms.

Tenure: Freehold

- Stunning views over park
- 6 bedrooms
- Double reception room
- Large 200 sq ft loft with velux windows