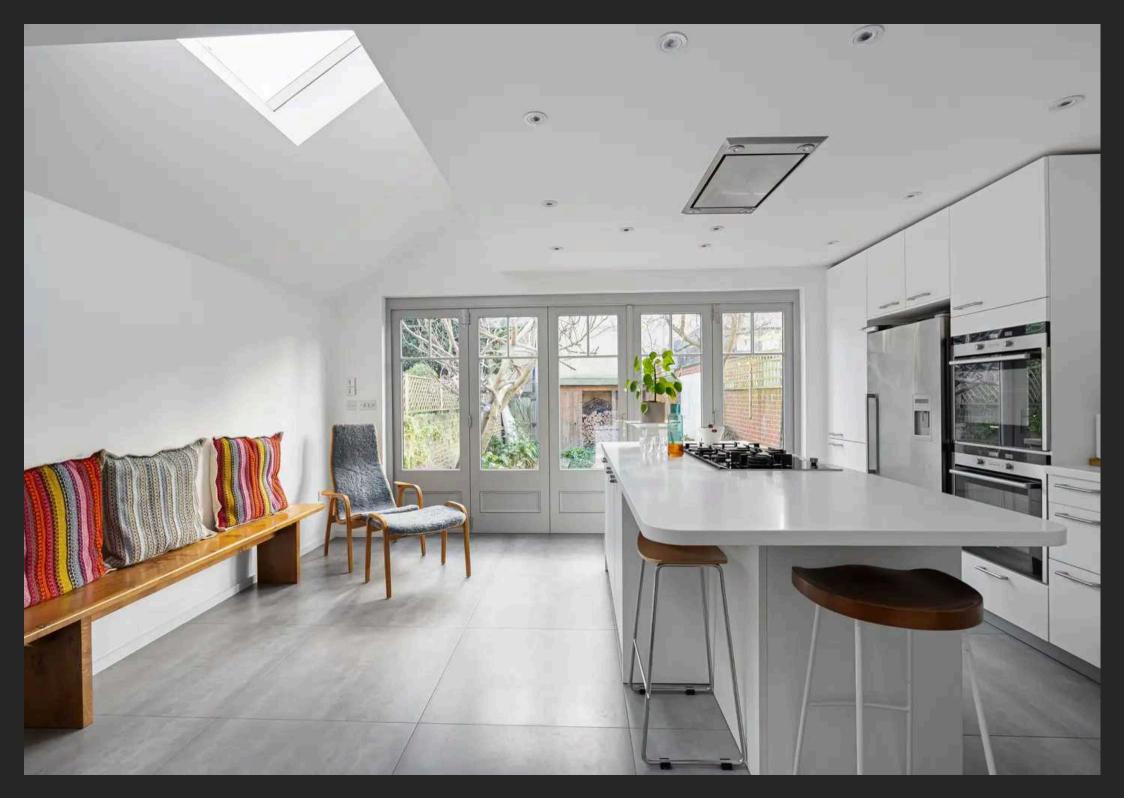

#### North Kensington, W10

A substantial 6 bedroom Victorian family house with southerly garden in an enviable location; opposite the largest park in North Kensington, W10.

This utterly charming property has been sympathectically modernised with the original features preserved and there is now a rare opportunity for a new family to own one of the most sought after houses in the area. Directly opposite the green open spaces of Little Wormwood Scrubs, ever popular with locals, children and dog walkers, this wonderful house enjoys glorious views and a level of privacy rarely found in London. The rooms are spacious and beautifuly decorated with a charming double reception room, large south facing family kitchen opening on to the south facing garden, 6 generous bedrooms and 2 bathrooms.