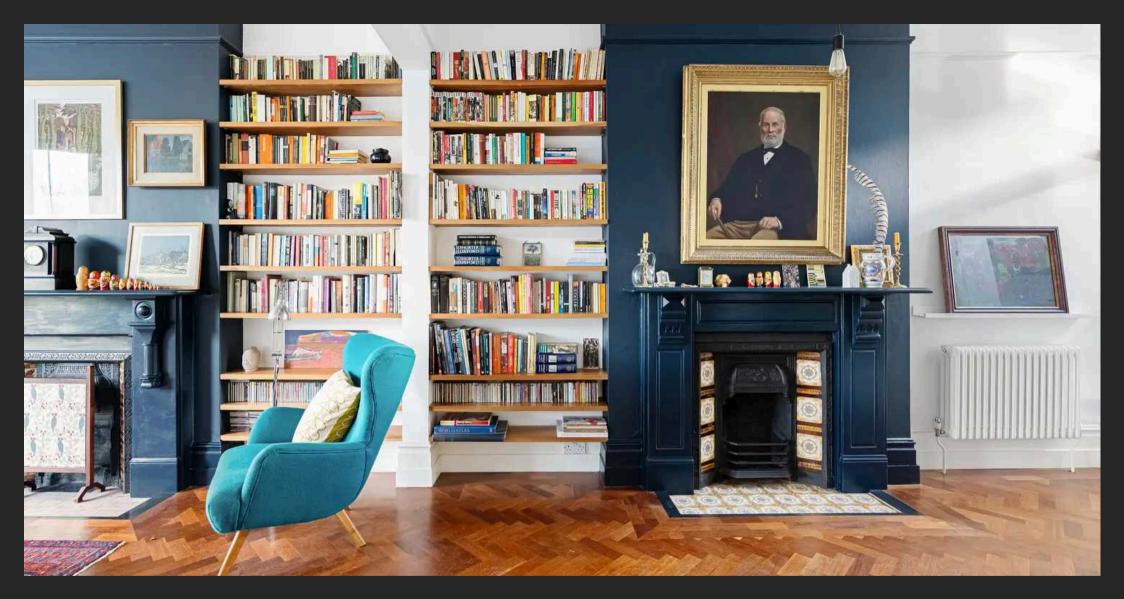

#### North Kensington, W10

A substantial 6 bedroom Victorian family house with southerly garden in an enviable location; opposite the largest park in North Kensington, W10.

This utterly charming property has been sympathectically modernised with the original features preserved and there is now a rare opportunity for a new family to own one of the most sought after houses in the area. Directly opposite the green open spaces of Little Wormwood Scrubs, ever popular with locals, children and dog walkers, this wonderful house enjoys glorious views and a level of privacy rarely found in London. The rooms are spacious and beautifuly decorated with a charming double reception room, large south facing family kitchen opening on to the south facing garden, 6 generous bedrooms and 2 bathrooms.