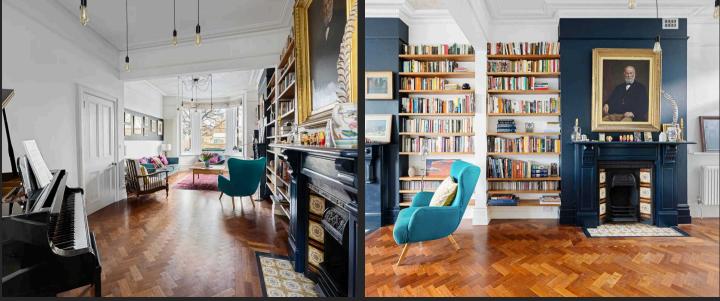

#### North Kensington, W10

A substantial 6 bedroom Victorian family house with southerly garden in an enviable location; opposite the largest park in North Kensington, W10.

This utterly charming property has been sympathectically modernised with the original features preserved and there is now a rare opportunity for a new family to own one of the most sought after houses in the area. Directly opposite the green open spaces of Little Wormwood Scrubs, ever popular with locals, children and dog walkers, this wonderful house enjoys glorious views and a level of privacy rarely found in London. The rooms are spacious and beautifuly decorated with a charming double reception room, large south facing family kitchen opening on to the south facing garden, 6 generous bedrooms and 2 bathrooms.