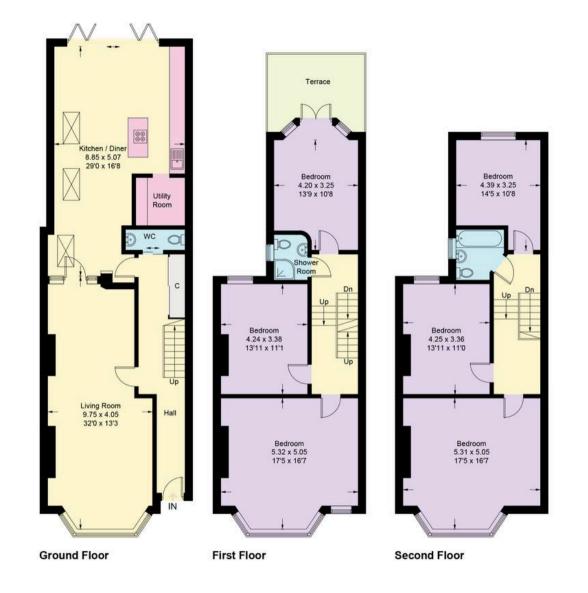

#### **RIGBY & MARCHANT**

Approximate Gross Internal Area 227.4 sq m / 2447 sq ft

This plan is for layout guidance only. Not drawn to scale unless stated. Windows and door openings are approximate. Whilst every care is taken in the preparation of this plan, please check all dimensions, shapes and compass bearings before making any decisions reliant upon them. (ID1032676)