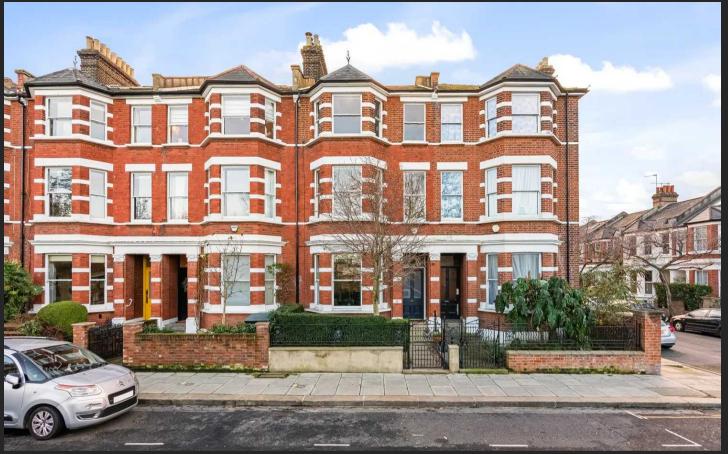

## Dalgarno Gardens

North Kensington, W10

A substantial 6 bedroom Victorian family house with southerly garden in an enviable location; opposite the largest park in North Kensington, W10.

This utterly charming property has been sympathectically modernised with the original features preserved and there is now a rare opportunity for a new family to own one of the most sought after houses in the area. Directly opposite the green open spaces of Little Wormwood Scrubs, ever popular with locals, children and dog walkers, this wonderful house enjoys glorious views and a level of privacy rarely found in London. The rooms are spacious and beautifuly decorated with a charming double reception room, large south facing family kitchen opening on to the south facing garden, 6 generous bedrooms and 2 bathrooms.

## Dalgarno Gardens

Dalgarno Gardens is perfectly located opposite the entrance to Little Wormword Scrubs and well positioned for Westfield leisure and shopping complex, as well as Central line at White City and Hammersmith & City lines at Wood Lane underground station. As the house is in the Royal Borough of Kensington and Chelsea it also benefits from the all-important RBK&C parking permit. Council Tax band: G