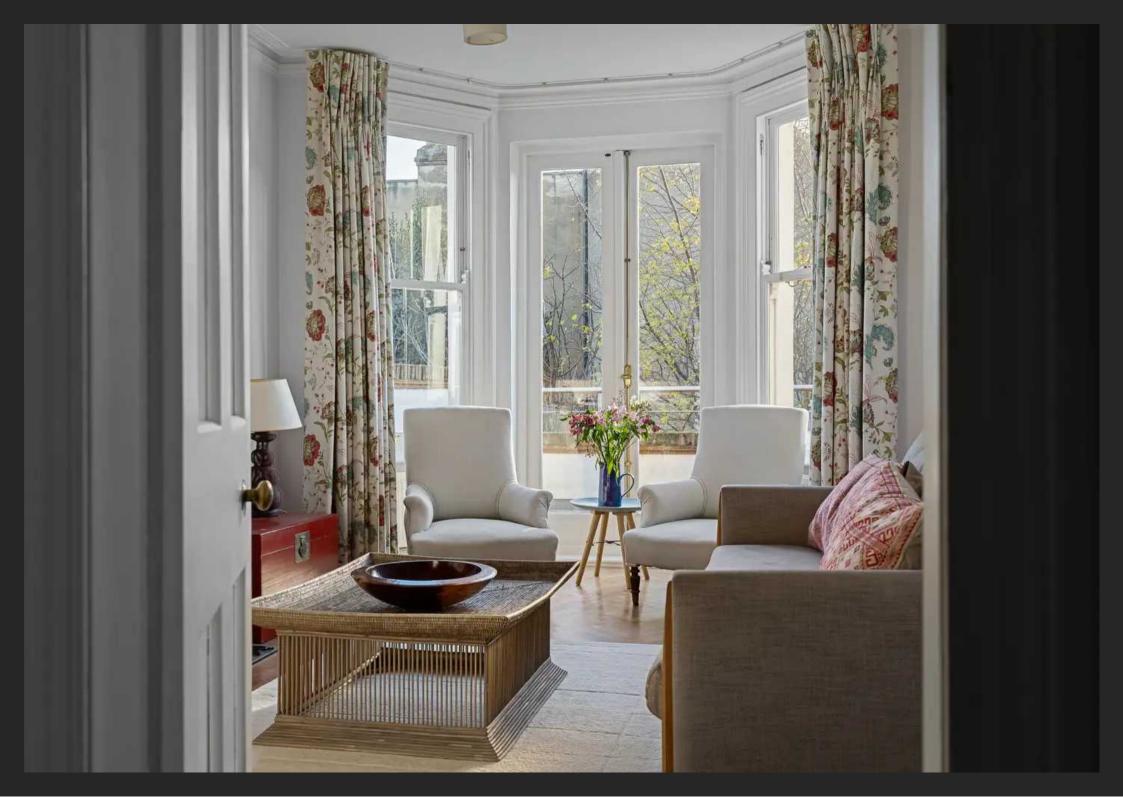

## Dalgarno Gardens

North Kensington, W10

A substantial 6 bedroom Victorian family house with southerly garden in an enviable location; opposite the largest park in North Kensington, W10.

This utterly charming property has been sympathectically modernised with the original features preserved and there is now a rare opportunity for a new family to own one of the most sought after houses in the area. Directly opposite the green open spaces of Little Wormwood Scrubs, ever popular with locals, children and dog walkers, this wonderful house enjoys glorious views and a level of privacy rarely found in London. The rooms are spacious and beautifuly decorated with a charming double reception room, large south facing family kitchen opening on to the south facing garden, 6 generous bedrooms and 2 bathrooms.

Tenure: Freehold

- Stunning views over park
- 6 bedrooms
- 2 bathrooms
- Double reception room