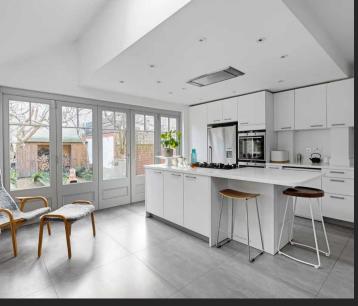

## Dalgarno Gardens

North Kensington, W10

A substantial 6 bedroom Victorian family house with southerly garden in an enviable location; opposite the largest park in North Kensington, W10.

This utterly charming property has been sympathectically modernised with the original features preserved and there is now a rare opportunity for a new family to own one of the most sought after houses in the area. Directly opposite the green open spaces of Little Wormwood Scrubs, ever popular with locals, children and dog walkers, this wonderful house enjoys glorious views and a level of privacy rarely found in London. The rooms are spacious and beautifuly decorated with a charming double reception room, large south facing family kitchen opening on to the south facing garden, 6 generous bedrooms and 2 bathrooms.