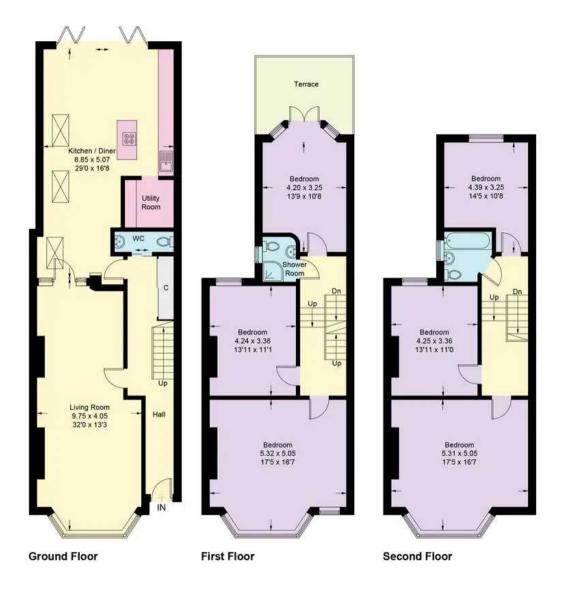

## Dalgarno Gardens, London, W10

RIGBY & MARCHANT

Approximate Gross Internal Area 227.4 sq m / 2447 sq ft

This plan is for layout guidance only. Not drawn to scale unless stated. Windows and door openings are approximate. Whilst every care is taken in the preparation of this plan, please check all dimensions, shapes and compass bearings before making any decisions reliant upon them. (ID1032676)