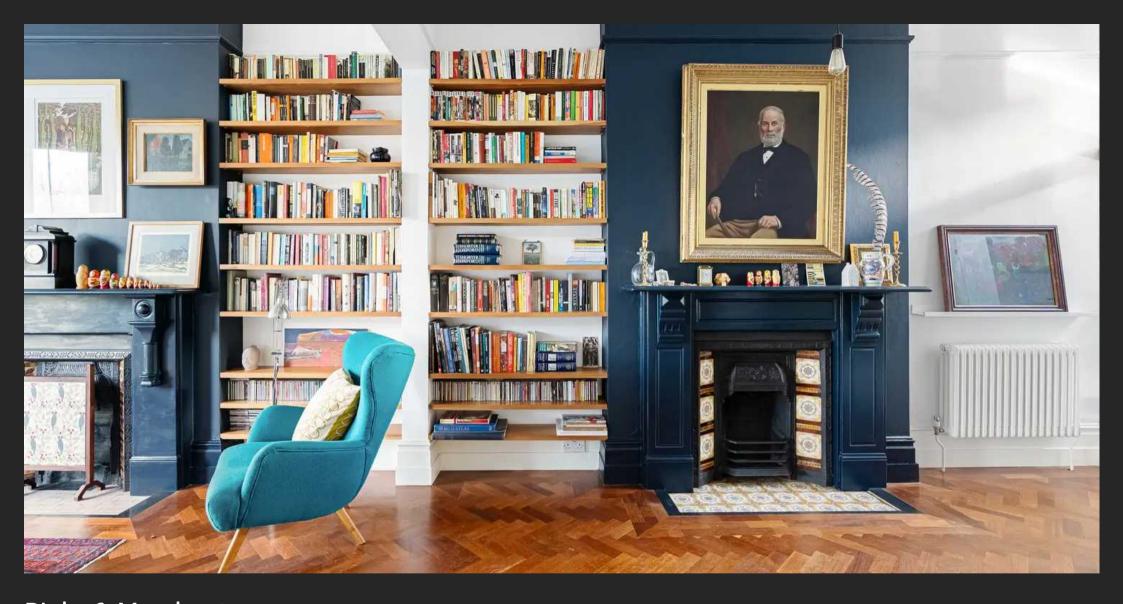

## Dalgarno Gardens

North Kensington, W10

A substantial 6 bedroom Victorian family house with southerly garden in an enviable location; opposite the largest park in North Kensington, W10.

This utterly charming property has been sympathectically modernised with the original features preserved and there is now a rare opportunity for a new family to own one of the most sought after houses in the area. Directly opposite the green open spaces of Little Wormwood Scrubs, ever popular with locals, children and dog walkers, this wonderful house enjoys glorious views and a level of privacy rarely found in London. The rooms are spacious and beautifuly decorated with a charming double reception room, large south facing family kitchen opening on to the south facing garden, 6 generous bedrooms and 2 bathrooms.