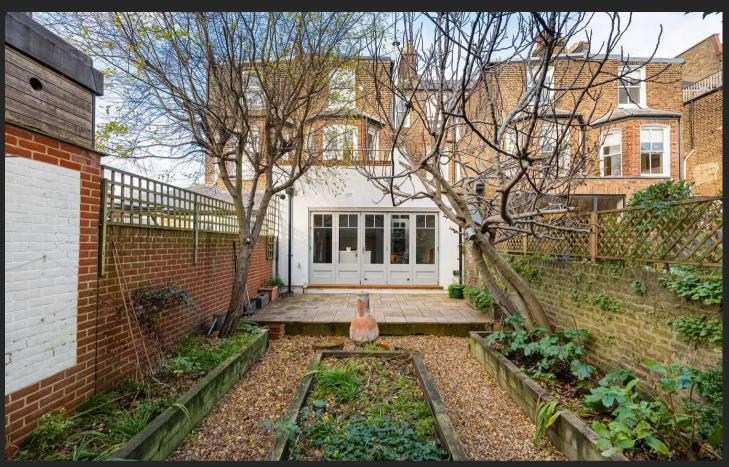

## Dalgarno Gardens

North Kensington, W10

A substantial 6 bedroom Victorian family house with southerly garden in an enviable location; opposite the largest park in North Kensington, W10.

This utterly charming property has been sympathectically modernised with the original features preserved and there is now a rare opportunity for a new family to own one of the most sought after houses in the area. Directly opposite the green open spaces of Little Wormwood Scrubs, ever popular with locals, children and dog walkers, this wonderful house enjoys glorious views and a level of privacy rarely found in London. The rooms are spacious and beautifuly decorated with a charming double reception room, large south facing family kitchen opening on to the south facing garden, 6 generous bedrooms and 2 bathrooms.

Tenure: Freehold

- Stunning views over park
- 6 bedrooms
- 2 bathrooms
- Double reception room