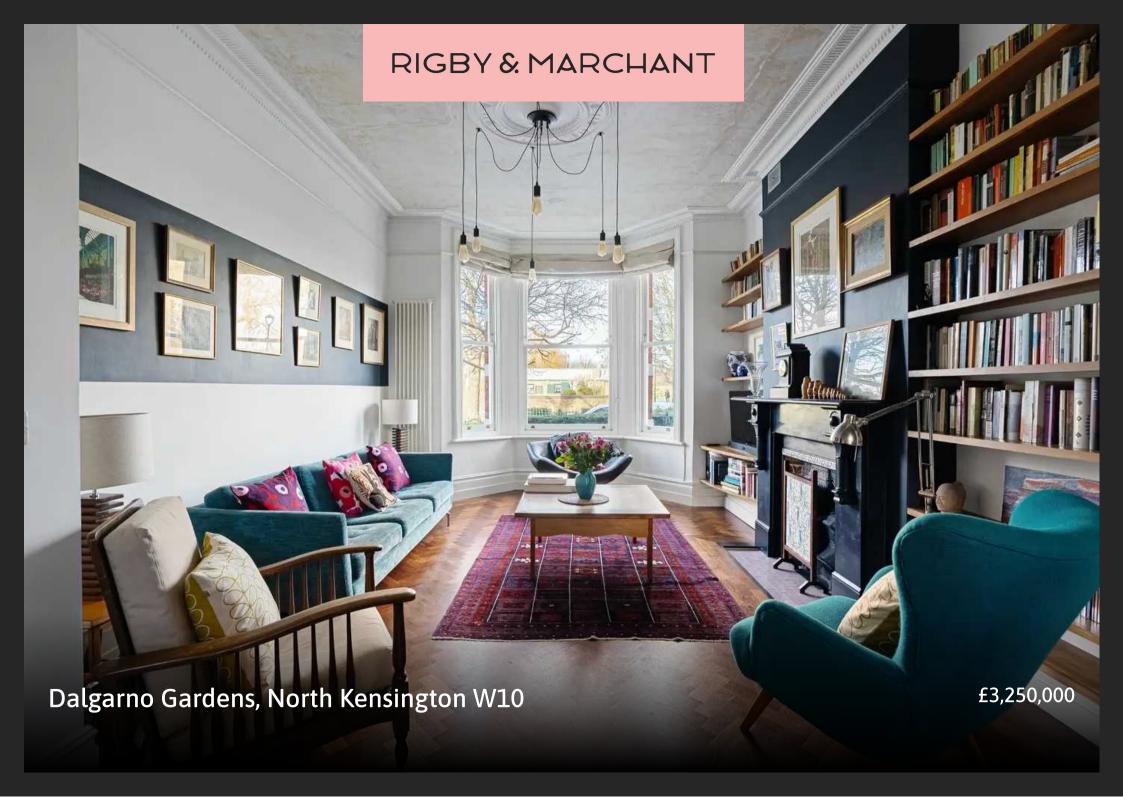

## Dalgarno Gardens

North Kensington, W10

A substantial 6 bedroom Victorian family house with southerly garden in an enviable location; opposite the largest park in North Kensington, W10.

This utterly charming property has been sympathectically modernised with the original features preserved and there is now a rare opportunity for a new family to own one of the most sought after houses in the area. Directly opposite the green open spaces of Little Wormwood Scrubs, ever popular with locals, children and dog walkers, this wonderful house enjoys glorious views and a level of privacy rarely found in London. The rooms are spacious and beautifuly decorated with a charming double reception room, large south facing family kitchen opening on to the south facing garden, 6 generous bedrooms and 2 bathrooms.

Tenure: Freehold

- Stunning views over park
- 6 bedrooms
- 2 bathrooms
- Double reception room