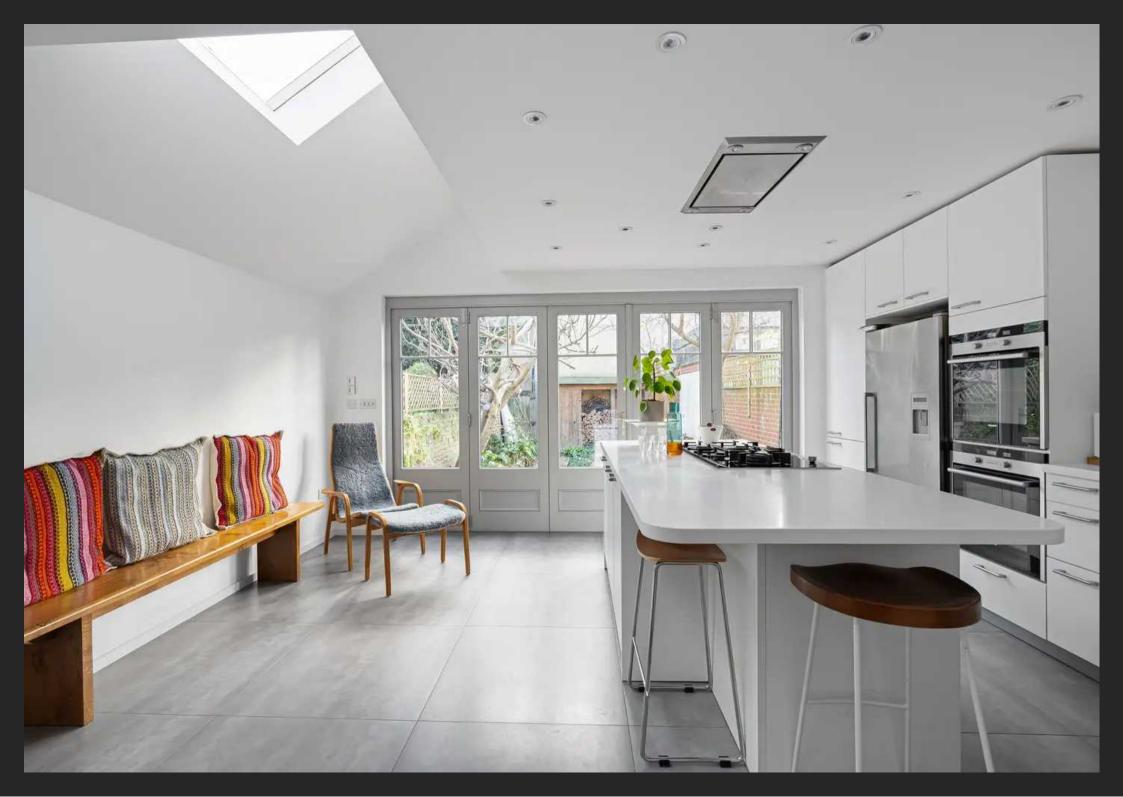

## Dalgarno Gardens

North Kensington, W10

A substantial 6 bedroom Victorian family house with southerly garden in an enviable location; opposite the largest park in North Kensington, W10.

This utterly charming property has been sympathectically modernised with the original features preserved and there is now a rare opportunity for a new family to own one of the most sought after houses in the area. Directly opposite the green open spaces of Little Wormwood Scrubs, ever popular with locals, children and dog walkers, this wonderful house enjoys glorious views and a level of privacy rarely found in London. The rooms are spacious and beautifuly decorated with a charming double reception room, large south facing family kitchen opening on to the south facing garden, 6 generous bedrooms and 2 bathrooms.