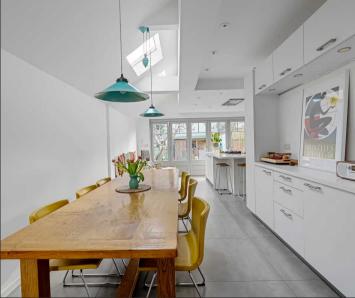

## Dalgarno Gardens

North Kensington, W10

A substantial 6 bedroom Victorian family house with southerly garden in an enviable location; opposite the largest park in North Kensington, W10.

This utterly charming property has been sympathectically modernised with the original features preserved and there is now a rare opportunity for a new family to own one of the most sought after houses in the area. Directly opposite the green open spaces of Little Wormwood Scrubs, ever popular with locals, children and dog walkers, this wonderful house enjoys glorious views and a level of privacy rarely found in London. The rooms are spacious and beautifuly decorated with a charming double reception room, large south facing family kitchen opening on to the south facing garden, 6 generous bedrooms and 2 bathrooms.