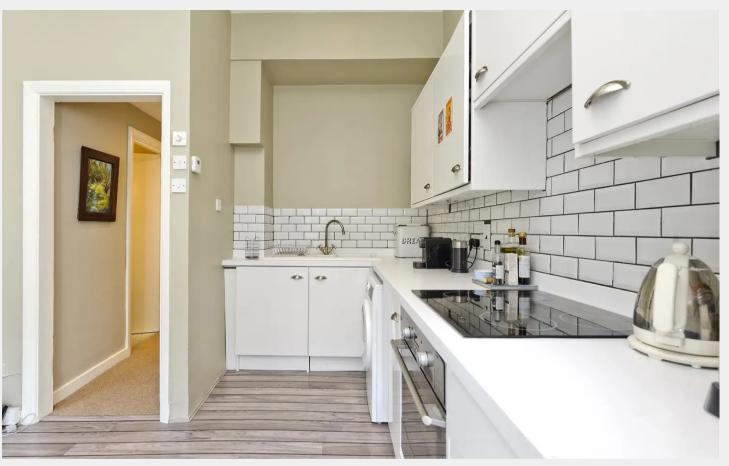

#### Portobello Road, London, W10 5SA

Nestled amidst the illustrious Portobello Road in North Kensington W10, lies a quaint and alluring first floor 2 bed apartment, exuding a charm that's hard to miss. As you step inside, the luminous rooms are sure to enthral you, with the open plan reception room and kitchen taking centre stage. Two magnificent sash windows adorn this space, lending an alluring view of this tranquil stretch of Portobello. As you venture further, you will be captivated by the master bedroom, replete with generous built-in cupboards. Both bedrooms are located at the rear of the building, sheltered from any street noise. The stylish shower room is an oasis of calm, boasting a large walk-in shower that is sure to rejuvenate your senses. This apartment is a true gem, radiating an irresistible charisma that is sure to captivate your heart.