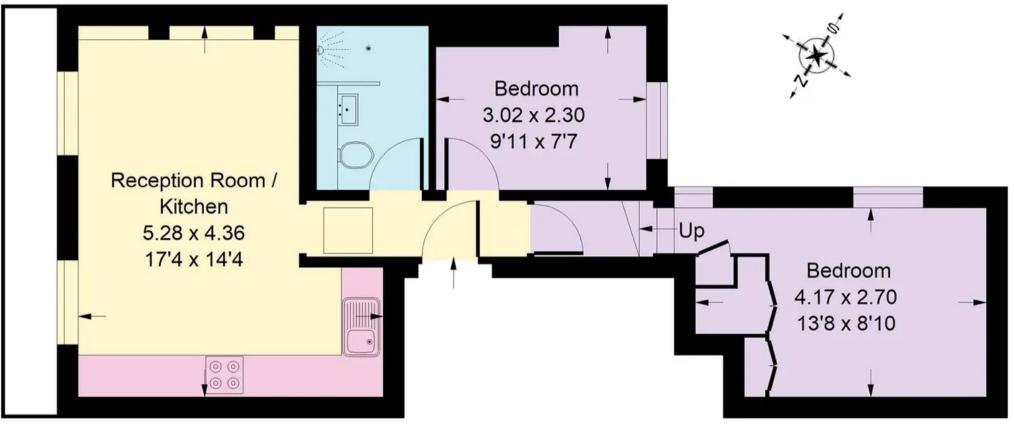

# Portobello Road, W10

Approx. Gross Internal Area 47.3 sq m / 509 sq ft

### **First Floor**

Whilst every attempt has been made to ensure the accuracy of the floor plan, measurements are approximate and not to scale. No guarantee is given on the total square footage of the property quoted on the plan. Figures given are for guidance. Plan is for illustration purposes only, not to be used for valuations.