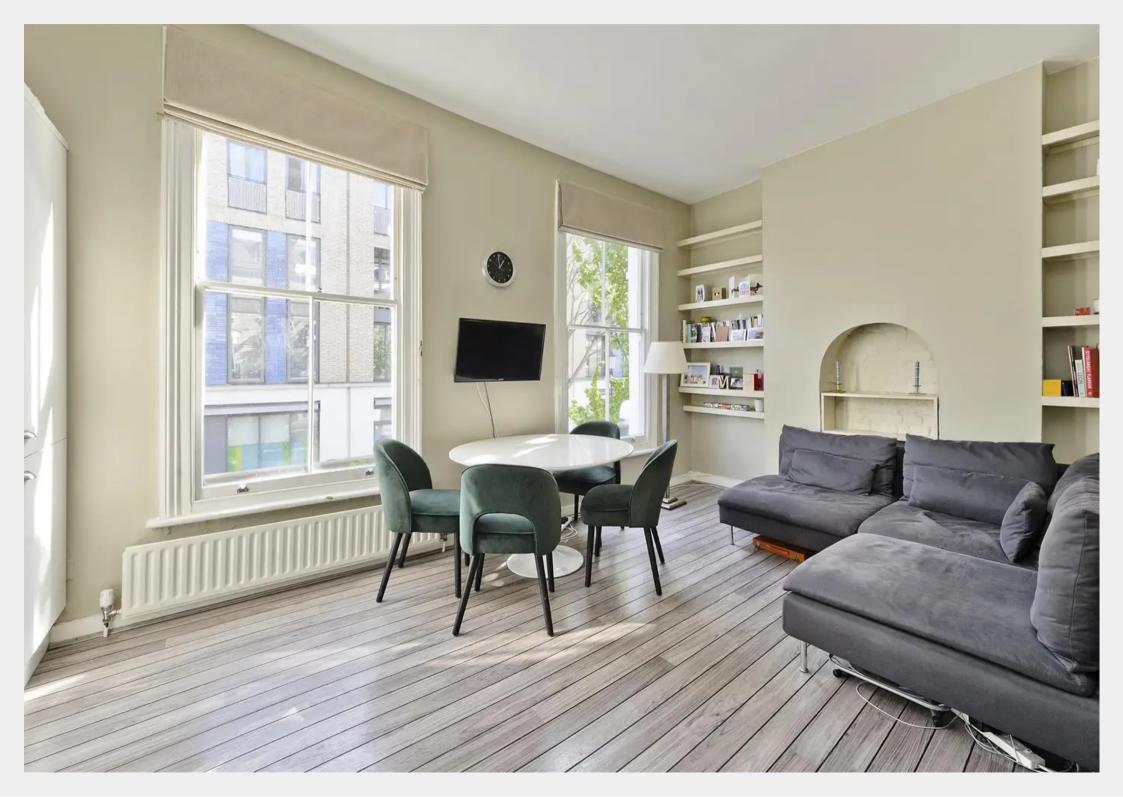

#### Portobello Road, London, W10 5SA

Nestled amidst the illustrious Portobello Road in North Kensington W10, lies a quaint and alluring first floor 2 bed apartment, exuding a charm that's hard to miss. As you step inside, the luminous rooms are sure to enthral you, with the open plan reception room and kitchen taking centre stage. Two magnificent sash windows adorn this space, lending an alluring view of this tranquil stretch of Portobello. As you venture further, you will be captivated by the master bedroom, replete with generous built-in cupboards. Both bedrooms are located at the rear of the building, sheltered from any street noise. The stylish shower room is an oasis of calm, boasting a large walk-in shower that is sure to rejuvenate your senses. This apartment is a true gem, radiating an irresistible charisma that is sure to captivate your heart.