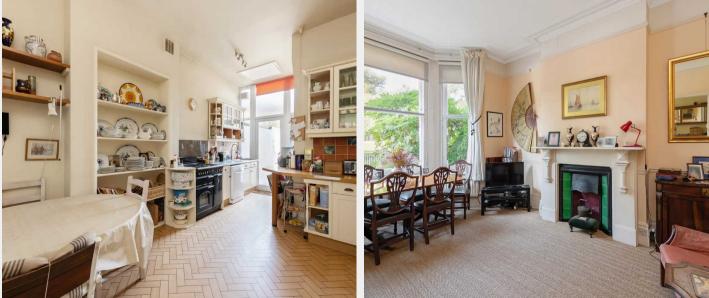

#### London, W10 6AD

A substantial four bedroom family house with southerly garden in an enviable location; opposite the largest park in North Kensington, W10.

This utterly charming Victorian property has been home to the same family for over forty years and there is now a rare opportunity for a new family to own one of the most sought after houses in the area. Laid out over 3 main floors with a large attic conversion, there is scope for further extensions at the rear (subject to planning approval). Directly opposite the green open spaces of Little Wormwood Scrubs, ever popular with locals and dog walkers, this wonderful house enjoys glorious views and a level of privacy rarely found in London.

- South facing garden
- Park views
- Development potential
- First floor reception