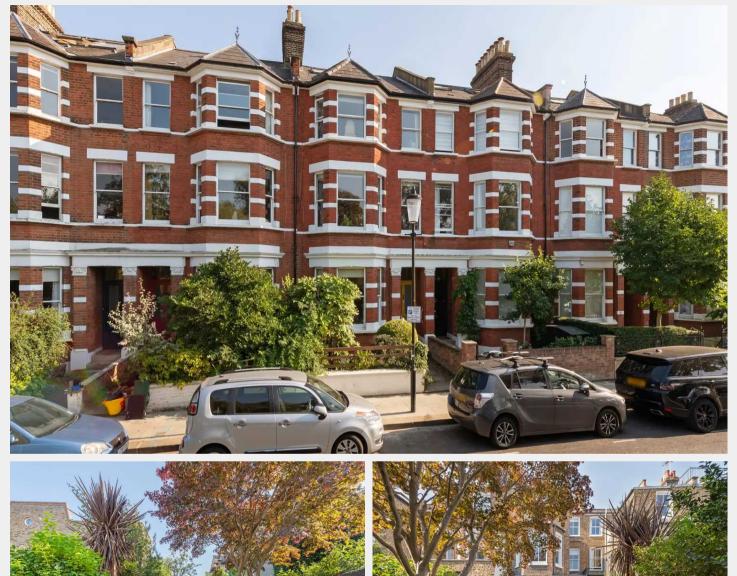

#### London, W10 6AD

A substantial four bedroom family house with southerly garden in an enviable location; opposite the largest park in North Kensington, W10.

This utterly charming Victorian property has been home to the same family for over forty years and there is now a rare opportunity for a new family to own one of the most sought after houses in the area. Laid out over 3 main floors with a large attic conversion, there is scope for further extensions at the rear (subject to planning approval). Directly opposite the green open spaces of Little Wormwood Scrubs, ever popular with locals and dog walkers, this wonderful house enjoys glorious views and a level of privacy rarely found in London.

### Dalgarno Gardens

London, W10 6AD

Dalgarno Gardens is well positioned for Westfield leisure and shopping complex, as well as Central and Hammersmith & City Lines at White City underground station. As the house is in the Royal Borough of Kensington and Chelsea it also benefits from the all-important RBK&C parking permit.