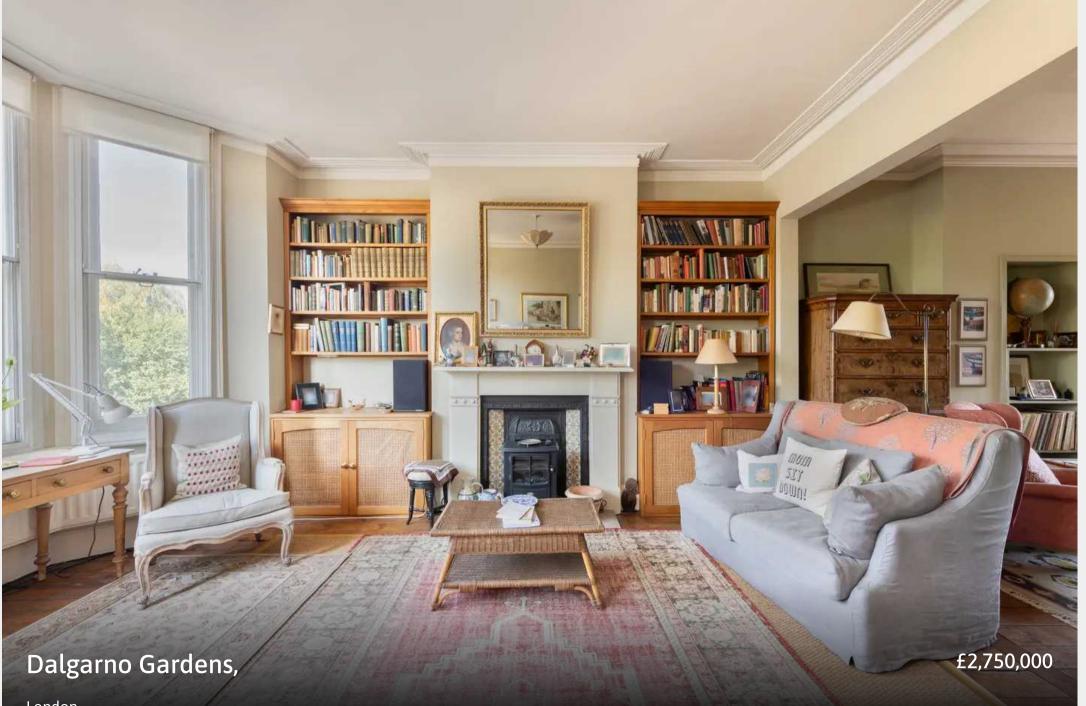

#### Dalgarno Gardens

#### London, W10 6AD

A substantial four bedroom family house with southerly garden in an enviable location; opposite the largest park in North Kensington, W10.

This utterly charming Victorian property has been home to the same family for over forty years and there is now a rare opportunity for a new family to own one of the most sought after houses in the area. Laid out over 3 main floors with a large attic conversion, there is scope for further extensions at the rear (subject to planning approval). Directly opposite the green open spaces of Little Wormwood Scrubs, ever popular with locals and dog walkers, this wonderful house enjoys glorious views and a level of privacy rarely found in London.

- South facing garden
- Park views
- Development potential
- First floor reception