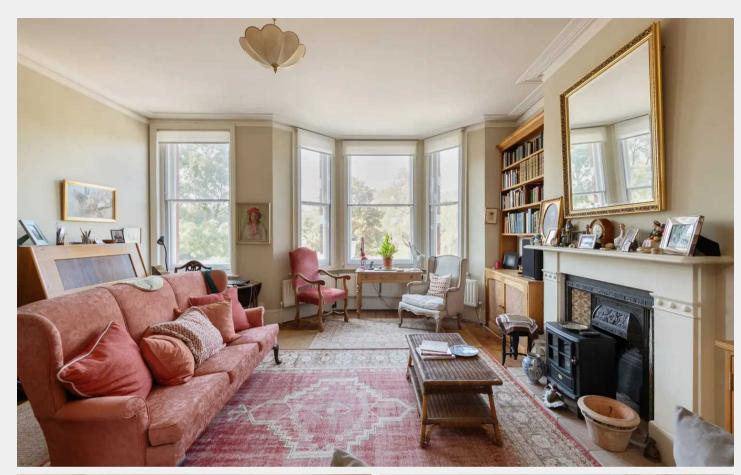

#### London, W10 6AD

A substantial four bedroom family house with southerly garden in an enviable location; opposite the largest park in North Kensington, W10.

This utterly charming Victorian property has been home to the same family for over forty years and there is now a rare opportunity for a new family to own one of the most sought after houses in the area. Laid out over 3 main floors with a large attic conversion, there is scope for further extensions at the rear (subject to planning approval). Directly opposite the green open spaces of Little Wormwood Scrubs, ever popular with locals and dog walkers, this wonderful house enjoys glorious views and a level of privacy rarely found in London.

- South facing garden
- Park views
- Development potential
- First floor reception