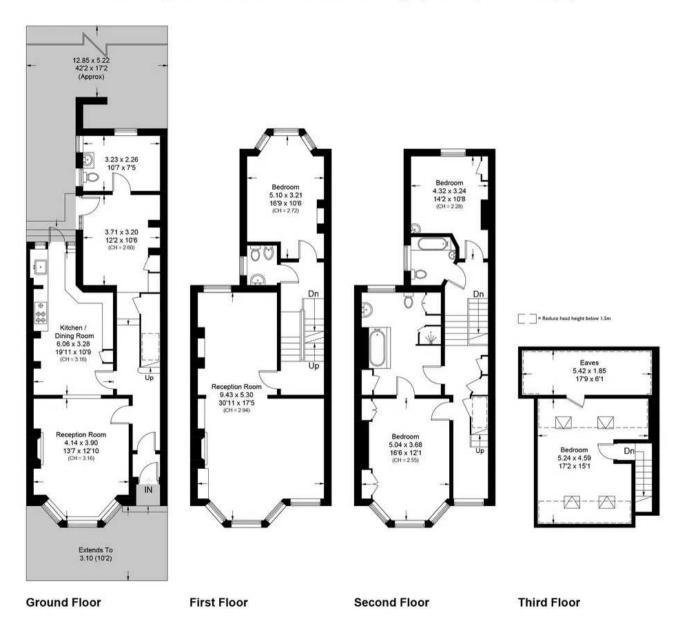

## **Dalgarno Gardens, W10**

Approximate Area = 237 sq m / 2551 sq ft Including Limited Use Area / Eaves Storage (21.9 sq m / 236 sq ft)

Surveyed and drawn in accordance with the International property measurements standards (IPMS 2: Residential) Not drawn to scale unless stated. Whilst every care is taken in the preparation of this plan, please check all dimensions, shapes and compass bearings before making any decisions reliant upon them.