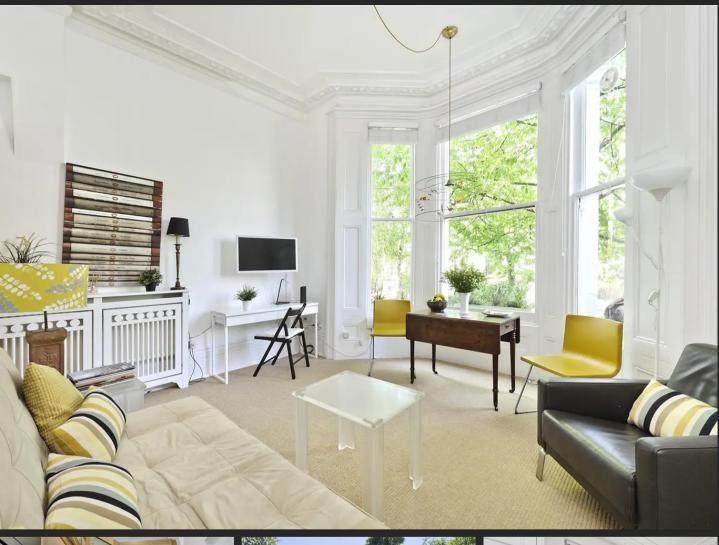

## **Oxford Gardens**

London, W10 5UJ

The perfect pied a terre? Step into this remarkably bright one-bedroom apartment with high ceilings and large shared garden, where clever design has been used to make maximum use of space. Set on the raised ground floor of a stunning double fronted house, the inviting reception room, exudes warmth and comfort and seamlessly transitions into the semi open-plan kitchen, a masterful fusion of classic elegance and contemporary allure. Retreating towards the rear of the flat, you will discover the sanctuary of the double bedroom. This private haven is adorned with bespoke built-in storage, meticulously crafted to cater to your every need. As you cast your gaze through the bedroom window, an enchanting view of the expansive and immaculately maintained communal garden greets you, providing a serene backdrop to your daily routine. The shower room, a haven of practicality, offers ample storage solutions for your convenience. A magnificent power shower awaits, promising a rejuvenating experience that surpasses expectations.