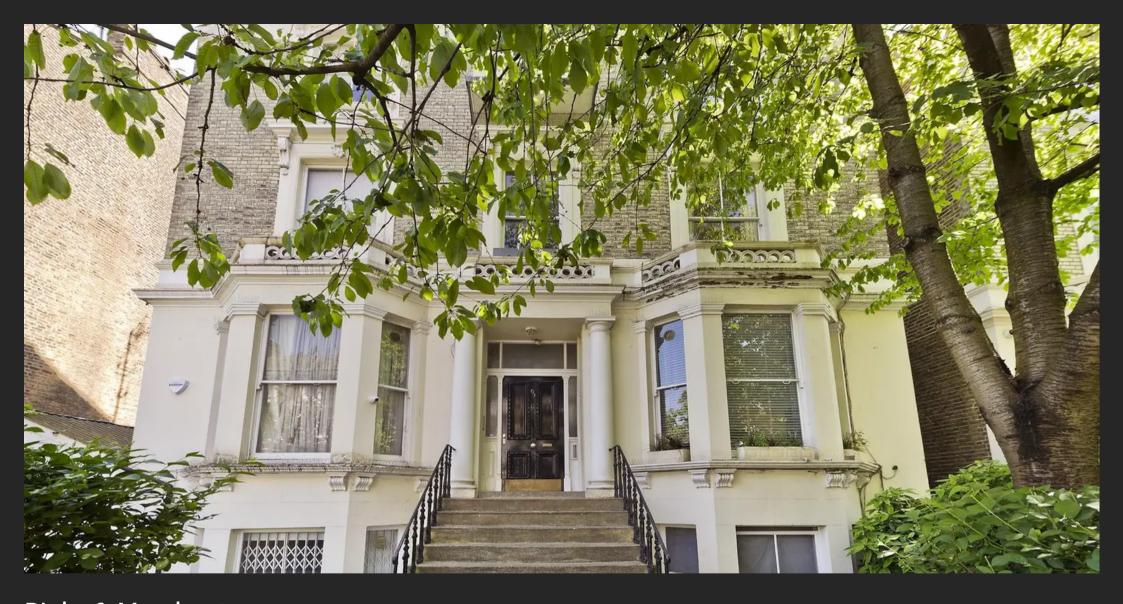

## **Oxford Gardens**

London, W10 5UJ

The perfect pied a terre? Step into this remarkably bright one-bedroom apartment with high ceilings and large shared garden, where clever design has been used to make maximum use of space. Set on the raised ground floor of a stunning double fronted house, the inviting reception room, exudes warmth and comfort and seamlessly transitions into the semi open-plan kitchen, a masterful fusion of classic elegance and contemporary allure. Retreating towards the rear of the flat, you will discover the sanctuary of the double bedroom. This private haven is adorned with bespoke built-in storage, meticulously crafted to cater to your every need. As you cast your gaze through the bedroom window, an enchanting view of the expansive and immaculately maintained communal garden greets you, providing a serene backdrop to your daily routine. The shower room, a haven of practicality, offers ample storage solutions for your convenience. A magnificent power shower awaits, promising a rejuvenating experience that surpasses expectations.