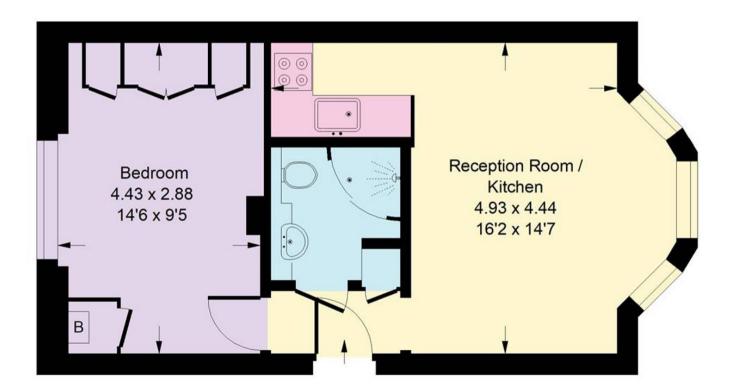

## Oxford Gardens, W10

Approx. Gross Internal Area 37.1 sq m / 399 sq ft

## **Raised Ground Floor**

Whilst every attempt has been made to ensure the accuracy of the floor plan, measurements are approximate and not to scale.

No guarantee is given on the total square footage of the property quoted on the plan. Figures given are for guidance.

Plan is for illustration purposes only, not to be used for valuations.