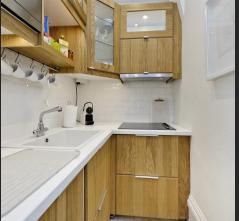

## **Oxford Gardens**

London, W10 5UJ

The perfect pied a terre? Step into this remarkably bright one-bedroom apartment with high ceilings and large shared garden, where clever design has been used to make maximum use of space. Set on the raised ground floor of a stunning double fronted house, the inviting reception room, exudes warmth and comfort and seamlessly transitions into the semi open-plan kitchen, a masterful fusion of classic elegance and contemporary allure. Retreating towards the rear of the flat, you will discover the sanctuary of the double bedroom. This private haven is adorned with bespoke built-in storage, meticulously crafted to cater to your every need. As you cast your gaze through the bedroom window, an enchanting view of the expansive and immaculately maintained communal garden greets you, providing a serene backdrop to your daily routine. The shower room, a haven of practicality, offers ample storage solutions for your convenience. A magnificent power shower awaits, promising a rejuvenating experience that surpasses expectations.