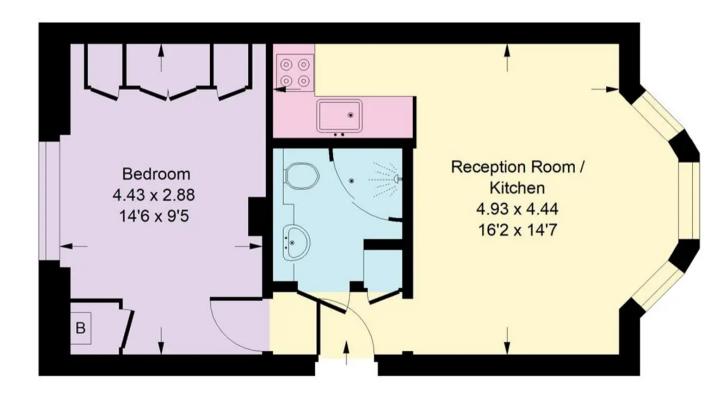

# **Oxford Gardens, W10**

Approx. Gross Internal Area 37.1 sq m / 399 sq ft

## **Raised Ground Floor**

Whilst every attempt has been made to ensure the accuracy of the floor plan, measurements are approximate and not to scale. No guarantee is given on the total square footage of the property quoted on the plan. Figures given are for guidance. Plan is for illustration purposes only, not to be used for valuations.