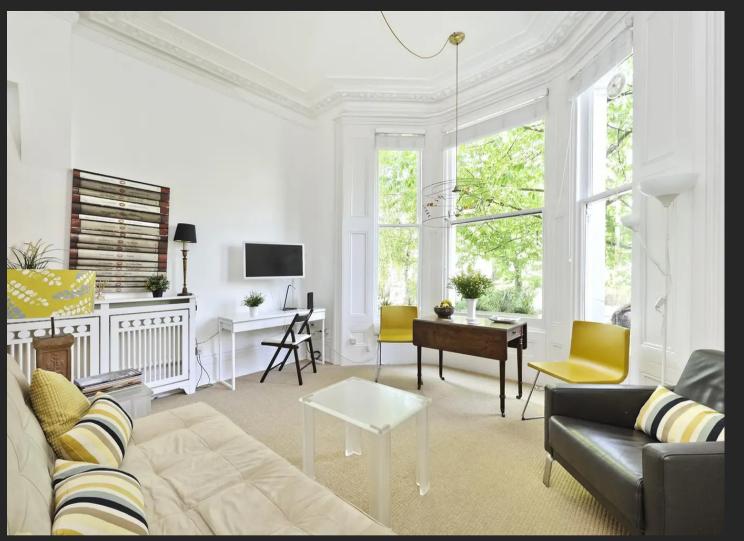

#### London, W10 5UJ

The perfect pied a terre? Step into this remarkably bright one-bedroom apartment with high ceilings and large shared garden, where clever design has been used to make maximum use of space. Set on the raised ground floor of a stunning double fronted house, the inviting reception room, exudes warmth and comfort and seamlessly transitions into the semi open-plan kitchen, a masterful fusion of classic elegance and contemporary allure. Retreating towards the rear of the flat, you will discover the sanctuary of the double bedroom. This private haven is adorned with bespoke built-in storage, meticulously crafted to cater to your every need. As you cast your gaze through the bedroom window, an enchanting view of the expansive and immaculately maintained communal garden greets you, providing a serene backdrop to your daily routine. The shower room, a haven of practicality, offers ample storage solutions for your convenience. A magnificent power shower awaits, promising a rejuvenating experience that surpasses expectations.