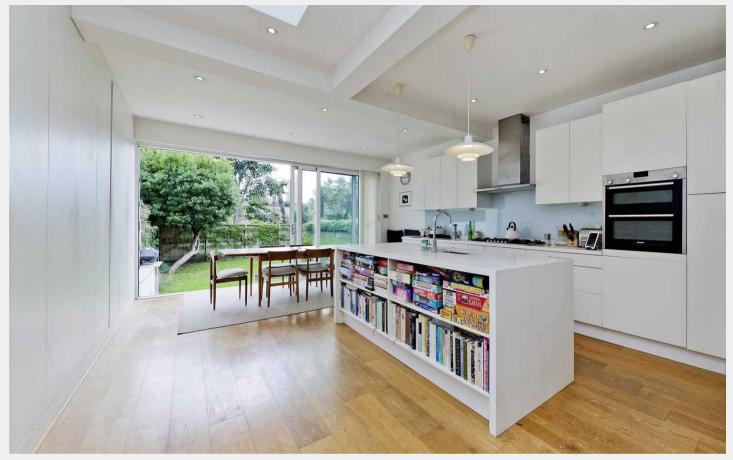

## Dalgarno Gardens

London, W10 6AB

An elegantly designed 4 bedroom semi-detached family home well located in North Kensington, W10. The owners comprehensively refurbished the property to make the most its early 20th century architecture, with smart lines and an airy feel throughout. The open plan ground floor brilliantly utilizes the large footprint of the house, celebrating the amazing south facing garden beyond the kitchen. The upper floors provide flexible accommodation, beautiful bathrooms and study overlooking the garden and plant nursery to the rear of the property, making for a fabulous family home in this quiet corner of the Royal Borough of Kensington and Chelsea. The area also benefits from Kensington & Chelsea residents' parking.

- Semi detached
- South facing garden
- Freehold
- Close to local park
- 4 Bedroom family house
- Open plan reception room