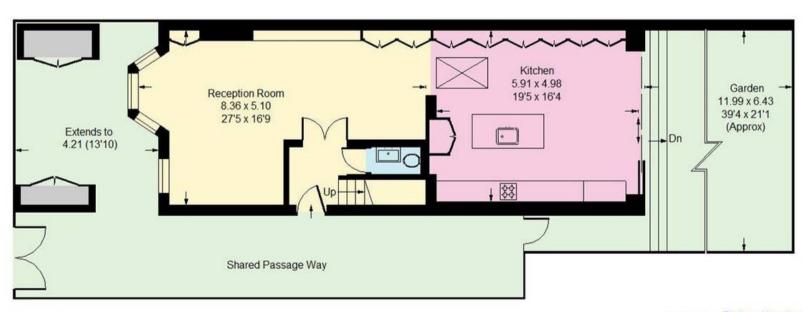

### Dalgarno Gardens, W10

Approx. Gross Internal Area = 151.4 sq m / 1630 sq ft Eaves Storage = 6.6 sq m / 71 sq ft Total = Total = 158 sq m / 1701 sq ft

First Floor

Second Floor

**Ground Floor** 

= Reduced headroom below 1.5 m / 5'0