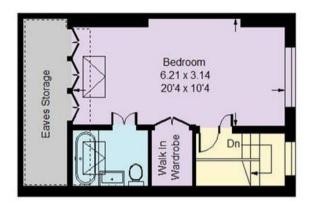

### Dalgarno Gardens, W10

Approx. Gross Internal Area = 151.4 sq m / 1630 sq ft Eaves Storage = 6.6 sq m / 71 sq ft Total = Total = 158 sq m / 1701 sq ft

First Floor

Second Floor

**Ground Floor** 

= Reduced headroom below 1.5 m / 5'0