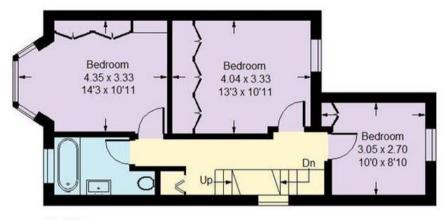

### Dalgarno Gardens, W10

Approx. Gross Internal Area = 151.4 sq m / 1630 sq ft Eaves Storage = 6.6 sq m / 71 sq ft Total = Total = 158 sq m / 1701 sq ft

First Floor

Second Floor

**Ground Floor** 

= Reduced headroom below 1.5 m / 5'0