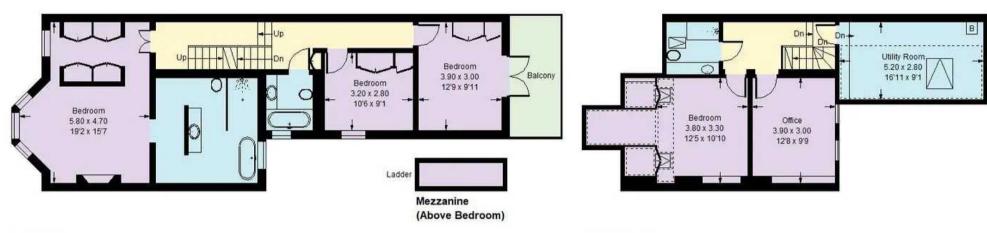

## **Dundonald Road, NW10**

Approx. Gross Internal Area 258.8 sq m / 2786 sq ft (Including Garden Studio /Mezzanine/ Reduced Headroom)

First Floor Second Floor

= Reduced headroom below 1.5 m/50

**Ground Floor** 