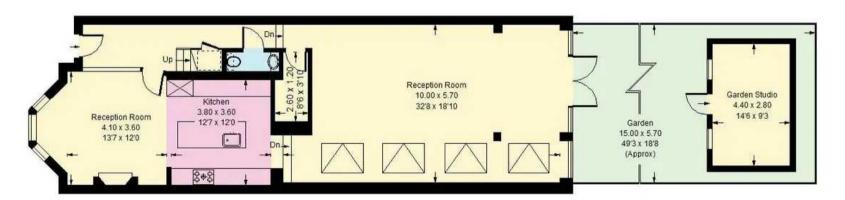

## **Dundonald Road, NW10**

Approx. Gross Internal Area 258.8 sq m / 2786 sq ft (Including Garden Studio /Mezzanine/ Reduced Headroom)

First Floor Second Floor

= Reduced headroom below 1.5 m/50

**Ground Floor** 