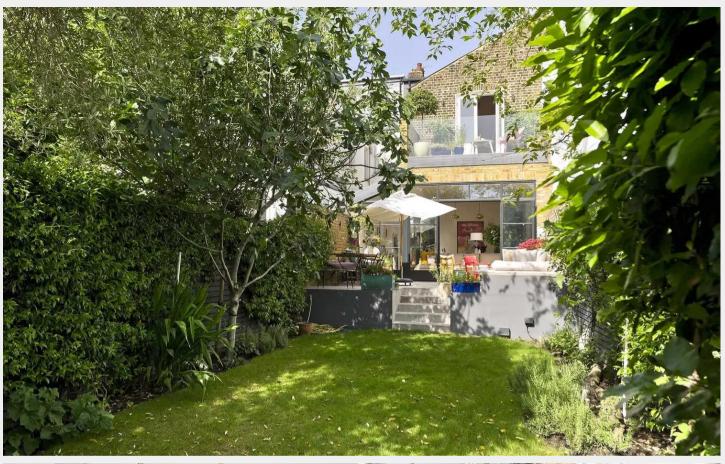

## **Dundonald Road**

London, NW10 3HR

A stunning 5 bedroom house with off street parking and west facing garden, that has been beautifully refurbished, for sale in Queens Park.

This traditional Edwardian family house has been given a contemporary interior with an elegant finish comprising a stylish reception room with wooden parquet flooring, and west facing "crittal" windows and doors onto the terrace and garden beyond. Modern kitchen and second family room. West facing terrace with steps down to garden and studio.

Master bedroom with built in dressing area and sumptuous bathroom, 4 further bedrooms, shower room and family bathroom.

To the front of the house is incredibly useful off street parking.

- Stunning kitchen
- West facing garden
- Garden studio
- Landscaped garden
- 5 Bedrooms