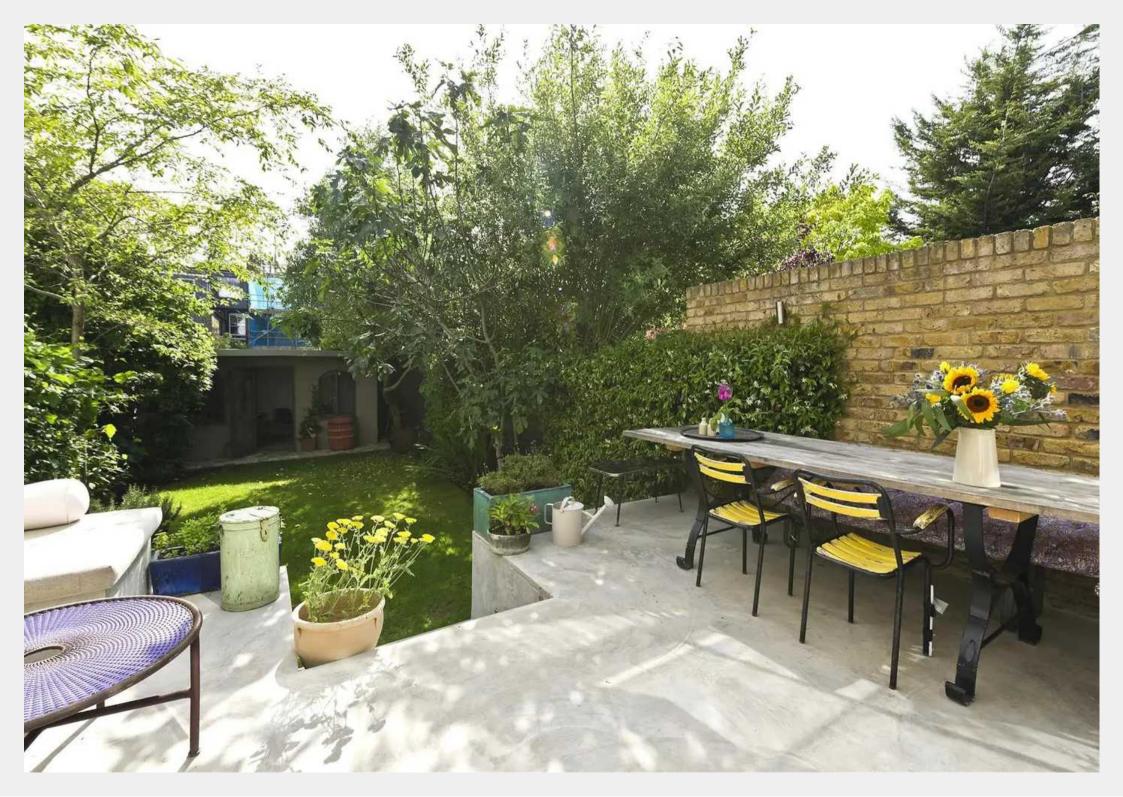

## **Dundonald Road**

London, NW10 3HR

A stunning 5 bedroom house with off street parking and west facing garden, that has been beautifully refurbished, for sale in Queens Park.

This traditional Edwardian family house has been given a contemporary interior with an elegant finish comprising a stylish reception room with wooden parquet flooring, and west facing "crittal" windows and doors onto the terrace and garden beyond. Modern kitchen and second family room. West facing terrace with steps down to garden and studio.

Master bedroom with built in dressing area and sumptuous bathroom, 4 further bedrooms, shower room and family bathroom.

To the front of the house is incredibly useful off street parking.

- Stunning kitchen
- West facing garden
- Garden studio
- Landscaped garden
- 5 Bedrooms