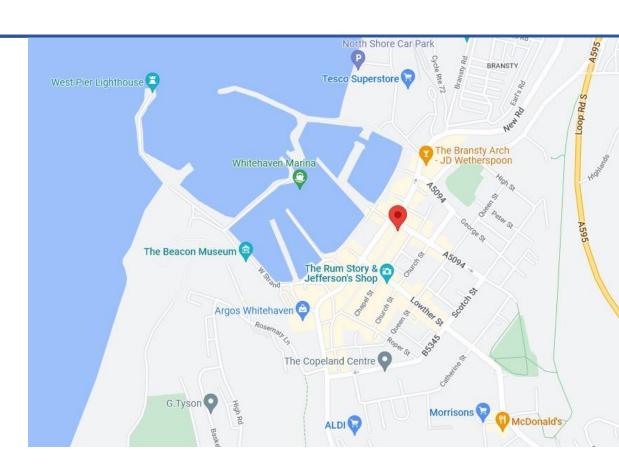

## Location:

Whitehaven is equidistant between Carlisle and Barrow-in-Furness and serves as a retail, service and employment centre to the outlying rural areas. The A595 lies parallel to the town which leads in turn to the M6 at both Carlisle and Kendal. The property is situated in the heart of the town centre next to Whitehaven Marina with occupiers nearby including Halifax, Subway, Cinema, Hotels and many more.