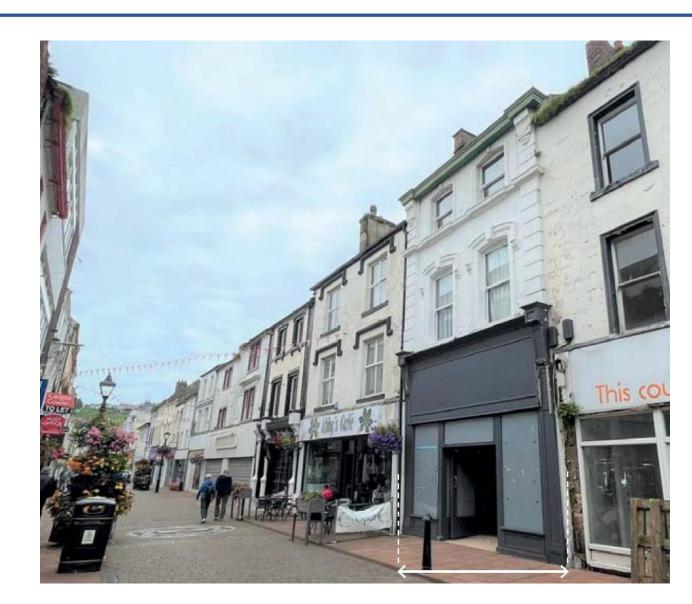

## Location:

Whitehaven is equidistant between Carlisle and Barrow-in-Furness and serves as a retail, service and employment centre to the outlying rural areas. The A595 lies parallel to the town which leads in turn to the M6 at both Carlisle and Kendal. The property is situated in the heart of the town centre next to Whitehaven Marina with occupiers nearby including Halifax, Subway, Cinema, Hotels and many more.