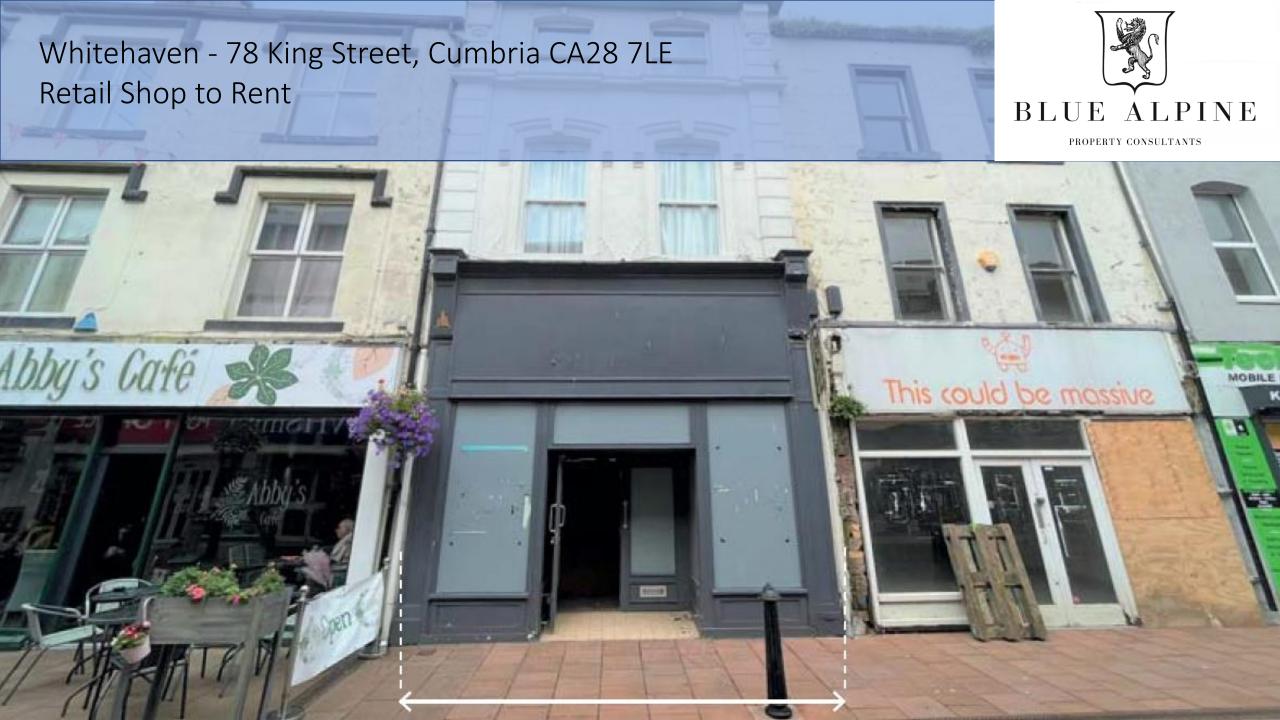

# Whitehaven - 78 King Street, Cumbria CA28 7LE Retail Shop to Rent

### **Property Features:**

- Comprises large ground floor shop
- VAT is NOT applicable to this property
- Total area size 109 sq m (1,170 sq ft)
- Available on a new lease with flexible terms
- Located in the heart of the town centre next to Whitehaven Marina with occupiers nearby including Halifax, Subway, Cinema, Hotels and many more.

### Property Description:

Comprises ground floor shop with ancillary accommodation at part first floor and basement, providing the following accommodation and dimensions:

Ground Floor Shop: 101 sq m (1,085 sq ft)