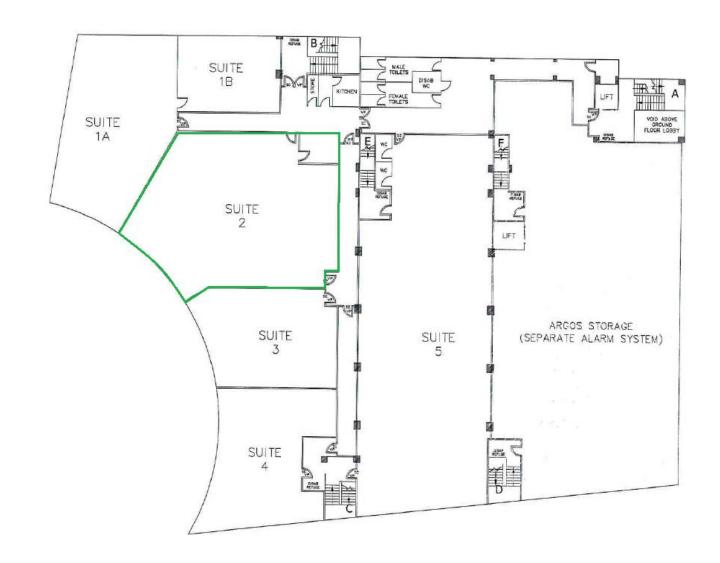

### **Property Description:**

Comprises first floor open plan office suite, with shared kitchen and wc, providing the following accommodation and dimensions:

Suite 2: 220 sq m (2,368 sq ft) Open plan office, store