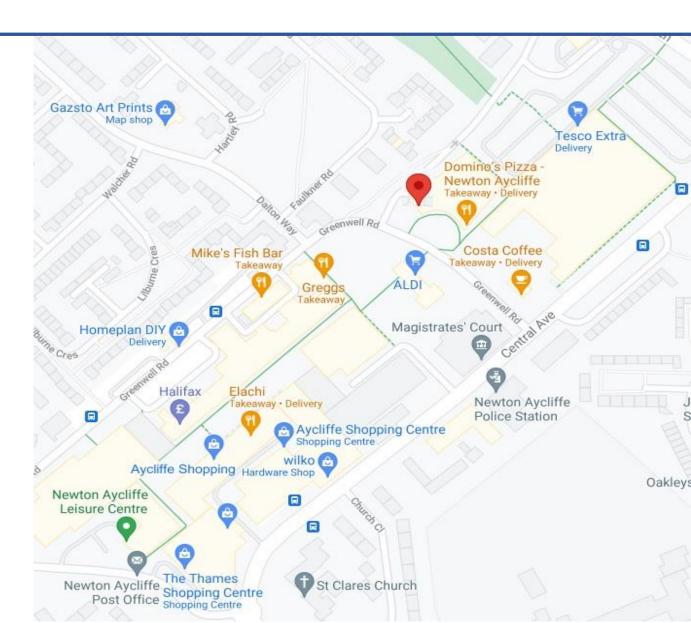

### **Property Features:**

- Comprises first floor office suite
- VAT is applicable to this property
- Available on a new lease with terms to be agreed by negotiation
- Occupiers close by include Tesco Extra, Costa Coffee, Aldi, Argos and Greggs, amongst others.

#### Location:

Newton Aycliffe is a town in County Durham, England. The A167 (old A1) is the main road to the town, it runs to Durham and Newcastle upon Tyne (30 miles) in the north and Darlington (8 miles) and Northallerton in the south. By bus, the town has bus services provided by Arriva North East to Bishop Auckland, Durham, Darlington, Spennymoor, Ferryhill, Peterlee, Sunderland and Sedgefield. Town services are provided by Hodgsons service 17. Occupiers close by include Tesco Extra, Costa Coffee, Aldi, Argos and Greggs, amongst others.