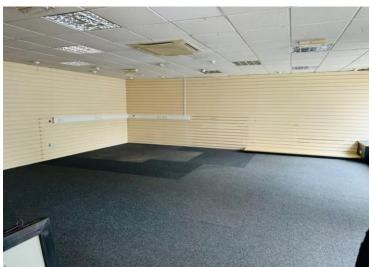

#### Unit 11:

Comprises two-storey retail premises, arranged as a ground floor open plan retail with ancillary above, providing the following accommodation and dimensions:

Ground Floor: Open plan retail First Floor: Ancillary, Storage

Total area size: 125 sq m (1,345 sq ft)