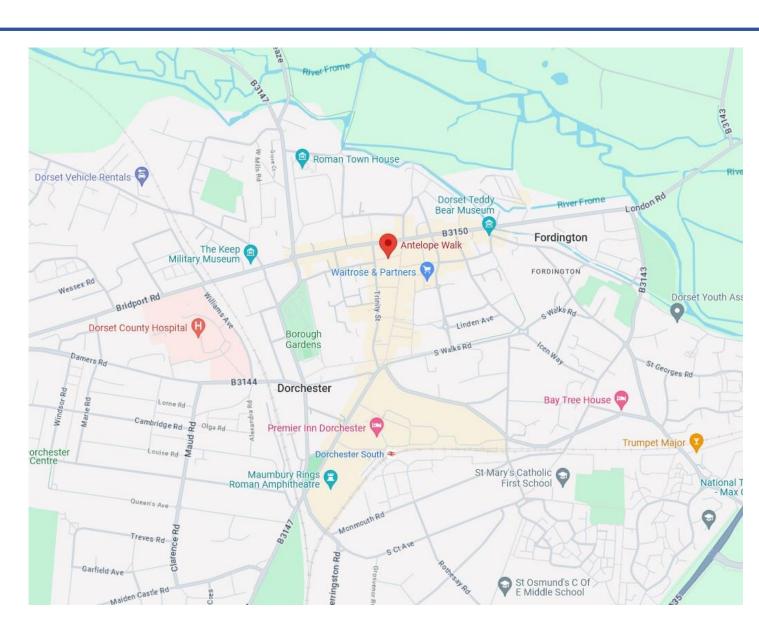

### Location:

Dorchester is the county town of Dorset, England. It is situated between Poole and Bridport on the A35 trunk route. A historic market town, Dorchester is on the banks of the River Frome to the south of the Dorset Downs and north of the South Dorset Ridgeway that separates the area from Weymouth, 7 miles to the south. The premises are prominently situated within Antelope Walk in close proximity to the main pedestrianised Cornhill where retailers including Boots the Chemist, Costa Coffee and Greggs are represented.