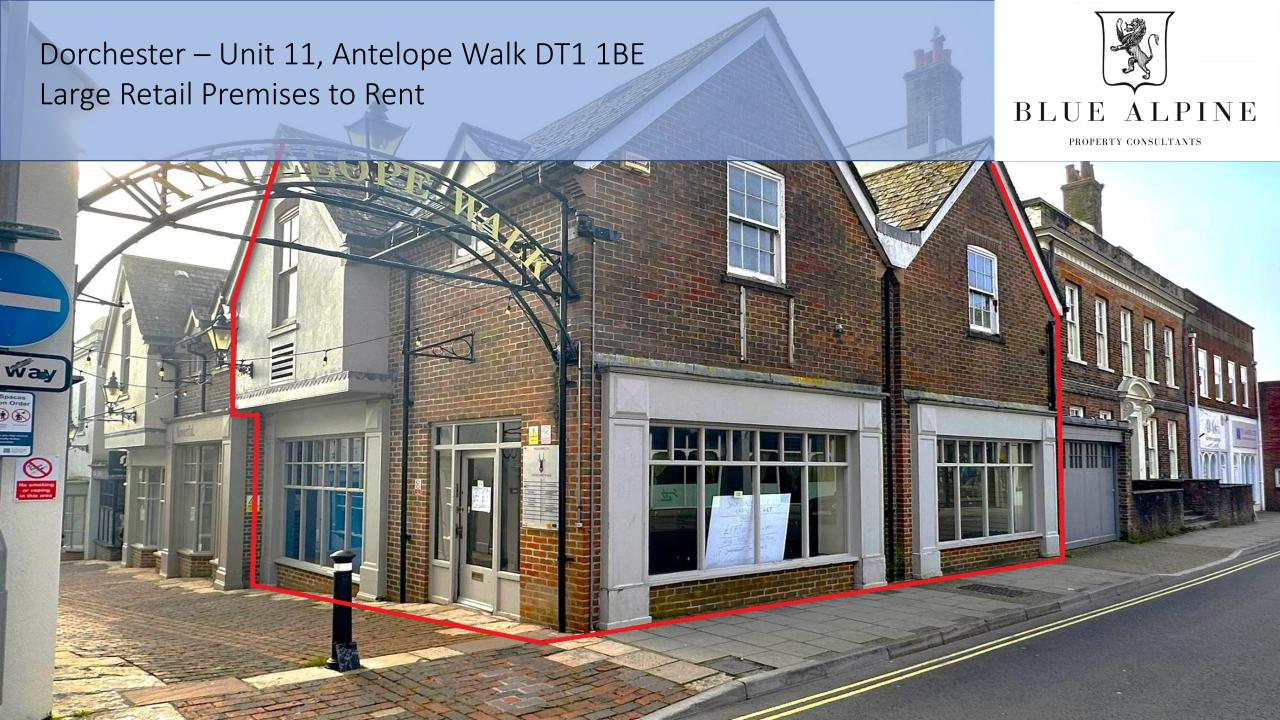

## Dorchester – Unit 11, Antelope Walk, Dorset DT1 1BE Large Retail Premises to Rent

## **Property Features:**

- Comprises two-storey triple fronted retail premises
- Available on a new lease with flexible terms
- VAT is applicable to this property
- No premium or legal fees
- Situated within proximity to the main pedestrianised Cornhill where retailers including Boots the Chemist, Costa Coffee, Greggs and more

#### Unit 11:

Comprises two-storey retail premises, arranged as a ground floor open plan retail with ancillary above, providing the following accommodation and dimensions:

Ground Floor: Open plan retail First Floor: Ancillary, Storage