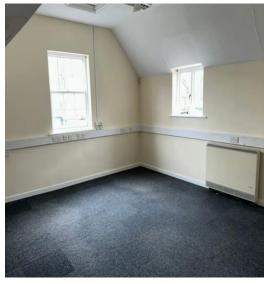

#### Unit 11:

Comprises two-storey retail premises, arranged as a ground floor open plan retail with ancillary above, providing the following accommodation and dimensions:

Ground Floor: Open plan retail First Floor: Ancillary, Storage