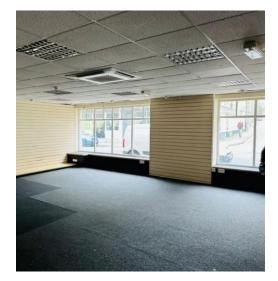

#### Unit 11:

Comprises two-storey retail premises, arranged as a ground floor open plan retail with ancillary above, providing the following accommodation and dimensions:

Ground Floor: Open plan retail First Floor: Ancillary, Storage

Total area size: 125 sq m (1,345 sq ft)