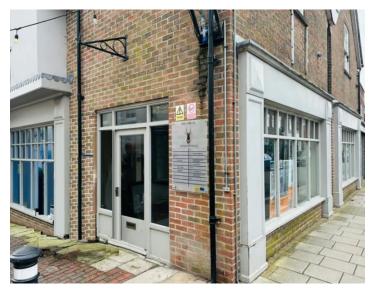

#### Unit 11:

Comprises two-storey retail premises, arranged as a ground floor open plan retail with ancillary above, providing the following accommodation and dimensions:

Ground Floor: Open plan retail First Floor: Ancillary, Storage

Total area size: 125 sq m (1,345 sq ft)