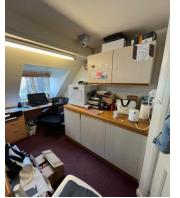

#### Unit 6:

Comprises two-storey retail premises, arranged as a ground floor open plan retail with ancillary above, providing the following accommodation and dimensions:

Ground Floor: Open plan retail First Floor: Ancillary, Storage