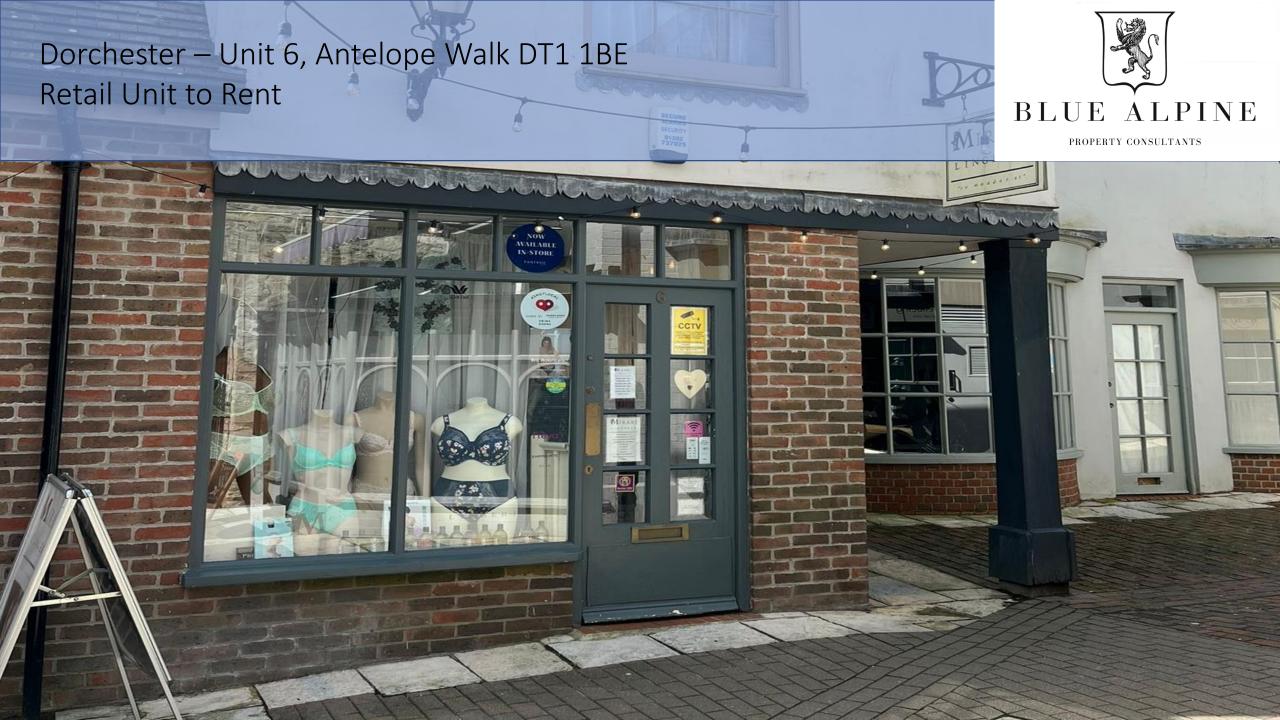

# Dorchester – Unit 6, Antelope Walk, Dorset DT1 1BE Retail Unit to Rent

## **Property Features:**

- Comprises two-storey retail premises
- Available on a new lease with flexible terms
- VAT is applicable to this property
- No premium or legal fees
- Situated within proximity to the main pedestrianised Cornhill where retailers including Boots the Chemist, Costa Coffee, Greggs and more

#### Unit 6:

Comprises two-storey retail premises, arranged as a ground floor open plan retail with ancillary above, providing the following accommodation and dimensions:

Ground Floor: Open plan retail First Floor: Ancillary, Storage