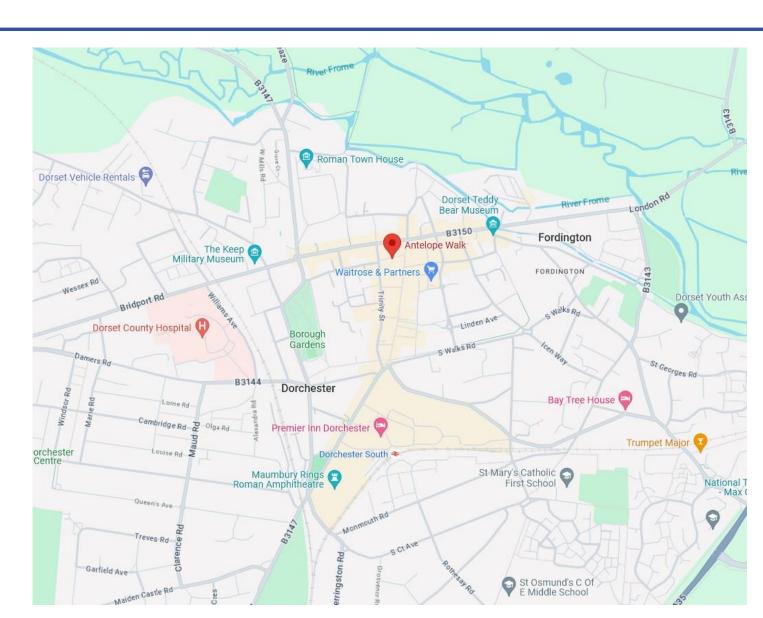

### Location:

Dorchester is the county town of Dorset, England. It is situated between Poole and Bridport on the A35 trunk route. A historic market town, Dorchester is on the banks of the River Frome to the south of the Dorset Downs and north of the South Dorset Ridgeway that separates the area from Weymouth, 7 miles to the south. The premises are prominently situated within Antelope Walk in close proximity to the main pedestrianised Cornhill where retailers including Boots the Chemist, Costa Coffee and Greggs are represented.