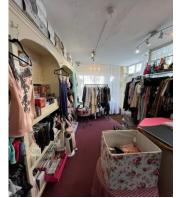

#### Unit 6:

Comprises two-storey retail premises, arranged as a ground floor open plan retail with ancillary above, providing the following accommodation and dimensions:

Ground Floor: Open plan retail First Floor: Ancillary, Storage

Total area size: 34 sq m (361 sq ft)