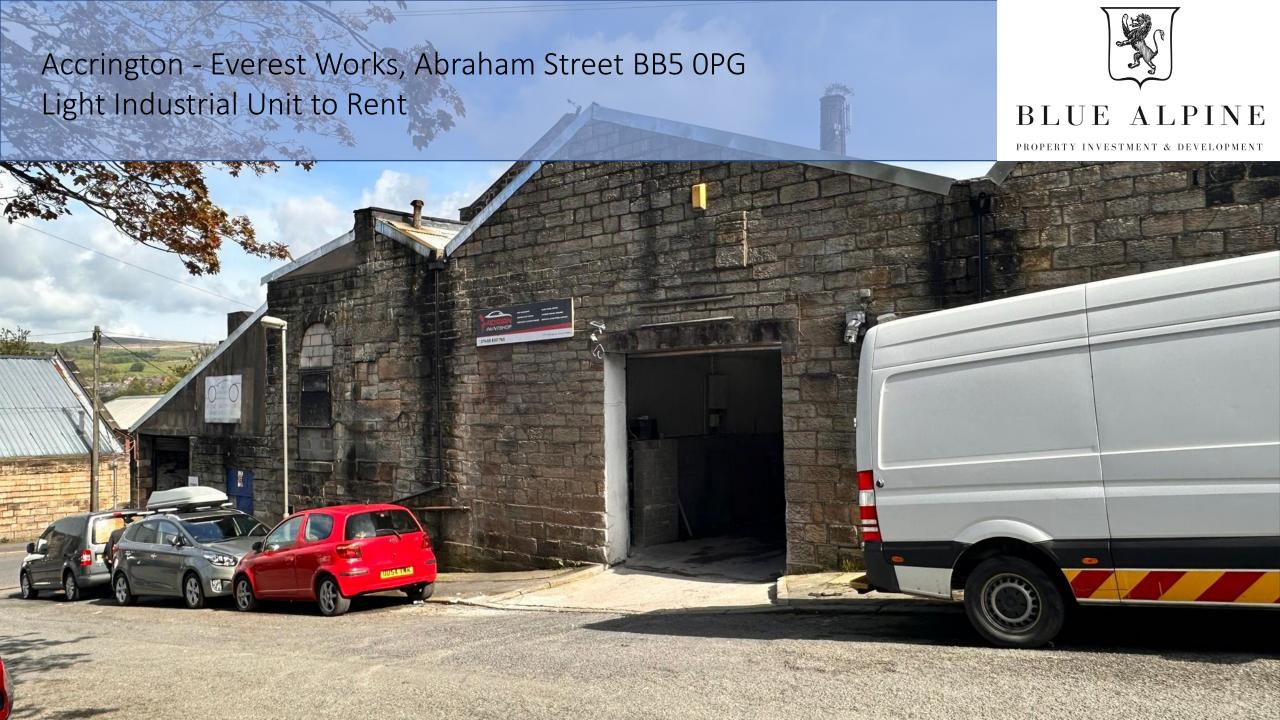

# Accrington - Everest Works, Abraham Street BB5 0PG Light Industrial Unit to Rent

#### Location:

The property is situated in the heart of Victoria Street, which is a prominent light industrial area in the region. The location provides excellent access to major roads and highways, including the M65, A56, and A679, allowing for easy transportation to nearby towns and cities. Public transportation options are also readily available, with bus stops located just a short walk away on Victoria Street. The Accrington railway station is also conveniently located within a mile of the property, providing direct links to nearby towns and cities such as Blackburn, Manchester, and Leeds. The surrounding area is home to several major supermarkets, including a Tesco Superstore and an Asda Superstore, providing businesses with easy access to essential amenities.