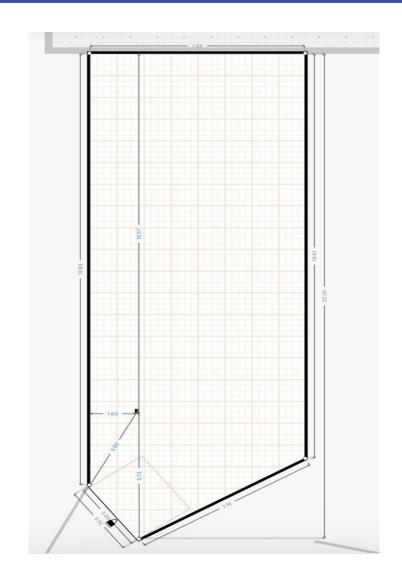

## **Property Features:**

- Comprises light industrial warehouse unit available on a new lease with terms to be agreed by negotiation
- Total area size 164 sq m (1,770 sq ft)
- VAT is NOT applicable to this property
- Excellent access to major roads and highways, including the M65, A56, and A679
- Public transportation options are also readily available, with bus stops located just a short walk away on Victoria Street.

Ground Floor: 164 sq m (1,770 sq ft)

Open plan warehouse

Minimum eves height: 4.7m