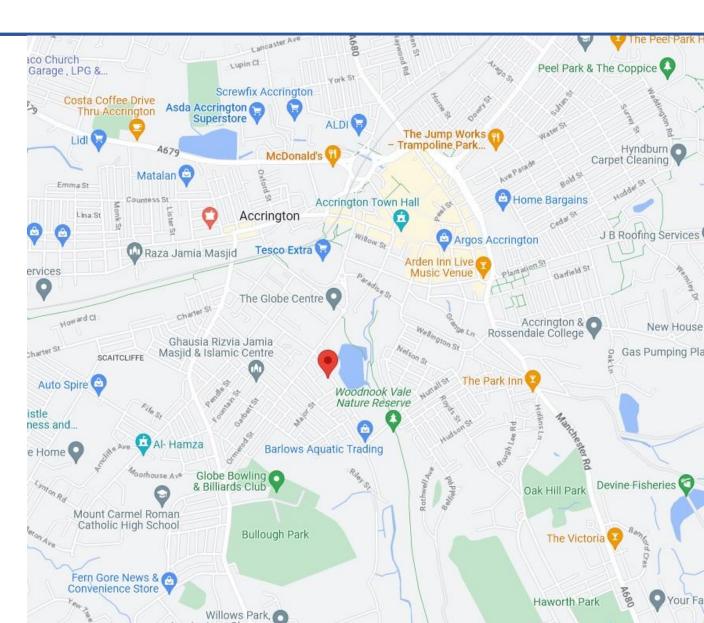

#### Location:

The property is situated in the heart of Victoria Street, which is a prominent light industrial area in the region. The location provides excellent access to major roads and highways, including the M65, A56, and A679, allowing for easy transportation to nearby towns and cities. Public transportation options are also readily available, with bus stops located just a short walk away on Victoria Street. The Accrington railway station is also conveniently located within a mile of the property, providing direct links to nearby towns and cities such as Blackburn, Manchester, and Leeds. The surrounding area is home to several major supermarkets, including a Tesco Superstore and an Asda Superstore, providing businesses with easy access to essential amenities.