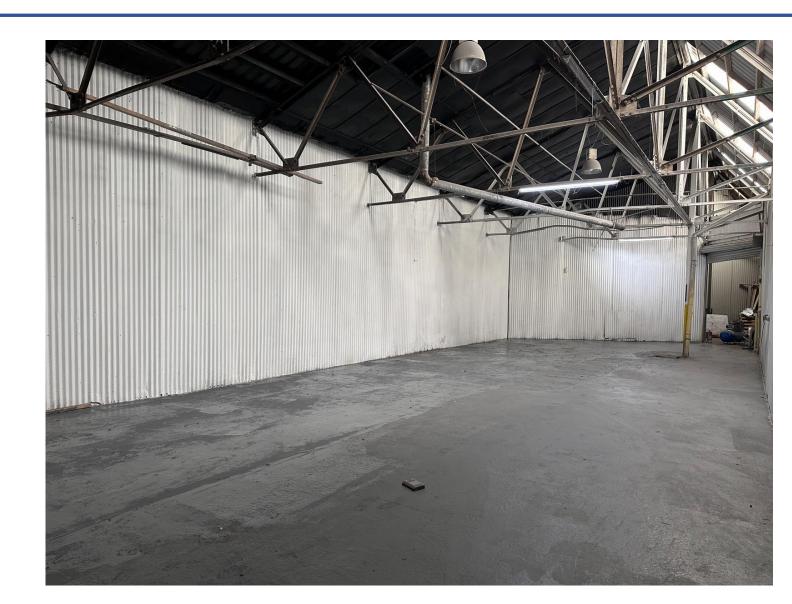

### Property Description:

Comprises open plan warehouse unit with shared communal access and WC. The property is suitable for variety of uses and benefits from vehicular access, providing the following accommodation and dimensions:

Ground Floor: 164 sq m (1,770 sq ft)

Open plan warehouse

Minimum eves height: 4.7m