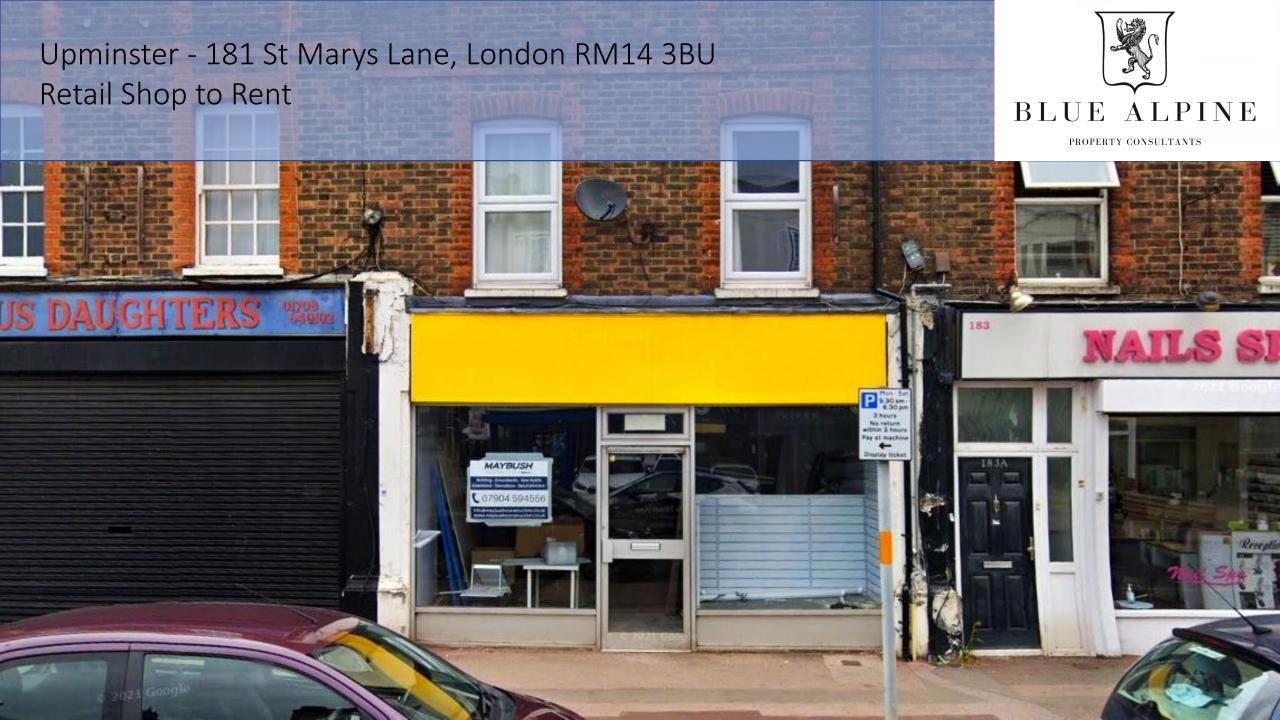

# Upminster - 181 St Marys Lane, London RM14 3BU Retail Shop to Rent

### **Property Features:**

- Comprises ground floor shop
- VAT is NOT applicable to this property
- Available on a new lease with flexible terms
- Situated within an established retail parade on the north side of St. Marys Lane with occupiers close by include Waitrose, Shell petrol filling station, Co-Op Funeralcare and Nationwide amongst numerous local traders.

### **Property Description:**

Comprises ground floor retail shop, suitable for variety of uses (Class E), providing the following accommodation and dimensions:

Ground Floor: 52 sq m (565 sq ft) Open plan retail, storage, wc