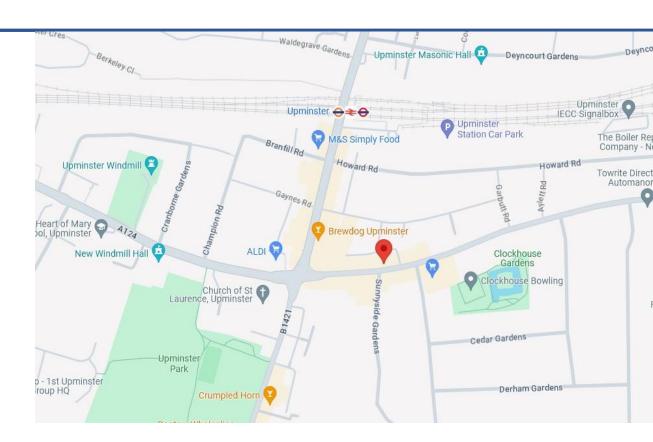

#### Location:

Upminster is an affluent London suburb located 20 miles east of central London and 3 miles south-east of Romford within the M25 Motorway. In close proximity to the M25 motorway (junction 29), 3.5 miles to the north east. Upminster Station is 450 metres from the property providing rail services to Fenchurch Street in 22 minutes and Central London via London Underground (District line). The property is situated within an established retail parade on the north side of St. Marys Lane, opposite its junctions with Sunnyside Gardens & Tudor Gardens. Occupiers close by include Waitrose, Shell petrol filling station, Co-Op Funeralcare and Nationwide amongst numerous local traders.