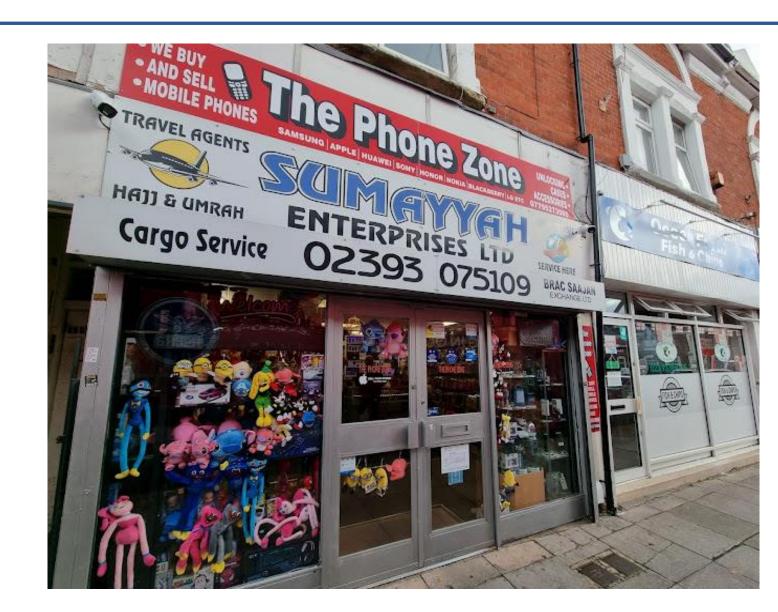

### Property Description:

Comprises ground floor retail shop, suitable for variety of uses (Class E), providing the following accommodation and dimensions:

Ground Floor: 40 sq m (430 sq ft) Open plan retail, storage, wc

### **Property Features:**

- Comprises ground floor shop
- VAT is NOT applicable to this property
- Available on a new lease with flexible terms
- Situated 1 mile north of the city centre, at the northern end of Kingston Road, with occupiers close by include a number of local retailers, with Aldi and Tesco further along the street.