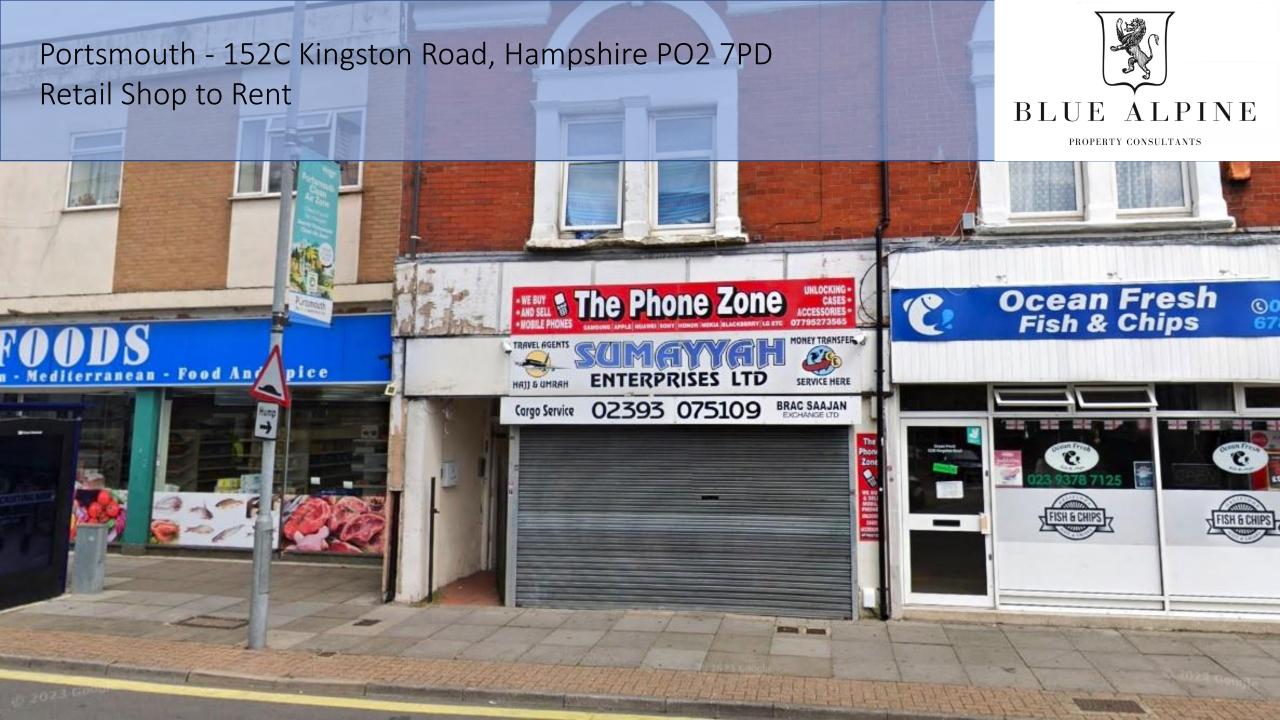

## Portsmouth - 152C Kingston Road, Hampshire PO2 7PD Retail Shop to Rent

### **Property Features:**

- Comprises ground floor shop
- VAT is NOT applicable to this property
- Available on a new lease with flexible terms
- Situated 1 mile north of the city centre, at the northern end of Kingston Road, with occupiers close by include a number of local retailers, with Aldi and Tesco further along the street.

### Property Description:

Comprises ground floor retail shop, suitable for variety of uses (Class E), providing the following accommodation and dimensions:

Ground Floor: 40 sq m (430 sq ft) Open plan retail, storage, wc