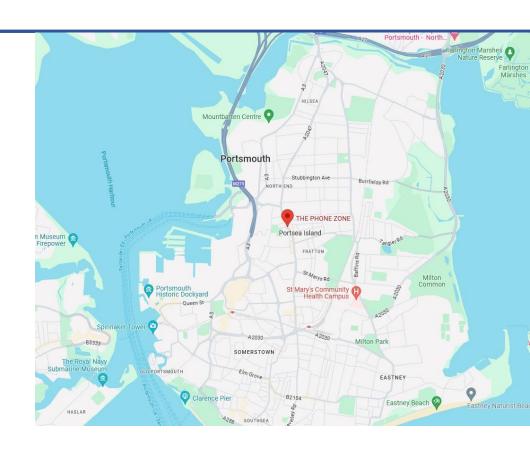

### Location:

The city of Portsmouth is a major south coast naval base and ferry port, which is also an important retail and commercial centre. The city has a resident population of some 200,000 and benefits from excellent road communications being served by the M27, A27 and A3(M). There are also regular rail services to London and major south-west towns. The property is situated 1 mile north of the city centre, at the northern end of Kingston Road close to its junctions leading onto Queen's Road and Stirling Street. Occupiers close by include a number of local retailers, with Aldi and Tesco further along the street.