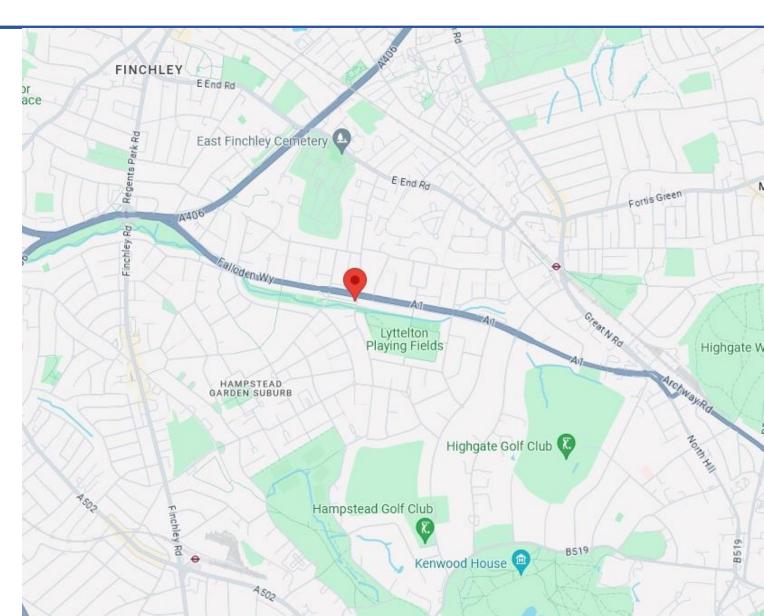

## Property Features:

- Comprises ground floor retail premises
- Benefits from basement and rear access
- Suitable for variety of uses (Class E)
- VAT is NOT applicable to this property
- Available from 1<sup>st</sup> August 2024 on a new lease
- Situated on the south side of Falloden Way/A1
   which leads to the M1 motorway, providing great
   amount of traffic and easy access to the north and
   to the M25 motorway. Occupiers nearby include
   Co-Op Food, Pharmacy, Bakery, Gym and more.

#### Location:

The property is situated on the south side of Falloden Way/A1 which leads to the M1 motorway, providing great amount of traffic and easy access to the north and to the M25 motorway. The nearest underground station is East Finchley (0.9 miles), while bus transport links are available opposite the property leading to central London and Brent Cross. Occupiers nearby include Co-Op Food, Pharmacy, Bakery, Gym and more.