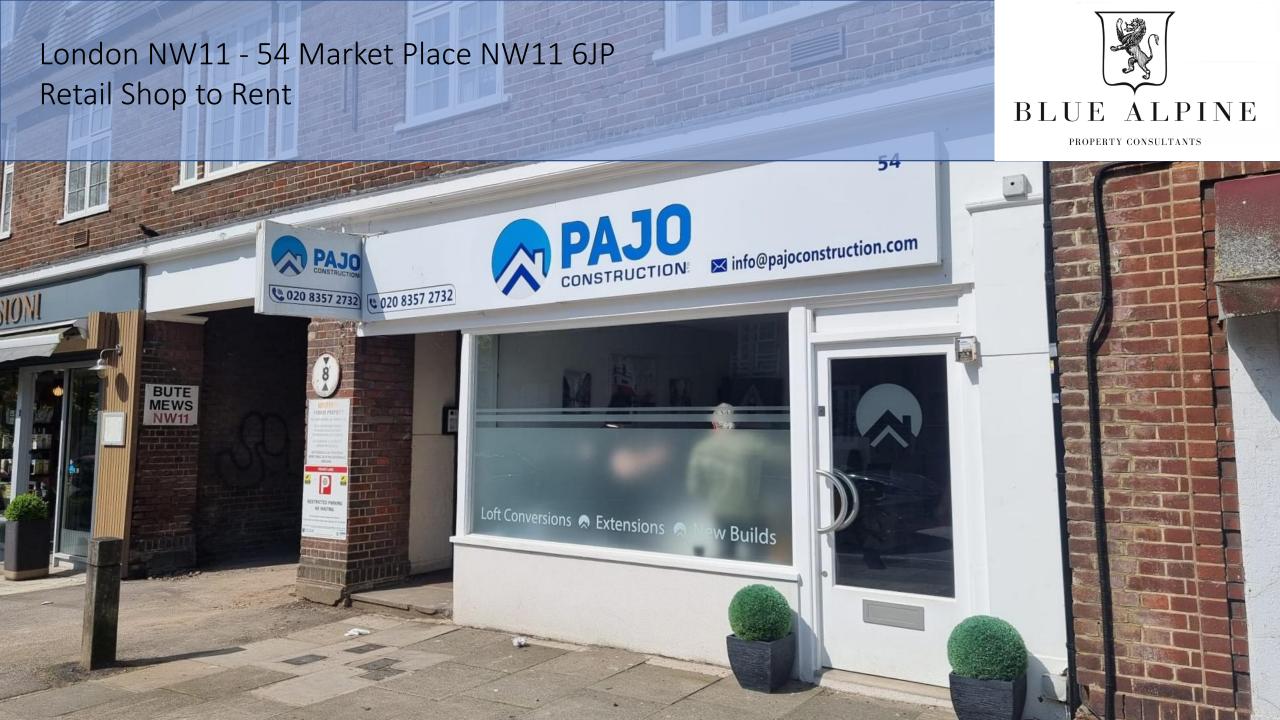

# London NW11 - 54 Market Place NW11 6JP Retail Shop to Rent

## Property Features:

- Comprises ground floor retail premises
- Benefits from basement and rear access
- Suitable for variety of uses (Class E)
- VAT is NOT applicable to this property
- Available from 1<sup>st</sup> August 2024 on a new lease
- Situated on the south side of Falloden Way/A1
   which leads to the M1 motorway, providing great
   amount of traffic and easy access to the north and
   to the M25 motorway. Occupiers nearby include
   Co-Op Food, Pharmacy, Bakery, Gym and more.

## Property Description:

Comprises ground floor retail shop t/a office, providing the following accommodation and dimensions:

Ground Floor: 50 sq m (538 sq ft)
Open plan office, kitchen, storage, wc

Basement: Storage