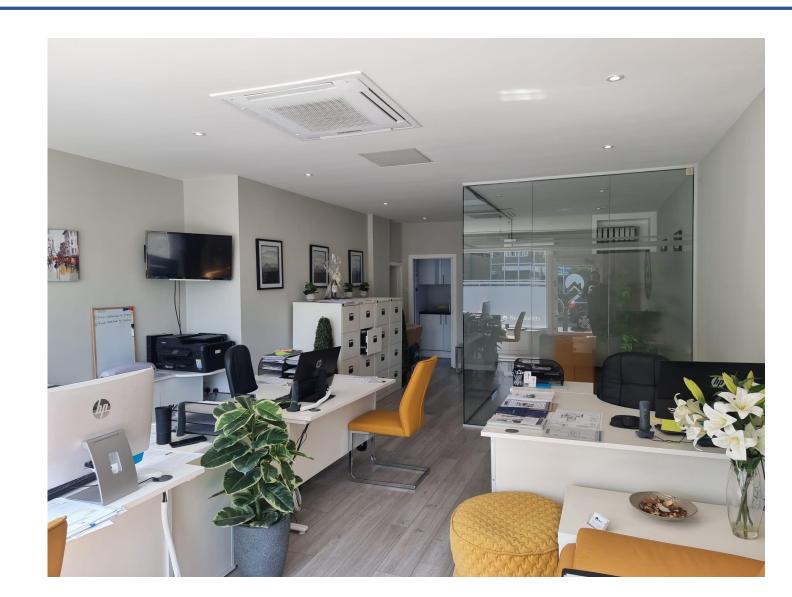

## Property Description:

Comprises ground floor retail shop t/a office, providing the following accommodation and dimensions:

Ground Floor: 50 sq m (538 sq ft)
Open plan office, kitchen, storage, wc

Basement: Storage