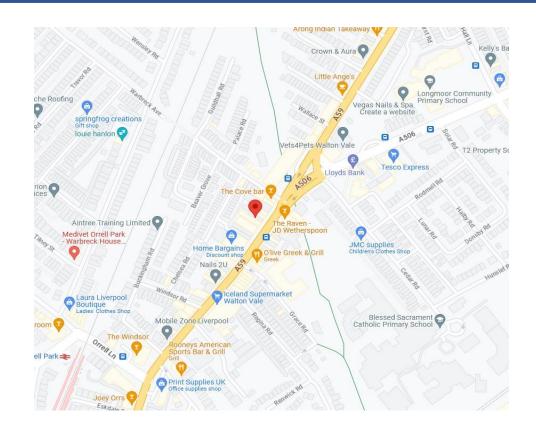

#### Location:

The property is located on Walton Vale (A 59) approximately 4 miles north of Liverpool City Centre within a retail parade. Walton Vale is a busy arterial route into Liverpool City Centre from the M57 and M58 motorways. Occupiers nearby include Santander, Card Factory, Boots, Home Bargains, Age UK, Heron, Iceland and Greggs.