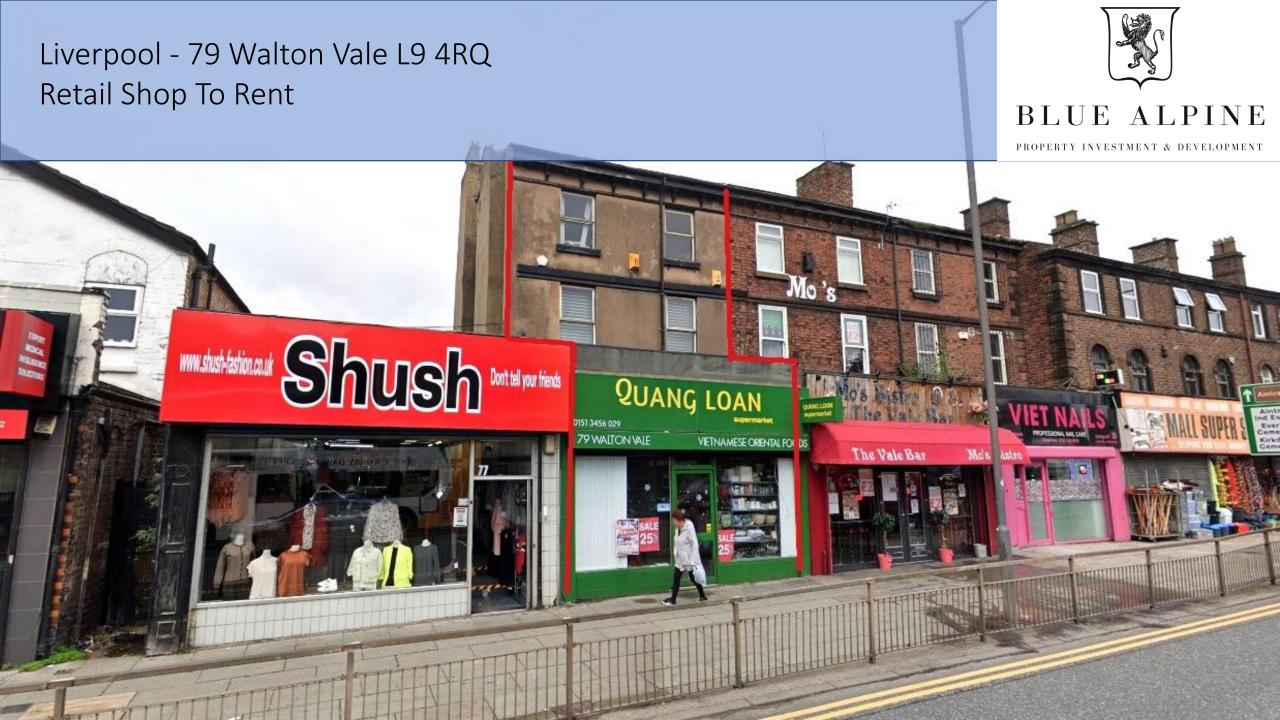

# Liverpool - 79 Walton Vale L9 4RQ Retail Shop To Rent

### Property Description:

The property comprises ground floor retail unit with storage accommodation to the rear, first floor and second floor. The property has an aluminium framed glazed frontage and benefits from an electric steel roller shutter.

#### Location:

The property is located on Walton Vale (A 59) approximately 4 miles north of Liverpool City Centre within a retail parade. Walton Vale is a busy arterial route into Liverpool City Centre from the M57 and M58 motorways. Occupiers nearby include Santander, Card Factory, Boots, Home Bargains, Age UK, Heron, Iceland and Greggs.