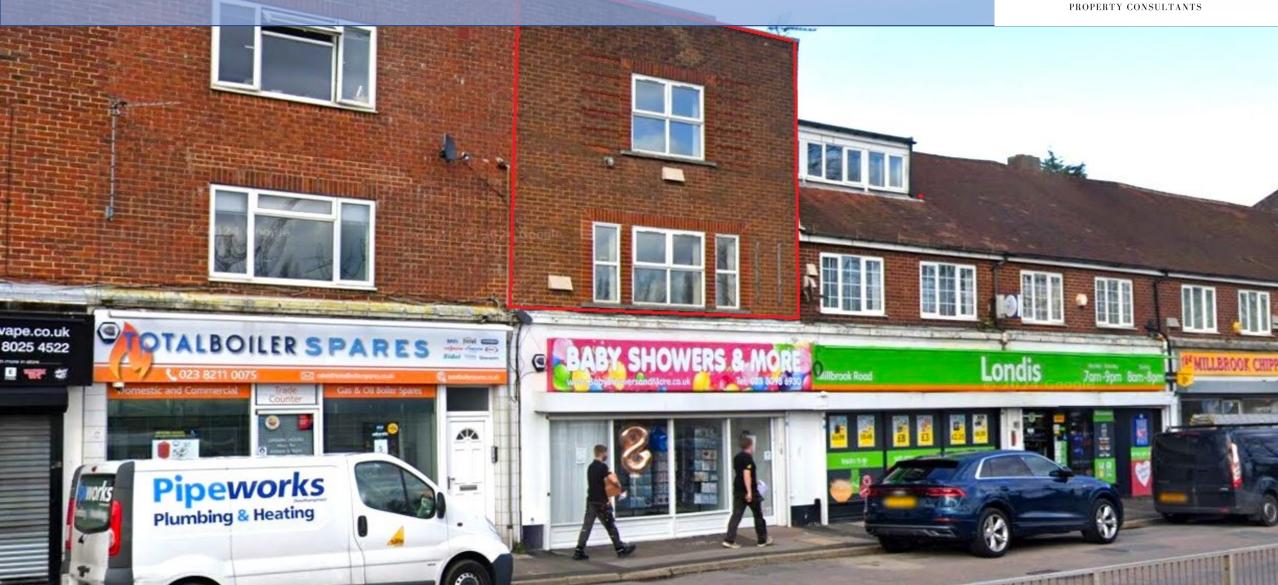

#### **Investment Consideration:**

- Purchase Price: £135,000
- Vacant possession
- VAT is NOT applicable to this property
- Comprises self-contained flat at first and second floor, accessed from the rear
- Flat in need of modernisation
- To be held on a 999 Year lease from completion at a ground rent of peppercorn
- Situated in a predominantly residential area on the north side of Millbrook Road West (A33), within a local shopping area, one mile west of the City Centre and close to the Docks.
- Occupiers close by include Greggs, Londis, Ladbrokes and a Halfords Autocentre amongst other local occupiers.

### Location:

Situated in a predominantly residential area on the north side of Millbrook Road West (A33), within a local shopping area, one mile west of the City Centre and close to the Docks. Occupiers close by include Greggs, Londis, Ladbrokes and a Halfords Autocentre amongst other local occupiers.