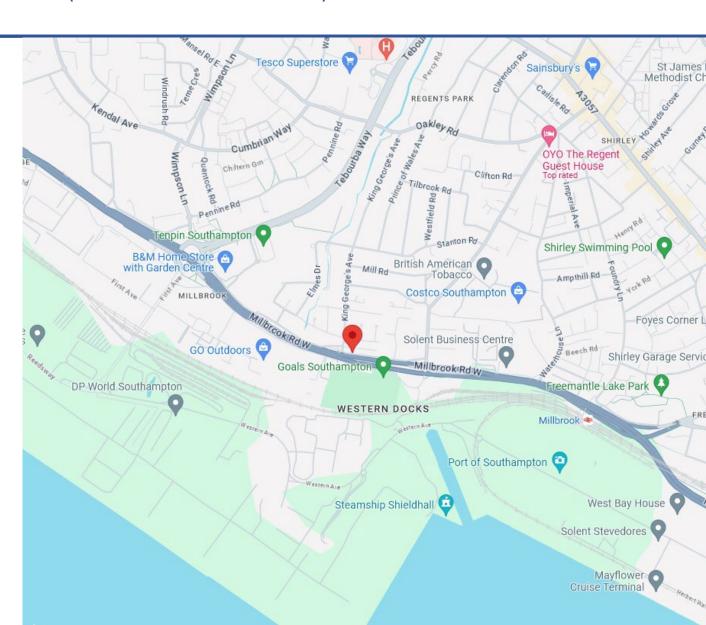

### Location:

Situated in a predominantly residential area on the north side of Millbrook Road West (A33), within a local shopping area, one mile west of the City Centre and close to the Docks. Occupiers close by include Greggs, Londis, Ladbrokes and a Halfords Autocentre amongst other local occupiers.