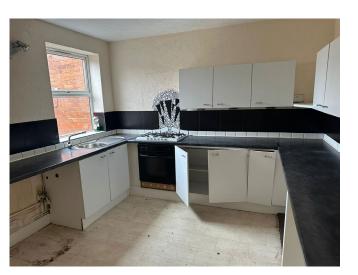

### **Property Description:**

Comprises self-contained first and second floor maisonette (in need of modernisation), accessed from the rear of the property and providing the following accommodation and dimensions:

First Floor: kitchen, living/dining, bathroom, wc, storage

Second Floor: 2 bedrooms, storage

Total area size: 60 sq m (645 sq ft)