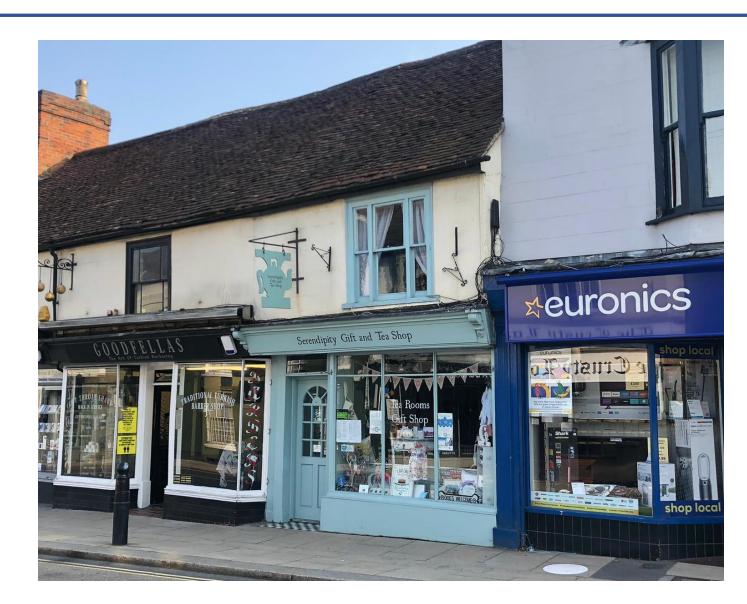

### **Property Description:**

Comprises ground floor retail shop previously t/a café with ancillary accommodation at first floor. The property benefits from rear garden and provides the following accommodation and dimensions:

Ground Floor: 50 sq m (538 sq ft) Open plan retail, kitchenette, wc

First Floor: 41 sq m (442 sq ft)

Storage, Office

Total GIA: 91 sq m (980 sq ft)