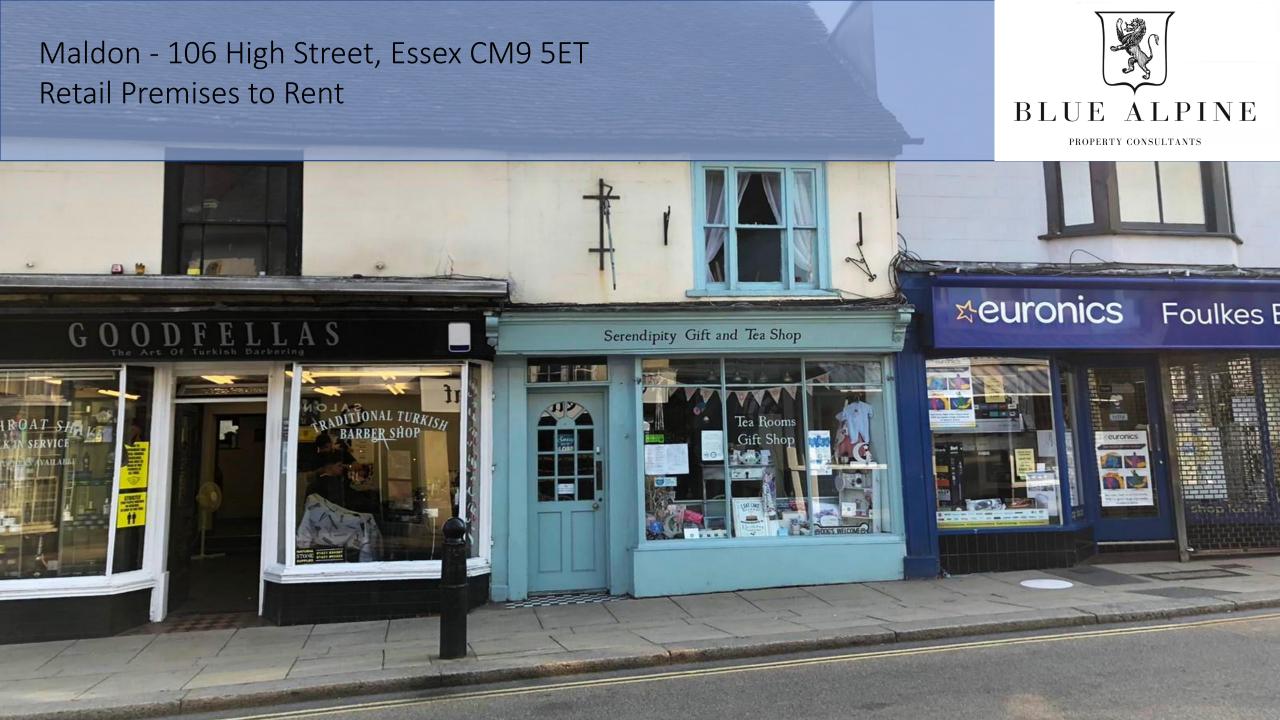

# Maldon - 106 High Street, Essex CM9 5ET Retail Premises to Rent

### Property Features:

- Comprises two storey retail premises
- Suitable for variety of uses (Class E)
- VAT is NOT applicable to this property
- Available on a new lease with terms
- Large retailers such as HSBC, Subway and Costa Coffee are within short walk further down the High Street.

### **Property Description:**

Comprises ground floor retail shop previously t/a café with ancillary accommodation at first floor. The property benefits from rear garden and provides the following accommodation and dimensions: