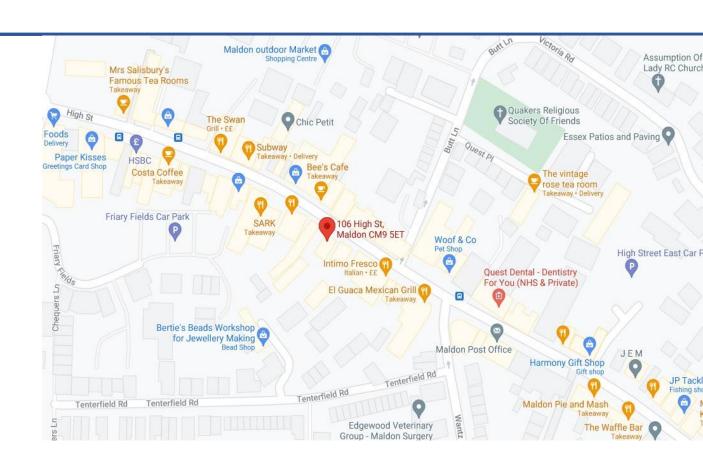

#### Location:

Maldon is a town and civil parish on the Blackwater estuary in Essex, England. It is the seat of the Maldon District and starting point of the Chelmer and Blackwater Navigation. Occupiers nearby including number of café/restaurants, pet shop and gift shop, amongst others. Large retailers such as HSBC, Subway and Costa Coffee are within short walk further down the High Street.