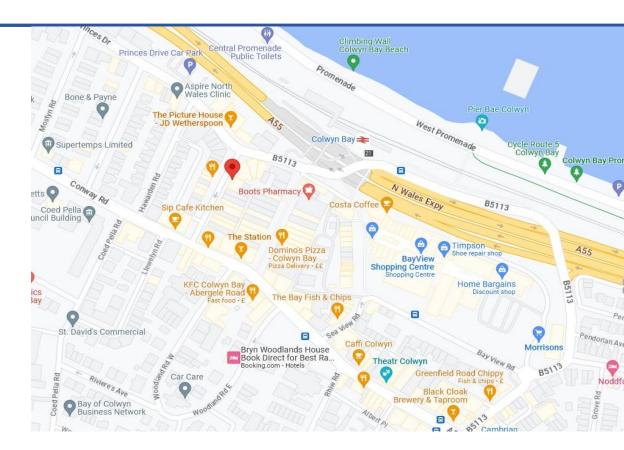

#### Location:

Colwyn Bay is a popular resort town on the North Wales Coast and close to Llandudno in close proximity to the A55 (Holyhead and Chester Expressway) with links to the M56 motorway. The train station is close to the property and provides regular services to Chester, Manchester and Holyhead. Occupiers close by include Santander, Nationwide, Pizzeria, Gym and many more.