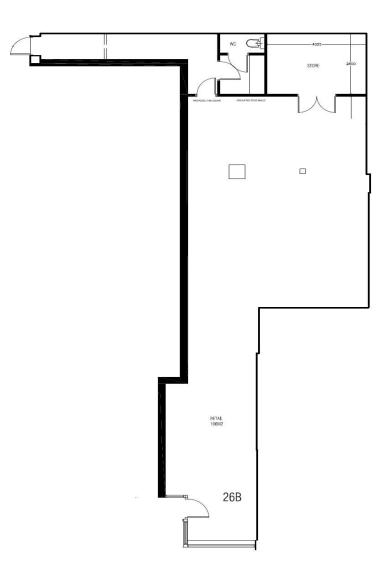

#### Property Description:

Comprises ground floor retail premises, suitable for variety of uses (Class E), providing the following accommodation and dimensions:

Ground Floor: 106 sq m (1,141 sq ft) Open plan retail, Storage, Kitchen, WC