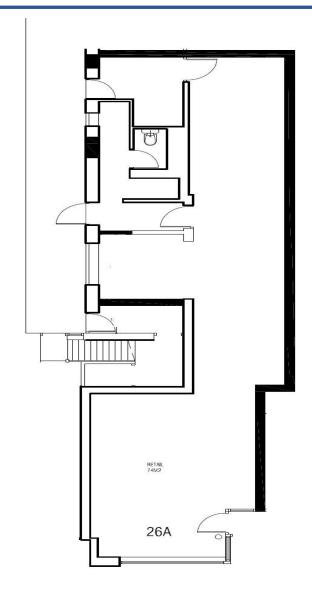

#### Property Description:

Comprises ground floor retail premises, suitable for variety of uses (Class E), providing the following accommodation and dimensions:

Ground Floor: 74 sq m (797 sq ft) Open plan retail, Storage, Kitchen, WC