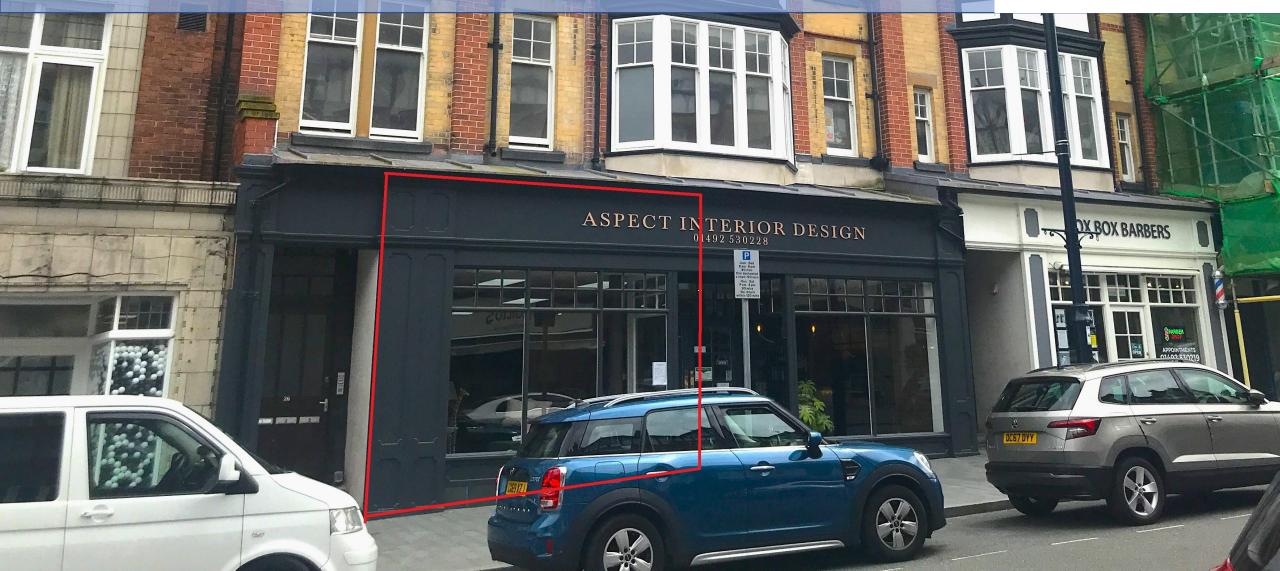

Colwyn Bay – 26A Penrhyn Road, Clwyd LL29 8LG Retail Shop to Rent

#### Property Description:

Comprises ground floor retail premises, suitable for variety of uses (Class E), providing the following accommodation and dimensions:

Ground Floor: 74 sq m (797 sq ft) Open plan retail, Storage, Kitchen, WC