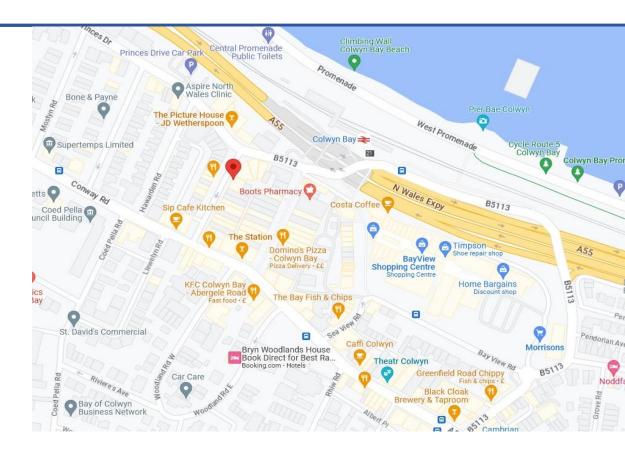

#### Location:

Colwyn Bay is a popular resort town on the North Wales Coast and close to Llandudno in close proximity to the A55 (Holyhead and Chester Expressway) with links to the M56 motorway. The train station is close to the property and provides regular services to Chester, Manchester and Holyhead. Occupiers close by include Santander, Nationwide, Pizzeria, Gym and many more.