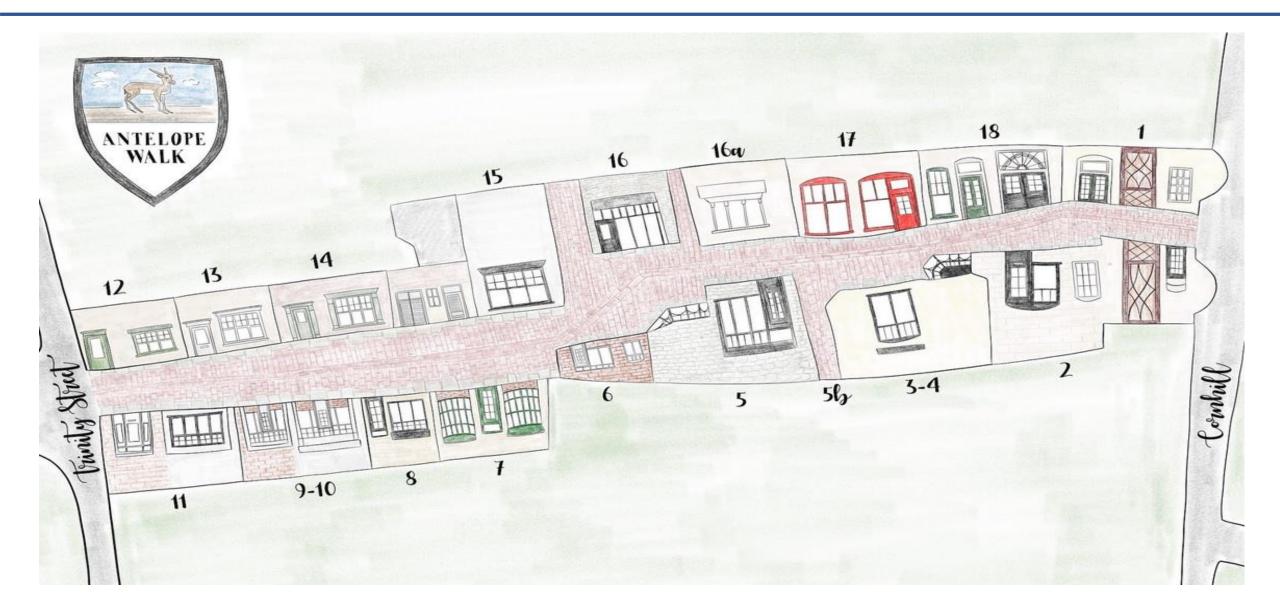

### **Property Features:**

- Comprises 2 self-contained office accommodations arranged over second and third floor
- Offices sizes between 30-50 sq m (323-538 sq ft)
- Offices rental prices between £100-£125 per week
- Available on a new lease with flexible terms
- VAT is applicable to this property
- No premium or legal fees
- Situated within proximity to the main pedestrianised Cornhill where retailers including Boots the Chemist, Costa Coffee, Greggs and more

#### Location:

Dorchester is the county town of Dorset, England. It is situated between Poole and Bridport on the A35 trunk route. A historic market town, Dorchester is on the banks of the River Frome to the south of the Dorset Downs and north of the South Dorset Ridgeway that separates the area from Weymouth, 7 miles to the south. The premises are prominently situated within Antelope Walk in close proximity to the main pedestrianised Cornhill where retailers including Boots the Chemist, Costa Coffee and Greggs are represented.