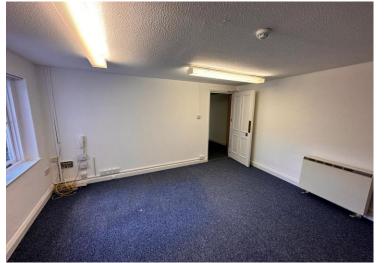

#### Second Floor Offices:

Comprises self-contained office accommodation at second floor, providing the following accommodation and dimensions:

Second Floor: Office rooms, kitchen, wc

Total area size: 30 sq m (323 sq ft)

#### Third Floor Offices:

Comprises self-contained office accommodation at third floor, providing the following accommodation and dimensions:

Third Floor: Office rooms, kitchen, wc

Total area size: 50 sq m (538 sq ft)