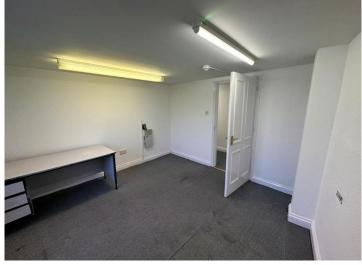

#### Second Floor Offices:

Comprises self-contained office accommodation at second floor, providing the following accommodation and dimensions:

Second Floor: Office rooms, kitchen, wc

Total area size: 30 sq m (323 sq ft)

#### Third Floor Offices:

Comprises self-contained office accommodation at third floor, providing the following accommodation and dimensions:

Third Floor: Office rooms, kitchen, wc

Total area size: 50 sq m (538 sq ft)