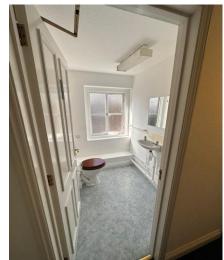

#### Second Floor Offices:

Comprises self-contained office accommodation at second floor, providing the following accommodation and dimensions:

Second Floor: Office rooms, kitchen, wc

Total area size: 30 sq m (323 sq ft)

#### Third Floor Offices:

Comprises self-contained office accommodation at third floor, providing the following accommodation and dimensions:

Third Floor: Office rooms, kitchen, wc

Total area size: 50 sq m (538 sq ft)