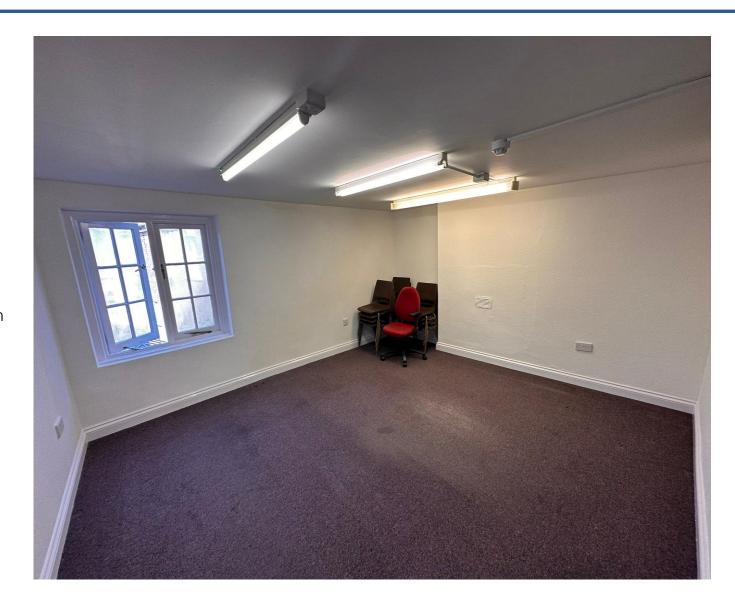

#### Second Floor Offices:

Comprises self-contained office accommodation at second floor, providing the following accommodation and dimensions:

Second Floor: Office rooms, kitchen, wc

Total area size: 30 sq m (323 sq ft)

#### Third Floor Offices:

Comprises self-contained office accommodation at third floor, providing the following accommodation and dimensions:

Third Floor: Office rooms, kitchen, wc

Total area size: 50 sq m (538 sq ft)