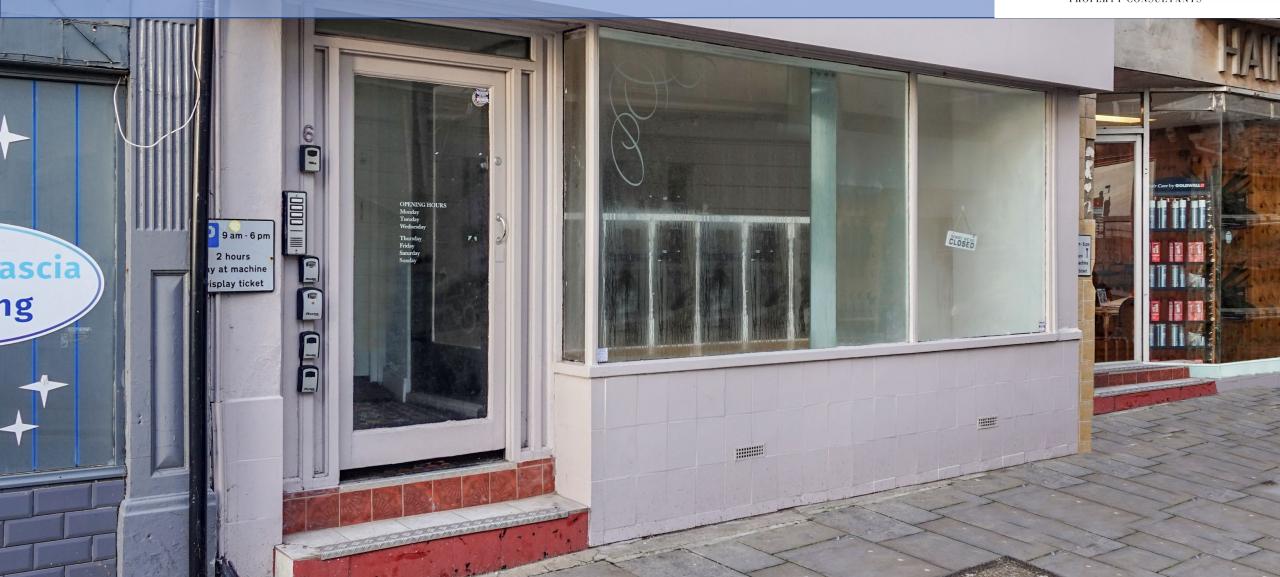

# **Property Description:**

Comprises ground floor retail shop with ancillary accommodation at basement, providing the following accommodation and dimensions:

Ground Floor: Open plan retail, Storage, Office

Basement: 5 Rooms, 2 WCs

Total area size 120 sq m (1,292 sq ft)