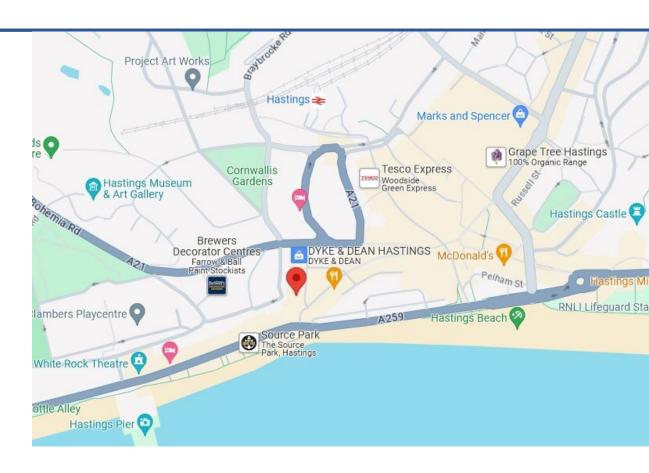

### Location:

Hastings is a seaside town and borough in East Sussex on the south coast of England, 24 mi (39 km) east of Lewes and 53 mi (85 km) south-east of London. The property benefits from seafront location, within 8 min walk from Hastings Train Station and occupiers nearby including hair salon, café, takeaways and more.