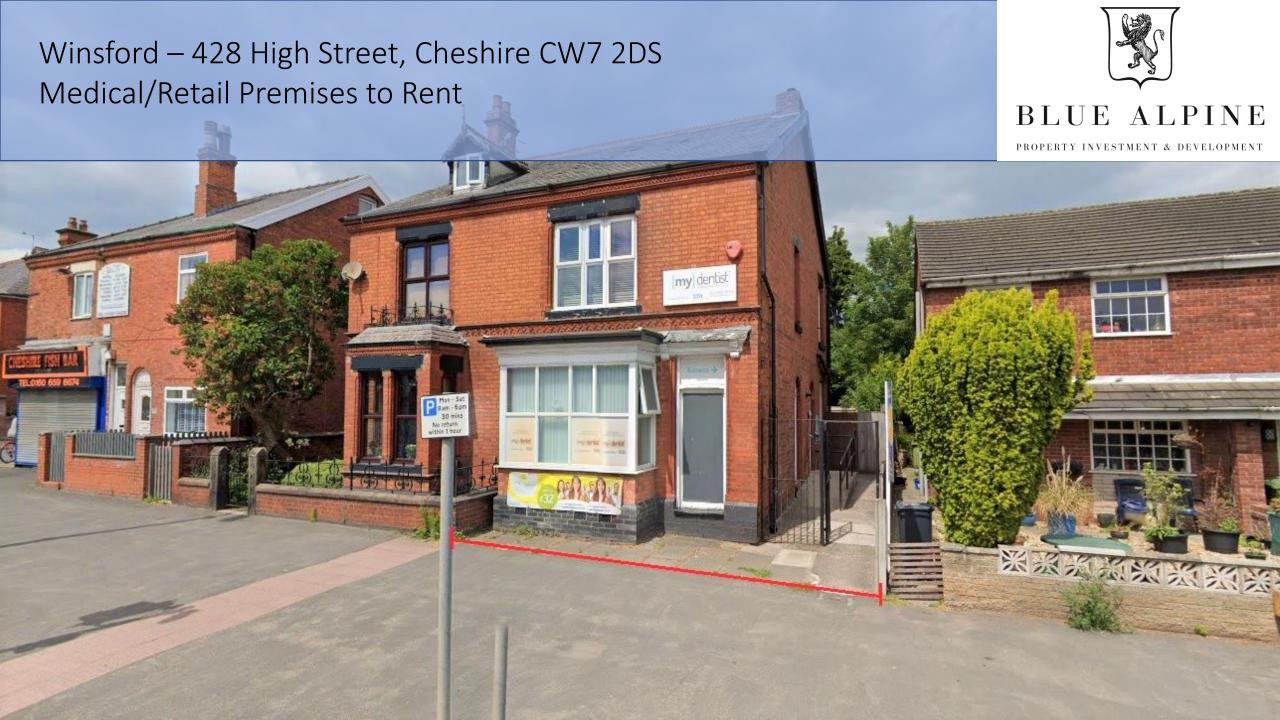

## Property Features:

- Comprises two-storey former dental practice
- Suitable for variety of uses (Class E)
- VAT is NOT applicable to this property
- Flexible terms to fit your needs
- Available on a new lease with terms to be agreed by negotiation
- Located within short walk from the town centre, which occupies retailers such as Aldi, Argos, Boots, Farmfoods, Betfred and many more.

## Property Description:

Semi-detached two-storey building with rear garden, arranged over ground and first floor and providing the following accommodation and dimensions:

Ground Floor: 62.80 sq m (676 sq ft)

#### Location:

Winsford is a town and civil parish within the unitary authority of Cheshire West and Chester and the ceremonial county of Cheshire, England. The M6 motorway at junction 18 at Middlewich is the nearest motorway link, with the A54 connecting the town to it. The nearest airports are Liverpool John Lennon Airport and Manchester Airport. The town has a bus network run by bus company Arriva, with buses to Crewe and Northwich. The property is located within short walk from the town centre, which occupies retailers such as Aldi, Argos, Boots, Farmfoods, Betfred and many more.