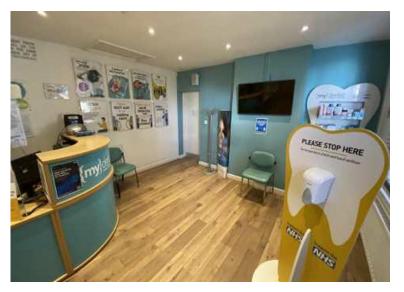

## Property Description:

Semi-detached two-storey building with rear garden, arranged over ground and first floor and providing the following accommodation and dimensions:

Ground Floor: 62.80 sq m (676 sq ft)

Reception, 2 Rooms, Storage

First Floor: 35.10 sq m (378 sq ft)

Office, Storage, Kitchenette, WC

Total area size: 97.90 sq m (1,054 sq ft)