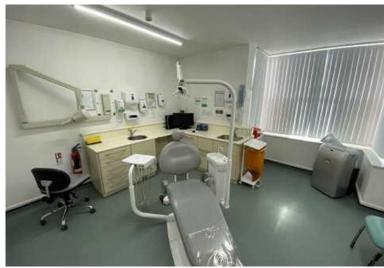

## Property Description:

Semi-detached two-storey building with rear garden, arranged over ground and first floor and providing the following accommodation and dimensions:

Ground Floor: 62.80 sq m (676 sq ft)

Reception, 2 Rooms, Storage

First Floor: 35.10 sq m (378 sq ft)

Office, Storage, Kitchenette, WC

Total area size: 97.90 sq m (1,054 sq ft)