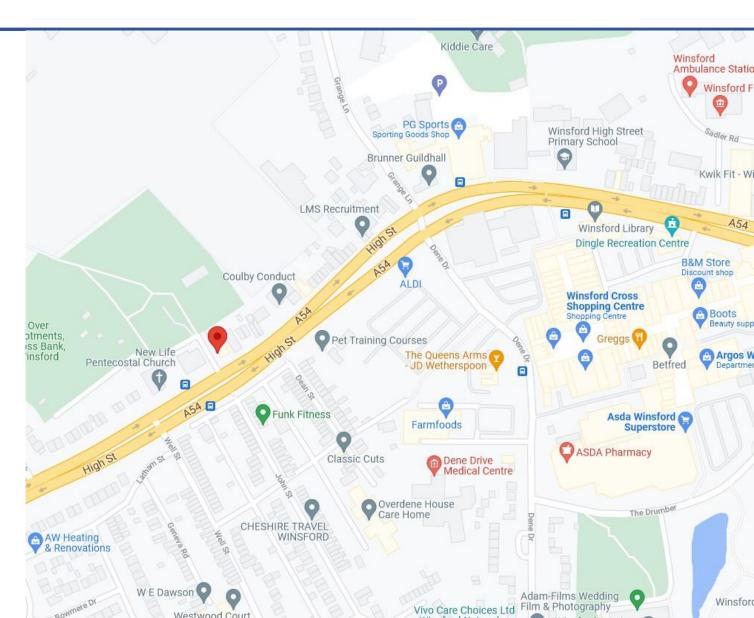

#### Location:

Winsford is a town and civil parish within the unitary authority of Cheshire West and Chester and the ceremonial county of Cheshire, England. The M6 motorway at junction 18 at Middlewich is the nearest motorway link, with the A54 connecting the town to it. The nearest airports are Liverpool John Lennon Airport and Manchester Airport. The town has a bus network run by bus company Arriva, with buses to Crewe and Northwich. The property is located within short walk from the town centre, which occupies retailers such as Aldi, Argos, Boots, Farmfoods, Betfred and many more.