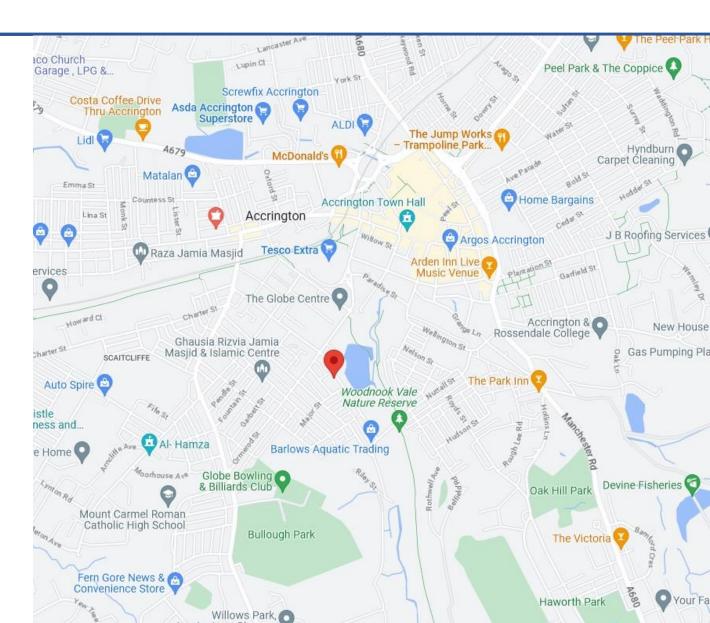

#### Location:

The property is situated in the heart of Victoria Street, which is a prominent light industrial area in the region. The location provides excellent access to major roads and highways, including the M65, A56, and A679, allowing for easy transportation to nearby towns and cities. Public transportation options are also readily available, with bus stops located just a short walk away on Victoria Street. The Accrington railway station is also conveniently located within a mile of the property, providing direct links to nearby towns and cities such as Blackburn, Manchester, and Leeds. The surrounding area is home to several major supermarkets, including a Tesco Superstore and an Asda Superstore, providing businesses with easy access to essential amenities.