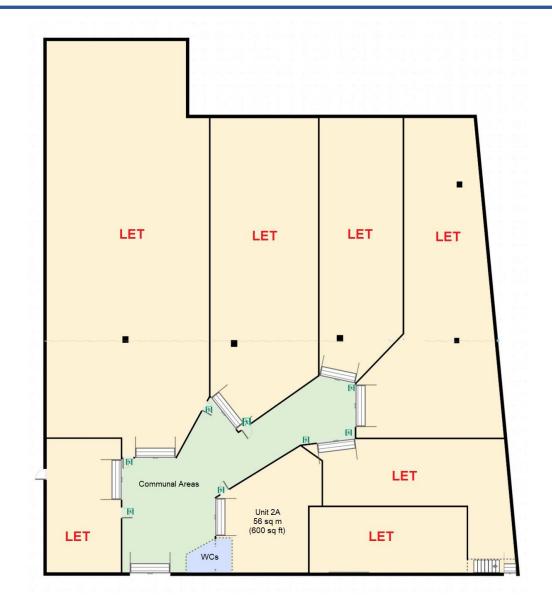

### Unit 2A:

Comprises open plan warehouse unit with shared communal access and WC. The property is suitable for variety of uses and benefits from vehicular access, providing the following accommodation and dimensions:

Ground Floor: 56 sq m (600 sq ft)

Open plan warehouse