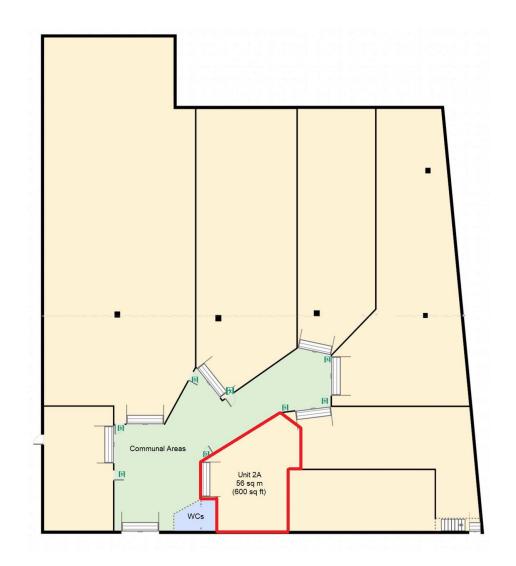

### Unit 2A:

Comprises open plan warehouse unit with shared communal access and WC. The property is suitable for variety of uses and benefits from vehicular access, providing the following accommodation and dimensions:

Ground Floor: 56 sq m (600 sq ft)

Open plan warehouse