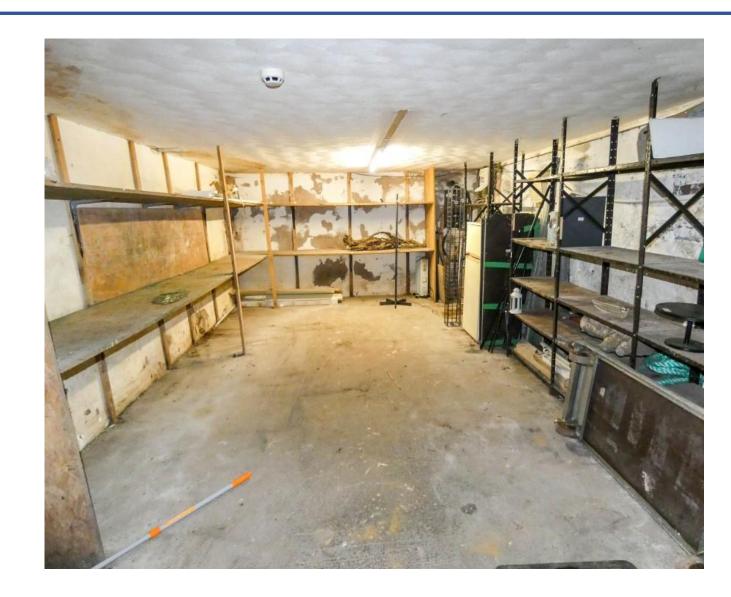

## Property Description:

Comprises end-of-terrace ground floor shop with ancillary accommodation at basement, providing the following accommodation and dimensions:

Ground Floor/Basement Shop:

Main Shop - 45 sq m (484 sq ft)

Rear Store - 12 sq m (129 sq ft)

Basement - 40 sq m (430 sq ft)

Total area size: 97 sq m (1,043 sq ft)

Ground Floor