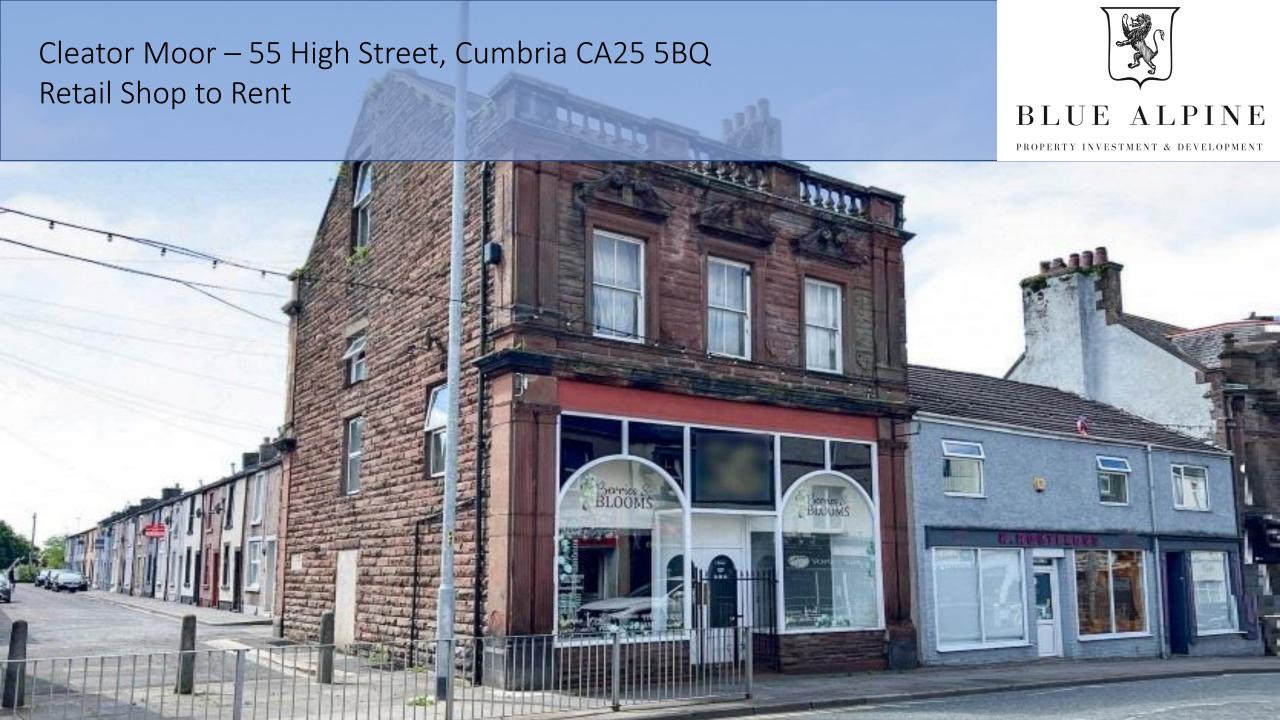

#### Location:

Cleator Moor is a town, civil parish and two electoral wards in the English county of Cumbria and within the boundaries of the historic county of Cumberland. The area offers a wide range of public transport choices and there are ample public parking spaces in the vicinity. There are bus stops located near to the site, the closest being approximately 98ft from the site. Bus service 30 route is Maryport to Thornhill/Frizington and service SX9 is Asby to Workington. Occupiers nearby including Greggs, Age UK, Opticians, Butchers, Restaurants and more.