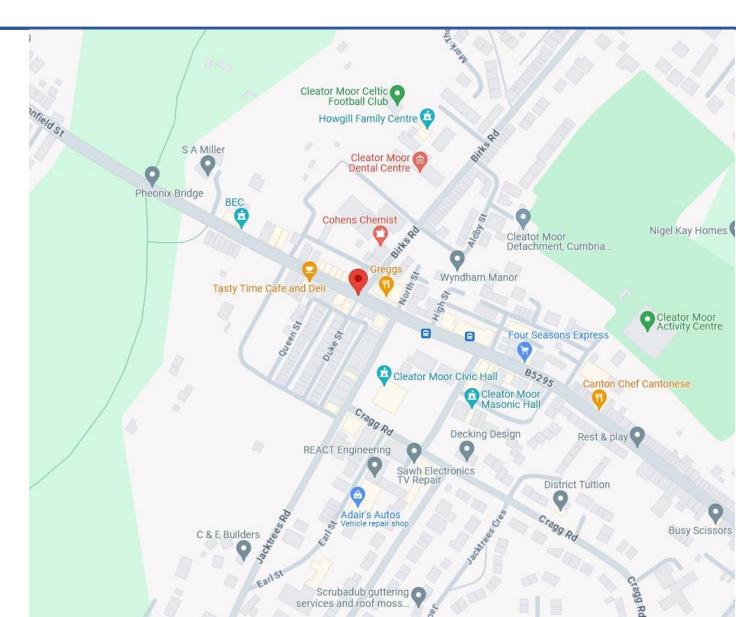

#### Location:

Cleator Moor is a town, civil parish and two electoral wards in the English county of Cumbria and within the boundaries of the historic county of Cumberland. The area offers a wide range of public transport choices and there are ample public parking spaces in the vicinity. There are bus stops located near to the site, the closest being approximately 98ft from the site. Bus service 30 route is Maryport to Thornhill/Frizington and service SX9 is Asby to Workington. Occupiers nearby including Greggs, Age UK, Opticians, Butchers, Restaurants and more.