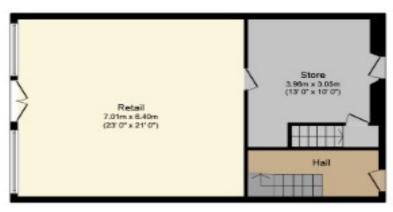

## Property Description:

Comprises end-of-terrace ground floor shop with ancillary accommodation at basement, providing the following accommodation and dimensions:

Ground Floor/Basement Shop:

Main Shop - 45 sq m (484 sq ft)

Rear Store - 12 sq m (129 sq ft)

Basement - 40 sq m (430 sq ft)

Total area size: 97 sq m (1,043 sq ft)

Ground Floor