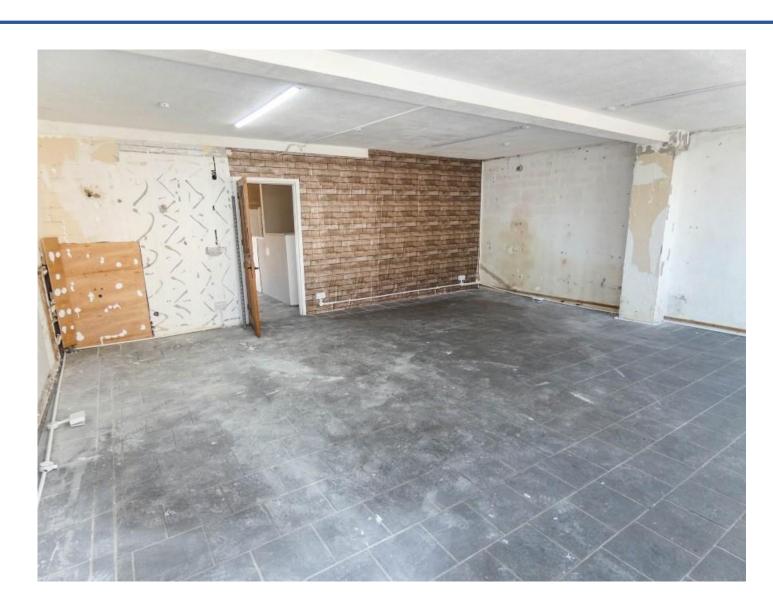

Rear Store - 12 sq m (129 sq ft)

Basement - 40 sq m (430 sq ft)

Total area size: 97 sq m (1,043 sq ft)

Ground Floor