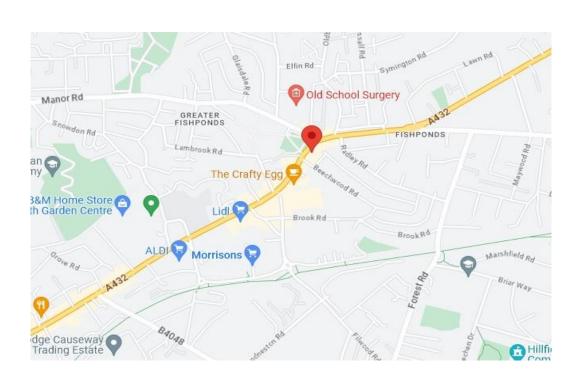

#### Location:

Bristol is a city situated on the River Avon, it is bordered by the ceremonial counties of Gloucestershire to the north and Somerset to the south. London is 116 miles to the east and Birmingham 95 miles north-east. With a population of 465,866, Bristol is the most populous city in South-West England. In 2017, Bristol was named the best place to live in the UK, while in 2019 the city was named the happiest place to live in the country. Fishponds road is a mixture of residential and commercial properties. The subject property is in front of a small park; University UWE campus is within walking distance. City centre is 4 miles to the south-west - 33 minutes by bus into the centre every 3 minutes. The train station is 4 miles from the property.