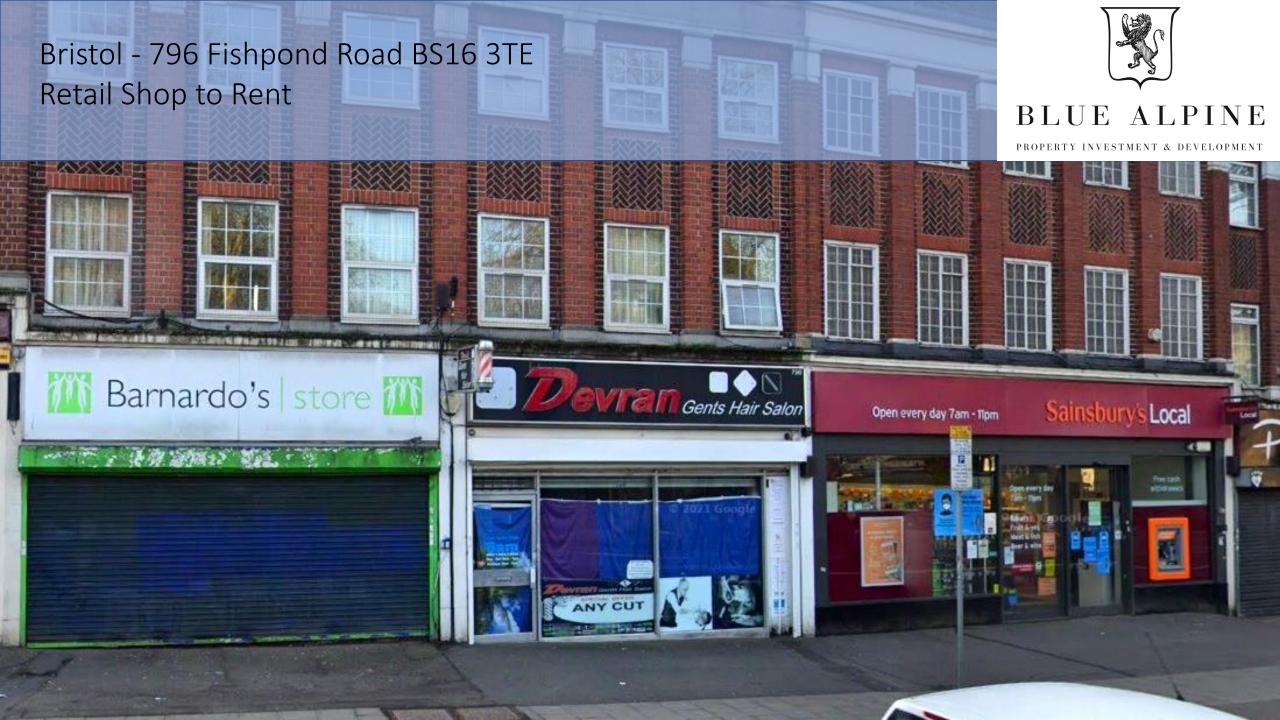

# Bristol - 796 Fishpond Road BS16 3TE Retail Shop to Rent

## **Property Features:**

- Comprises ground floor shop
- VAT is NOT applicable to this property
- Flexible terms to fit your needs
- Available on a new lease with terms to be agreed by negotiation
- Occupiers close by include Sainsbury`s, Boots, Subway and more

## **Property Description:**

Comprises mid-terrace ground floor shop, providing the following accommodation and dimensions:

Ground Floor: 61 sq m (658 sq ft) Open plan retail, Kitchenette, WC