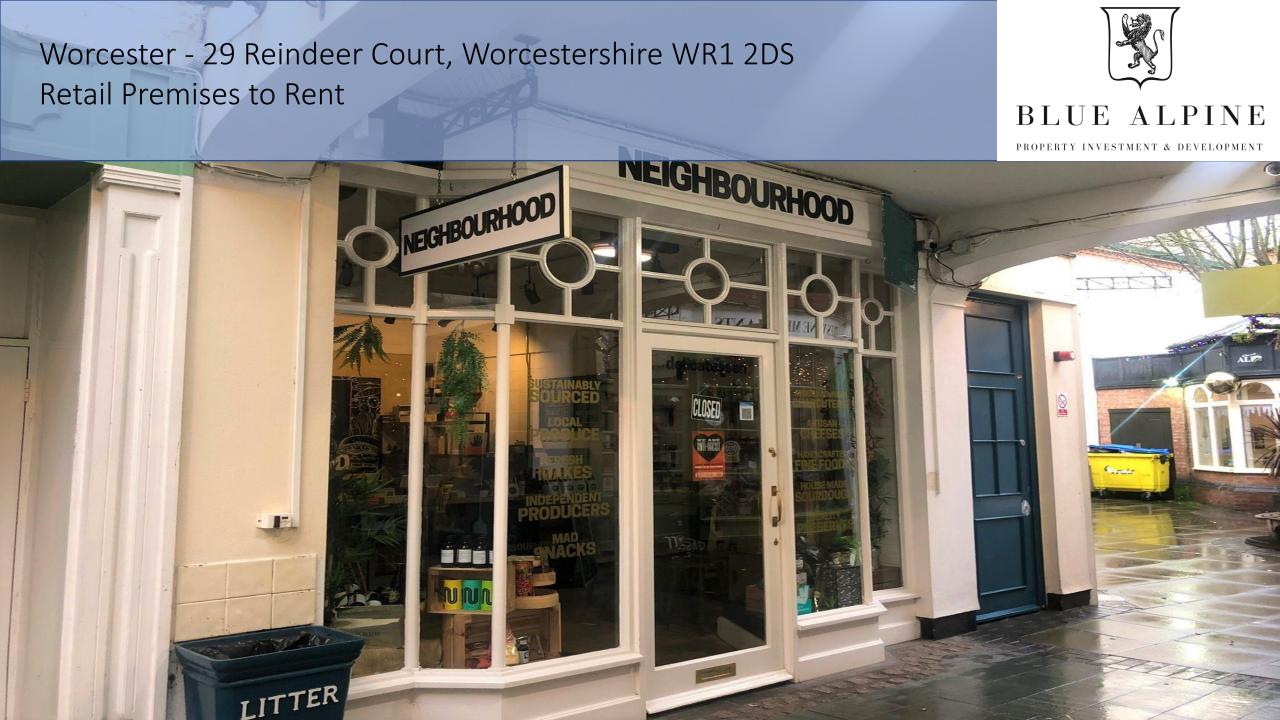

## Worcester - 29 Reindeer Court, Worcestershire WR1 2DS Retail Premises to Rent

### Property Features:

- Comprises two-storey retail premises
- VAT is applicable to this property
- Total area size 34.80 sq m (375 sq ft)
- Flexible terms to fit your needs
- Available on a new lease with terms to be agreed by negotiation
- Located inside Reindeer Court between The Shambles and New Street, which is home to retailers such as JD Sports, M&S, Greggs, Café Nero, Vodafone, TK Maxx and more.

### Property Description:

Comprises ground floor retail unit with internally accessed first floor ancillary, providing the following accommodation and dimensions:

Ground Floor: 20.60 sq m (222 sq ft)

Open Plan Retail,