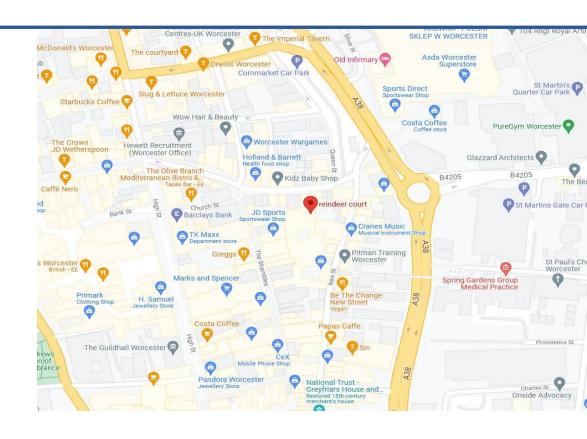

#### Location:

Worcester is a city in central England's West Midlands region. The city is a major retail centre, with several covered shopping centres to accommodate the major chains and many independent shops and restaurants, particularly in Friar Street and New Street. The M5 Motorway runs north—south immediately to the east of the city. It is accessed by Junction 6 (Worcester North) and Junction 7 (Worcester South). Worcester has three stations. Worcester Foregate Street and Worcester Shrub Hill are in the city centre. A third station on the edge of the city, Worcestershire Parkway opened in 2020. The property is located within 0.3 miles from Worcester Foregate Street train station. Nearby occupiers include M&S, Greggs, JD Sports, Costa Coffee and Waterstones, amongst many more.