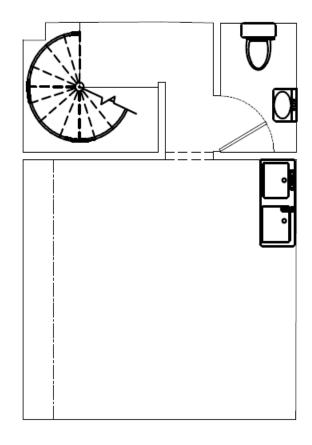

### Property Description:

Comprises ground floor retail unit with internally accessed first floor ancillary, providing the following accommodation and dimensions:

Ground Floor: 20.60 sq m (222 sq ft)

Open Plan Retail,

First Floor: 14.20 sq m (153 sq ft)

Ancillary, Kitchen, WC

**Ground Floor** 

First Floor