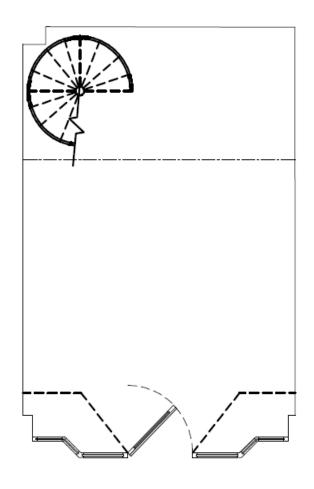

### Property Description:

Comprises ground floor retail unit with internally accessed first floor ancillary, providing the following accommodation and dimensions:

Ground Floor: 20.60 sq m (222 sq ft)

Open Plan Retail,

First Floor: 14.20 sq m (153 sq ft)

Ancillary, Kitchen, WC

**Ground Floor** 

First Floor