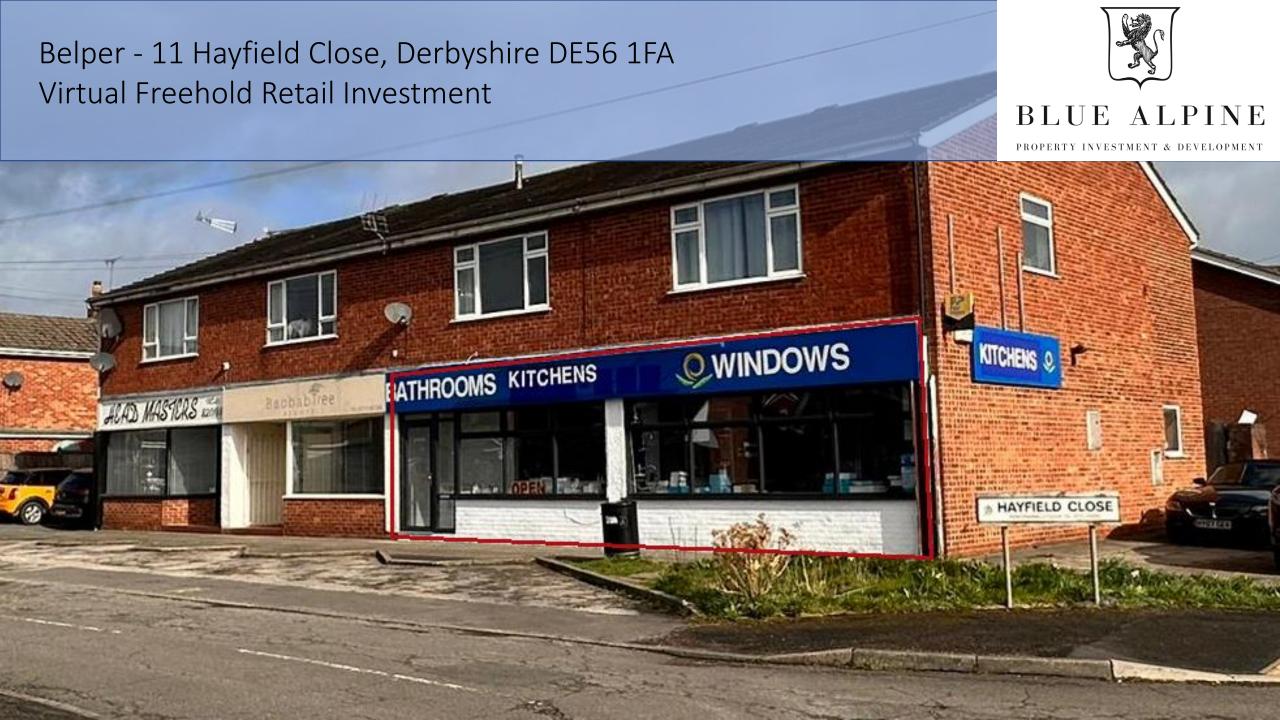

## Belper - 11 Hayfield Close, Derbyshire DE56 1FA Virtual Freehold Retail Investment

#### **Investment Consideration:**

■ Purchase Price: £134,500

Gross Initial Yield: 7.43%

Rental Income: £10,000 p.a.

VAT is NOT applicable to this property

■ Comprises double fronted ground floor shop t/a bathroom & kitchen retailer

Situated in predominantly residential area within 1 mile from Belper Town Centre

### **Property Description:**

Comprises double fronted ground floor shop t/a bathroom & kitchen retailer, which forms part of an established retail parade and provides the following accommodation and dimensions: