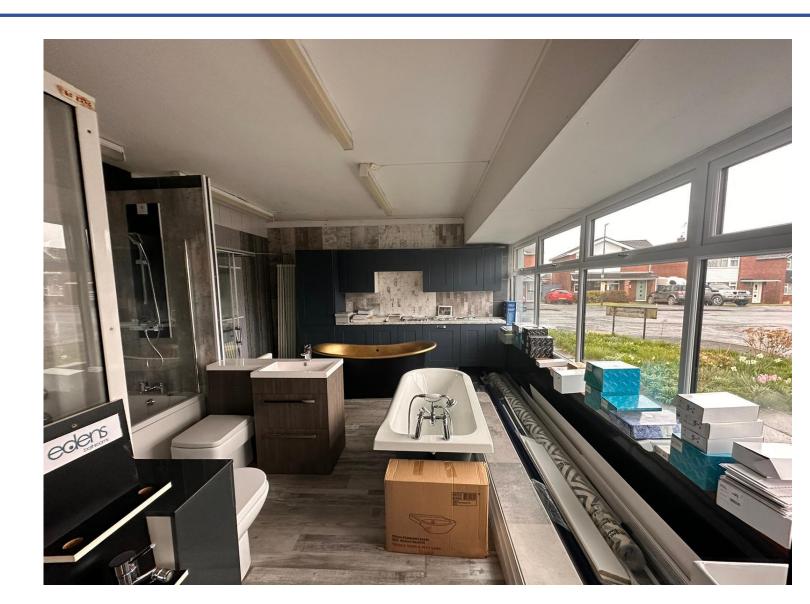

### **Property Description:**

Comprises double fronted ground floor shop t/a bathroom & kitchen retailer, which forms part of an established retail parade and provides the following accommodation and dimensions:

Retail Shop: 95.59 sq m (1,029 sq ft)
Open plan retail, Kitchenette, WC, Storage