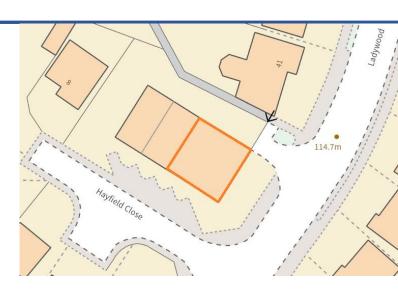

Situated in predominantly residential area within 1 mile from Belper Town Centre

#### Location:

The market town of Belper lies 9 miles north of Derby, on the edge of the Peak District. The town is located on the A6 and is some 15 miles west of Junction 26 of the M1 Motorway. The property is situated in a predominantly residential area on the east side of Hayfield Close, at its junction with Ladywood Avenue.