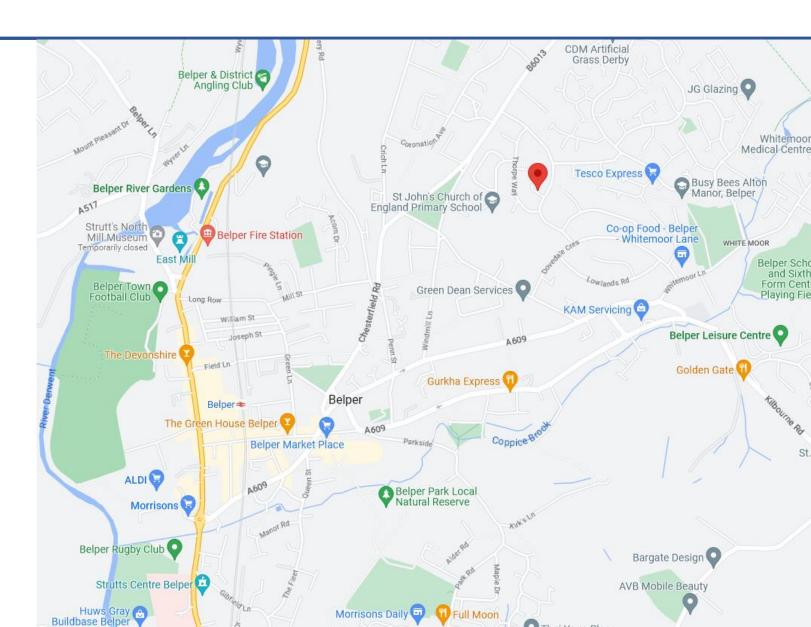

#### Location:

The market town of Belper lies 9 miles north of Derby, on the edge of the Peak District. The town is located on the A6 and is some 15 miles west of Junction 26 of the M1 Motorway. The property is situated in a predominantly residential area on the east side of Hayfield Close, at its junction with Ladywood Avenue.