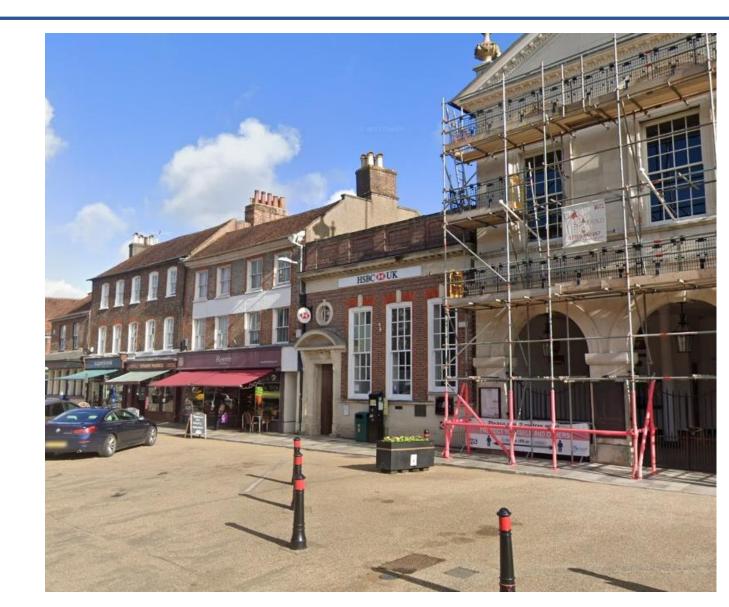

#### **Property Features:**

- Comprises prominent former bank premises
- Suitable for variety of uses (Class E)
- Property benefits from rear access
- VAT is NOT applicable to this property
- Available from June 2023 on a new lease
- Town centre location with occupiers close by including Holland & Barrett, Clarks, NatWest, Lloyds and WH Smith, amongst many more.

### Property Description:

Comprises mid-terrace former bank premises, arranged at ground and first floor, providing the following accommodation and dimensions:

Ground Floor: 168.40 sq m (1,812 sq ft) Open plan retail, Offices, Storage First Floor: 35.00 sq m (376 sq ft) Storage, WCs, Plant Room External Rear Storage: 45.00 sq m (484 sq ft)

#### Location:

Blandford Forum, commonly knows as Blandford, is a market town in Dorset, England, sited by the River Stour about 13 miles northwest of Poole. Blandford lies at the junction of the A350 and A354 main roads but is skirted by an eastern bypass. The property is located in the heart of the town centre with occupiers close by including Holland & Barrett, Clarks, NatWest, Lloyds and WH Smith, amongst many more.