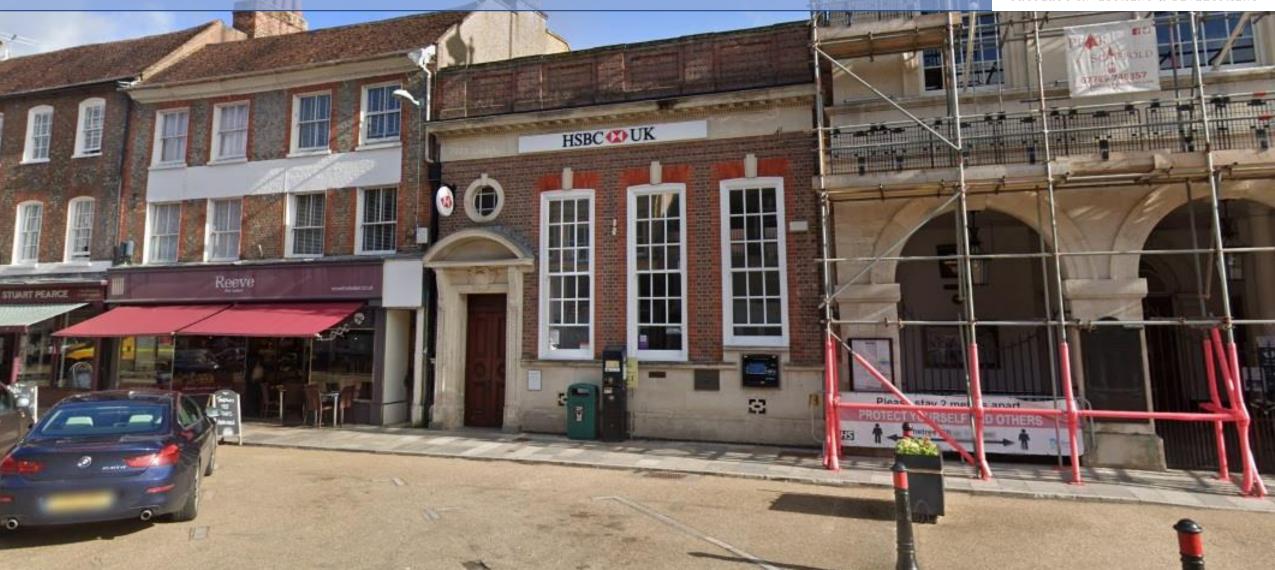

#### **Property Features:**

- Comprises prominent former bank premises
- Suitable for variety of uses (Class E)
- Property benefits from rear access
- VAT is NOT applicable to this property
- Available from June 2023 on a new lease
- Town centre location with occupiers close by including Holland & Barrett, Clarks, NatWest, Lloyds and WH Smith, amongst many more.

### Property Description:

Comprises mid-terrace former bank premises, arranged at ground and first floor, providing the following accommodation and dimensions:

Ground Floor: 168.40 sq m (1,812 sq ft) Open plan retail, Offices, Storage First Floor: 35.00 sq m (376 sq ft) Storage, WCs, Plant Room External Rear Storage: 45.00 sq m (484 sq ft)

#### Location:

Blandford Forum, commonly knows as Blandford, is a market town in Dorset, England, sited by the River Stour about 13 miles northwest of Poole. Blandford lies at the junction of the A350 and A354 main roads but is skirted by an eastern bypass. The property is located in the heart of the town centre with occupiers close by including Holland & Barrett, Clarks, NatWest, Lloyds and WH Smith, amongst many more.